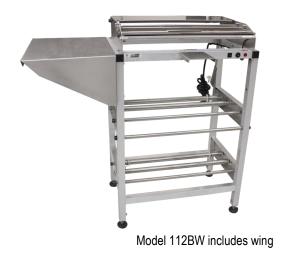

## **AVAILABLE OPTIONS**

- Brackets included for attachment to the Mettler 706
  heated belt allowing work flow in either direction. One
  bracket secures 112B which allows "quick release" for
  floor cleaning access under the heated belt.
- Optional 18" x 14" Stainless Steel Wing (6106-163) attaches either to left or right