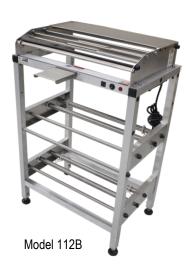

## Two Roll Film Dispenser

Model 112B: Designed for the Mettler 706 Auto-Labeler & Heat Seal 560 Belt Sealer

Specification Sheet

## **FEATURES**

- · Boardless Square Film Cut Off Rod
- Heavy-Duty Aluminum Frame with a Stainless Steel Wrapping Surface
- Secure Film Hold Down Tabs
- Sturdy Package Wrapping Aid

- New Foot Pads allow for Maximum Adjustability of up to 3" to Accommodate Uneven Prep Room Floors
- Improved, Easy to Use, Film Select Feature
- Quick Load, Stainless Steel Film Roll System with Improved Adjustable Tension Knob

## **MODEL SPECS**

| FILM CAPACITY        | Two 20" Rolls                                               |
|----------------------|-------------------------------------------------------------|
|                      | 21.61" D, 25.51" W, 37.54" H<br>54.89 D, 64.8 W, 95.35 H cm |
| WORKING HEIGHT       | 36" (91cm)                                                  |
| POWER<br>REQUIREMENT | 120 Volt, .5 Amp, 60 Hz                                     |
| WATTAGE              | 55 Watts                                                    |
| WEIGHT               | 43 lbs. (20 kg)                                             |