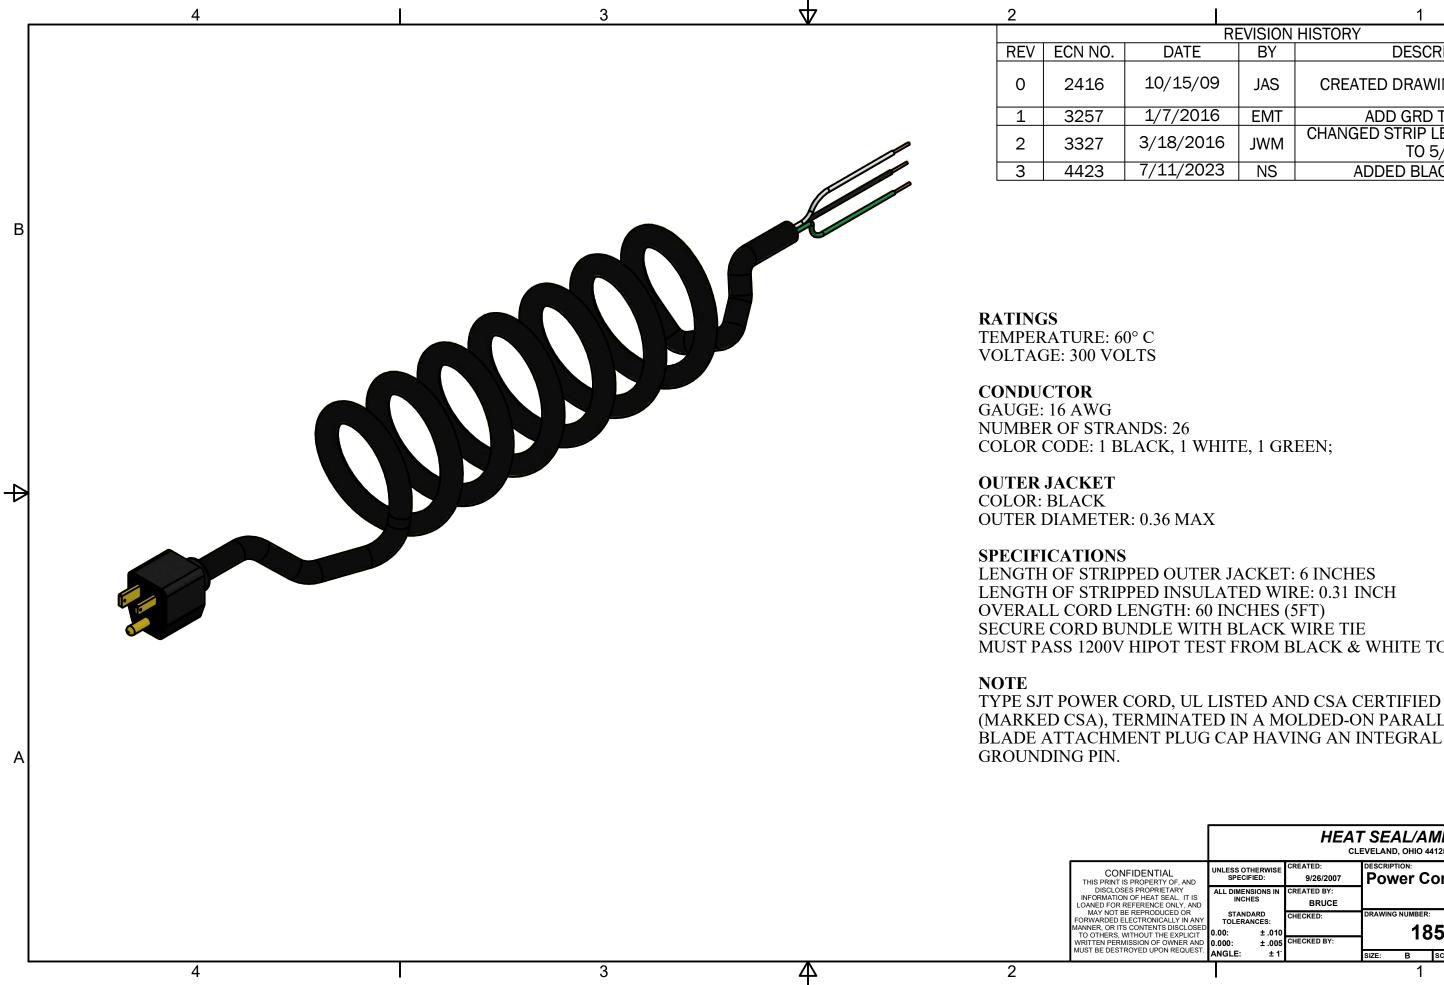

|                  | 1              |                                             |  |  |  |  |  |  |
|------------------|----------------|---------------------------------------------|--|--|--|--|--|--|
| REVISION HISTORY |                |                                             |  |  |  |  |  |  |
| ГΕ               | BY DESCRIPTION |                                             |  |  |  |  |  |  |
| 5/09             | JAS            | CREATED DRAWING IN INVENTOR                 |  |  |  |  |  |  |
| 2016             | EMT            | ADD GRD TEST NOTE                           |  |  |  |  |  |  |
| 2016             | JWM            | CHANGED STRIP LENGTH FROM 1/4"<br>TO 5/16". |  |  |  |  |  |  |
| 2023             | NS             | ADDED BLACK TIE NOTE                        |  |  |  |  |  |  |

## MUST PASS 1200V HIPOT TEST FROM BLACK & WHITE TO GREEN

## (MARKED CSA), TERMINATED IN A MOLDED-ON PARALLEL BLADE ATTACHMENT PLUG CAP HAVING AN INTEGRAL ROUND

|           | HEAT SEAL/AMPAK<br>CLEVELAND, OHIO 44125 |                       |                                                             |  |  |  |  |           |  |  |  |
|-----------|------------------------------------------|-----------------------|-------------------------------------------------------------|--|--|--|--|-----------|--|--|--|
| ,         | UNLESS OTHERWISE<br>SPECIFIED:           | CREATED:<br>9/26/2007 | Power Cord 3-16, SJT, 60 IN<br>LG.                          |  |  |  |  |           |  |  |  |
| S<br>ND   | ALL DIMENSIONS IN<br>INCHES              | CREATED BY:<br>BRUCE  |                                                             |  |  |  |  |           |  |  |  |
| NY<br>SED | STANDARD<br>TOLERANCES:<br>0.00: ±.010   | CHECKED:              | DRAWING NUMBER:<br>1851-052<br>SIZE: B SCALE: NONE SHEET: 1 |  |  |  |  | REVISION: |  |  |  |
| ND        | 0.000: ±.005<br>ANGLE: ±1                | CHECKED BY:           |                                                             |  |  |  |  | OF: 1     |  |  |  |
|           |                                          |                       |                                                             |  |  |  |  |           |  |  |  |