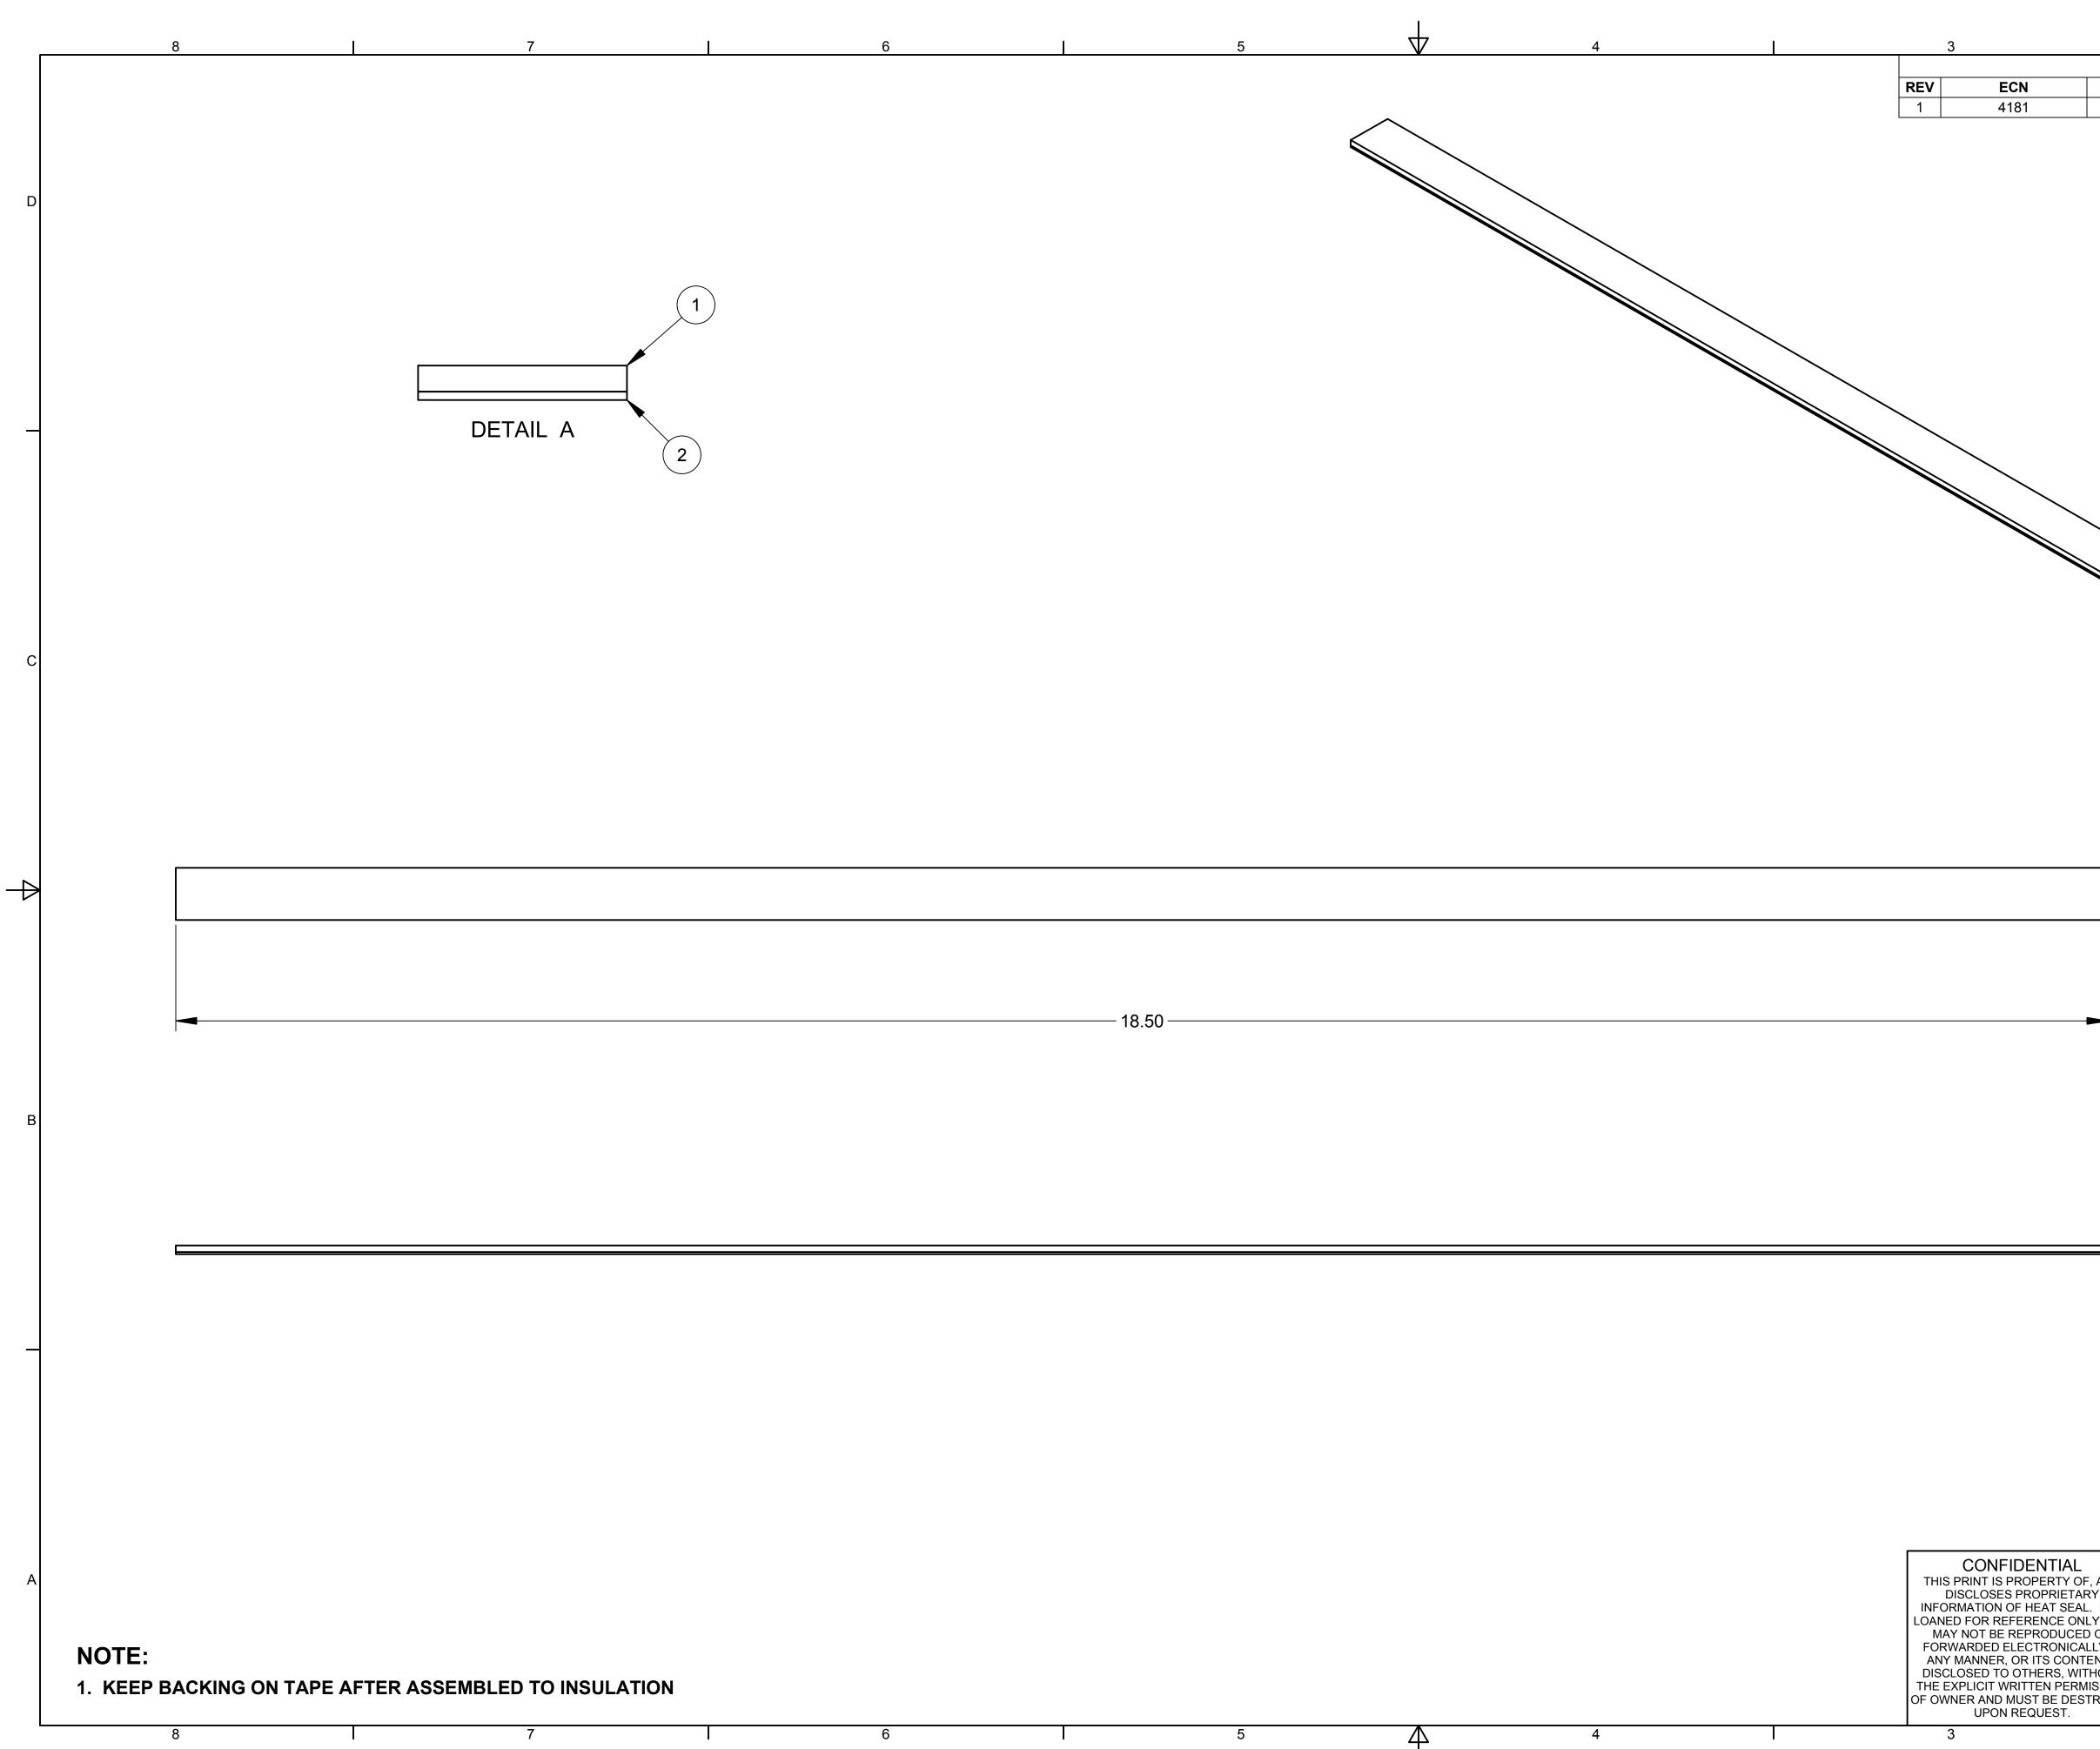

|                |                                                           |                                                        |                           | HISTORY                                                                     |                                                                                 |   |
|----------------|-----------------------------------------------------------|--------------------------------------------------------|---------------------------|-----------------------------------------------------------------------------|---------------------------------------------------------------------------------|---|
|                | DATE<br>19/2021                                           |                                                        | MG                        |                                                                             | DESCRIPTION<br>ADDED 2180-006                                                   |   |
|                |                                                           |                                                        |                           |                                                                             |                                                                                 |   |
|                |                                                           |                                                        |                           |                                                                             |                                                                                 |   |
|                |                                                           |                                                        |                           |                                                                             |                                                                                 |   |
|                |                                                           |                                                        |                           |                                                                             |                                                                                 |   |
|                |                                                           |                                                        |                           |                                                                             |                                                                                 |   |
|                |                                                           |                                                        |                           |                                                                             |                                                                                 |   |
|                |                                                           |                                                        |                           |                                                                             |                                                                                 |   |
|                |                                                           |                                                        |                           |                                                                             |                                                                                 |   |
|                |                                                           |                                                        |                           |                                                                             |                                                                                 |   |
|                |                                                           |                                                        |                           |                                                                             |                                                                                 |   |
|                |                                                           |                                                        |                           |                                                                             |                                                                                 |   |
|                |                                                           |                                                        |                           |                                                                             |                                                                                 |   |
|                |                                                           |                                                        |                           |                                                                             |                                                                                 |   |
|                | $\searrow$                                                |                                                        |                           |                                                                             |                                                                                 |   |
|                |                                                           |                                                        |                           |                                                                             |                                                                                 |   |
|                |                                                           |                                                        |                           |                                                                             |                                                                                 |   |
|                |                                                           |                                                        |                           |                                                                             |                                                                                 |   |
|                |                                                           |                                                        |                           |                                                                             |                                                                                 |   |
|                |                                                           |                                                        |                           |                                                                             |                                                                                 |   |
|                |                                                           |                                                        |                           |                                                                             |                                                                                 |   |
|                |                                                           |                                                        |                           |                                                                             |                                                                                 |   |
|                |                                                           |                                                        |                           |                                                                             |                                                                                 |   |
|                |                                                           | L                                                      |                           |                                                                             |                                                                                 |   |
|                | 0.8                                                       | 50                                                     |                           |                                                                             |                                                                                 |   |
|                |                                                           | _                                                      |                           |                                                                             |                                                                                 |   |
|                |                                                           | Ē                                                      |                           |                                                                             |                                                                                 |   |
|                |                                                           |                                                        |                           |                                                                             |                                                                                 |   |
|                |                                                           |                                                        |                           |                                                                             |                                                                                 |   |
|                |                                                           |                                                        |                           |                                                                             |                                                                                 |   |
|                |                                                           |                                                        |                           |                                                                             |                                                                                 |   |
|                |                                                           |                                                        |                           |                                                                             |                                                                                 |   |
|                |                                                           |                                                        |                           |                                                                             |                                                                                 |   |
|                |                                                           |                                                        |                           | ,                                                                           |                                                                                 |   |
|                |                                                           |                                                        | , A                       | Ì                                                                           |                                                                                 |   |
|                |                                                           |                                                        |                           | }                                                                           |                                                                                 |   |
|                |                                                           |                                                        |                           |                                                                             |                                                                                 |   |
|                |                                                           |                                                        |                           |                                                                             |                                                                                 |   |
|                |                                                           |                                                        |                           |                                                                             |                                                                                 |   |
|                |                                                           |                                                        | 1                         | 2180-006                                                                    | TAPE, DOUBLE COATED MYLAR, .5" WIDE                                             |   |
|                |                                                           | .,                                                     |                           | 2180-006                                                                    | STRIP, INSULATION, 1/16 THK, 1/2 W x 18.5 L                                     | G |
|                |                                                           | 2<br>1                                                 | 1                         |                                                                             | DESCRIPTION                                                                     |   |
|                |                                                           | 1                                                      |                           |                                                                             |                                                                                 |   |
|                |                                                           | 1                                                      | QTY P/                    | Materia                                                                     | Specification                                                                   |   |
|                |                                                           | 1                                                      | QTY P/                    | Materia<br>IEAT SEA                                                         | L/AMPAK                                                                         |   |
|                |                                                           | 1<br>ITEM                                              | <b>QTY</b> Р/<br><b>Н</b> | Materia                                                                     | L/AMPAK<br>, OHIO 44125                                                         |   |
| ID             | UNLESS OT<br>SPECIF                                       | 1<br>ITEM                                              | QTY P/                    | Materia<br>IEAT SEA<br>CLEVELAND                                            | L/AMPAK<br>OHIO 44125<br>NON:<br>STRIP, INSULATION,                             |   |
| IS<br>ND       |                                                           | 1<br>ITEM<br>HERWISE<br>FIED:<br>SIONS IN              | QTY P/                    | Materia<br>IEAT SEA<br>CLEVELAND                                            | L/AMPAK<br>, OHIO 44125                                                         |   |
| IS<br>AND<br>2 | SPECIF                                                    | 1<br>ITEM<br>HERWISE<br>FIED:<br>SIONS IN<br>ES<br>ARD | QTY P/                    | Materia<br>IEAT SEA<br>CLEVELAND                                            | L/AMPAK<br>OHIO 44125<br>NUMBER: REVISIO                                        |   |
| IS<br>ND       | SPECIF<br>ALL DIMENS<br>INCH<br>STAND<br>TOLERAL<br>0.00: | 1<br>ITEM<br>HERWISE<br>FIED:<br>SIONS IN<br>ES<br>ARD | QTY P/                    | Materia<br>IEAT SEA<br>CLEVELAND<br>DESCRIPT<br>021<br>T:<br>ASS<br>DRAWING | L/AMPAK<br>, OHIO 44125<br>ION:<br>STRIP, INSULATION,<br>SEMBLY, 18.5'' W/ TAPE | - |