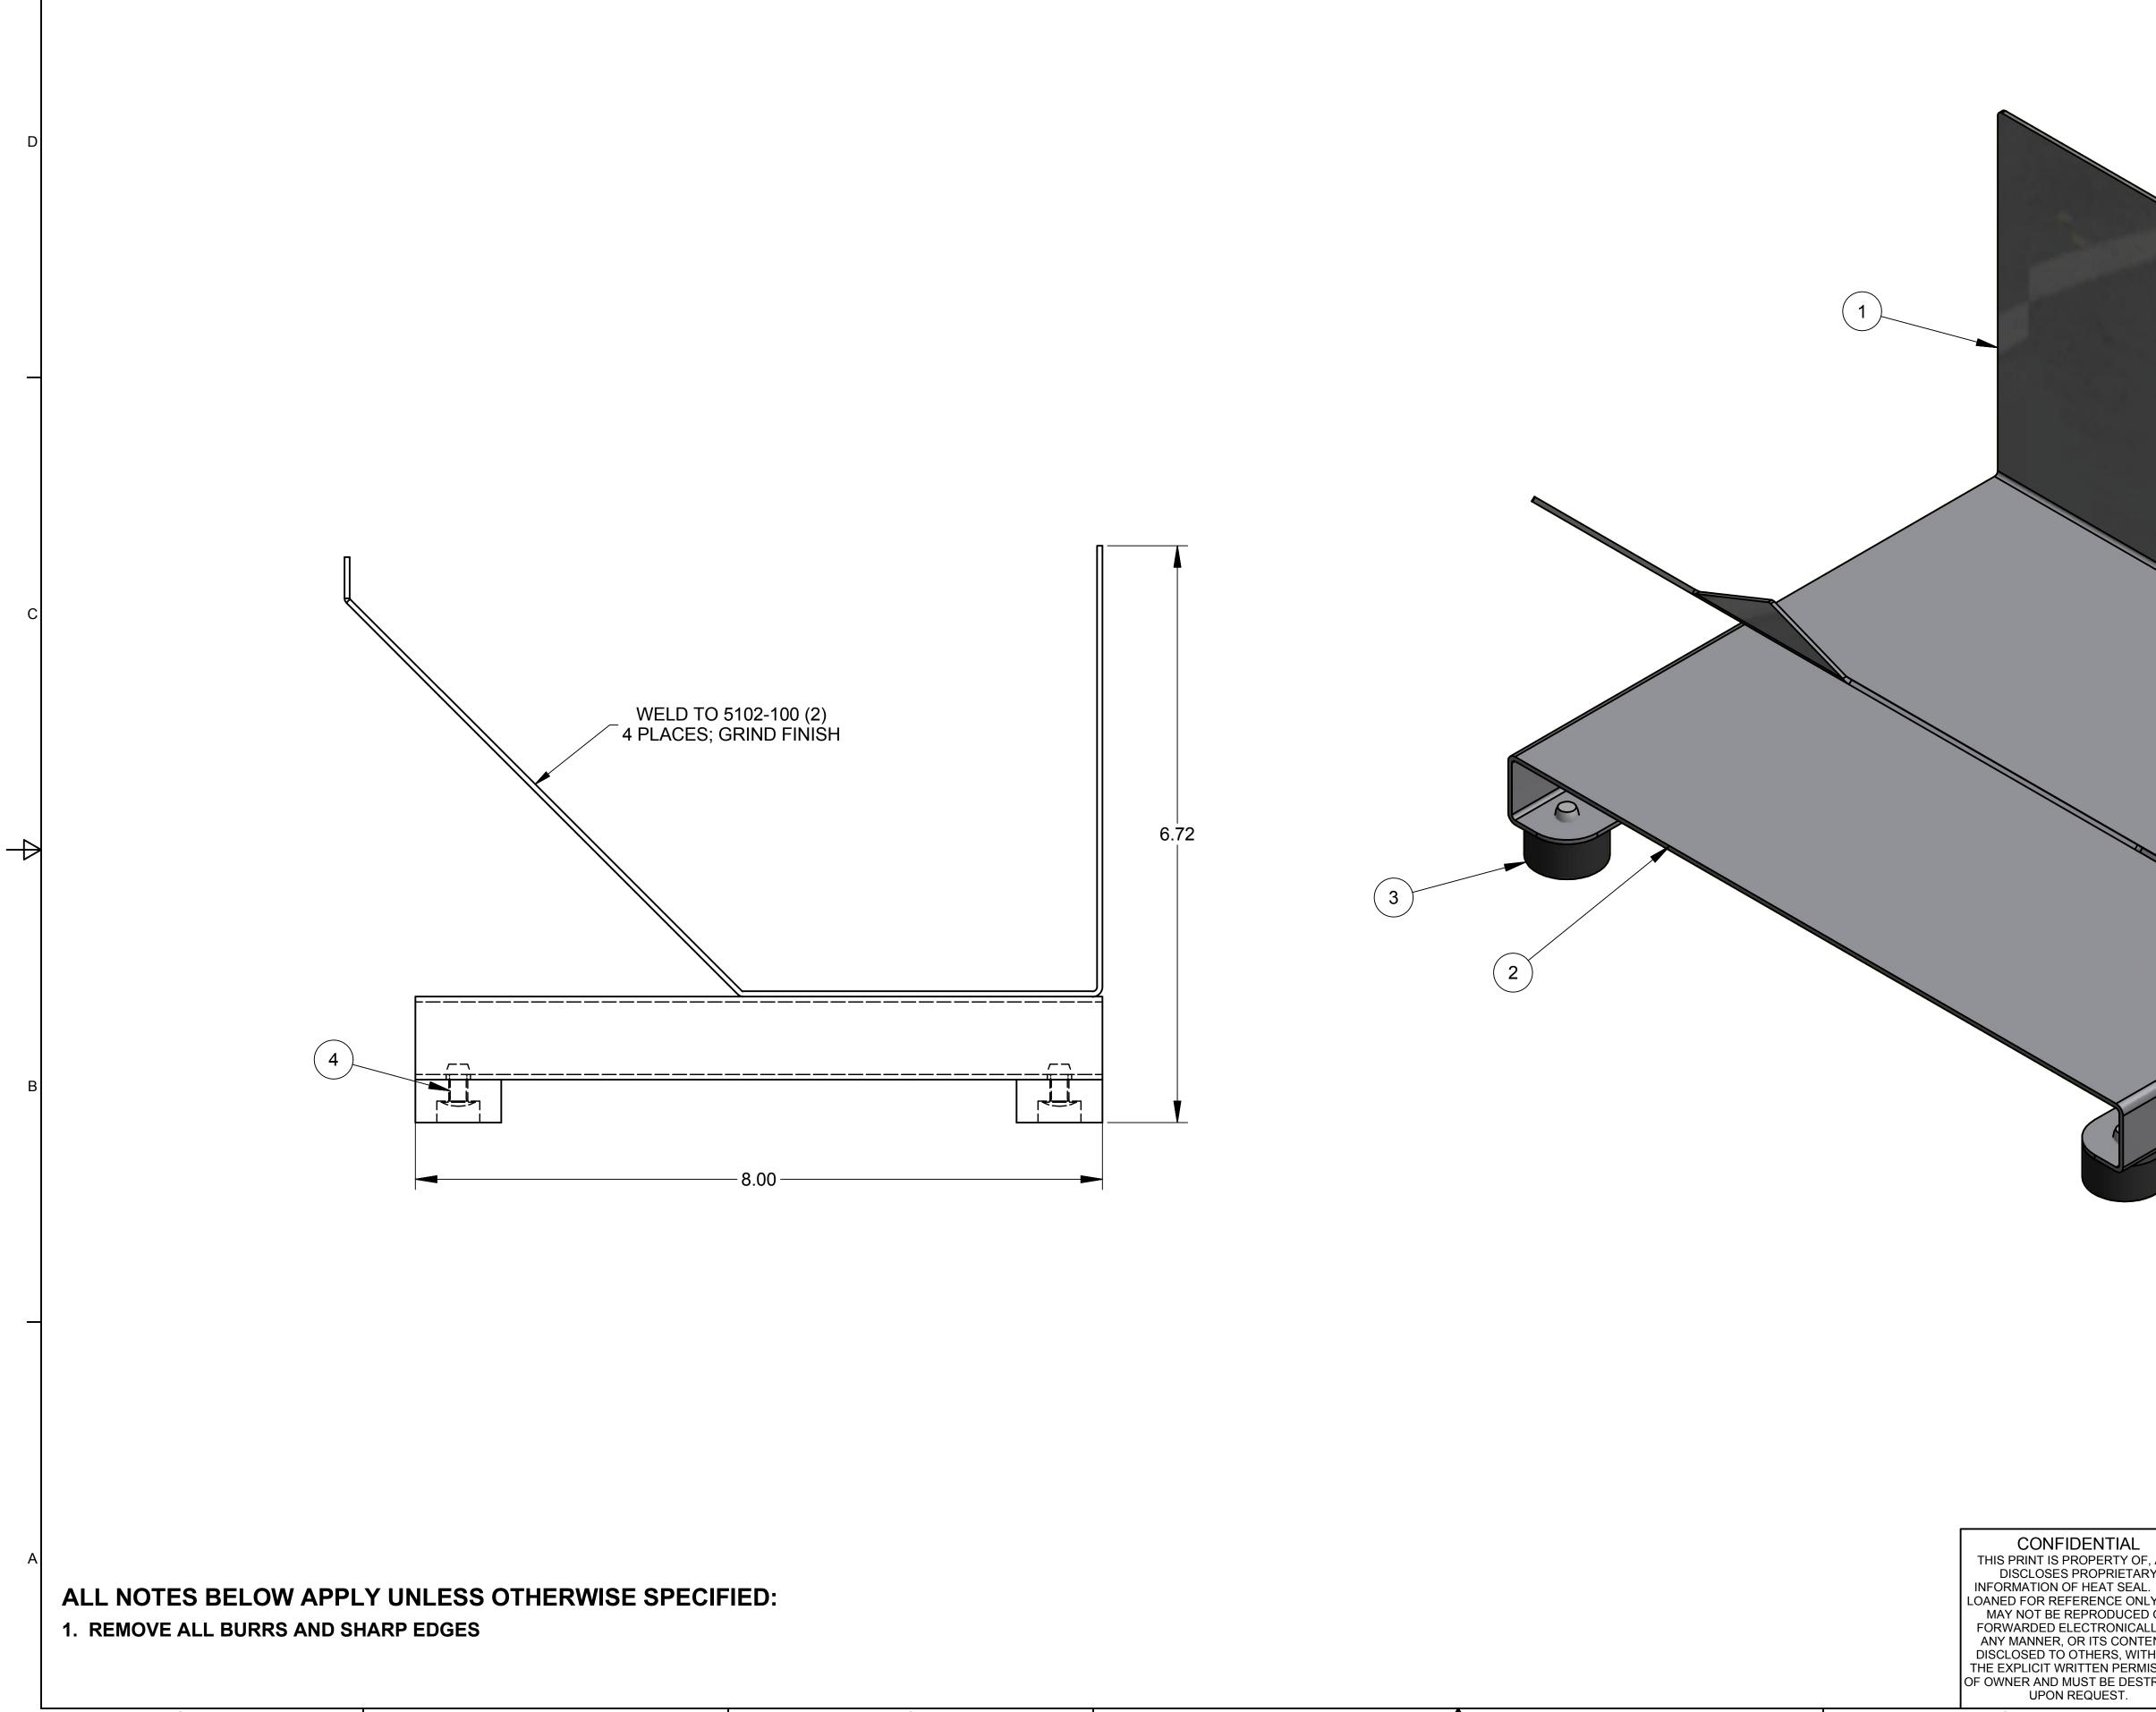

|                              |                                          | 4                 | 4        | 1913-00             | 6                        | RIVET, POP, ALUM/ALUM, #66       |        |              |        |   |           |
|------------------------------|------------------------------------------|-------------------|----------|---------------------|--------------------------|----------------------------------|--------|--------------|--------|---|-----------|
|                              |                                          | 3                 | 4        | 2135-00             | 1                        | FOOT, RUBBER, 1" OD              |        |              |        |   |           |
|                              |                                          | 2                 | 1        | 5102-10             | 0                        | BASE, FILM DISPENSER, PERFORATED |        |              |        |   |           |
|                              |                                          | 1                 | 1        | 5102-10             | 1                        | SHELF, FILM, SINGLETIER          |        |              |        |   |           |
|                              |                                          | ITEM              | QTY      | PART NUM            | BER                      | DESCRIPTION                      |        |              |        |   |           |
|                              | Material Specification                   |                   |          |                     |                          |                                  |        |              |        |   |           |
|                              | HEAT SEAL/AMPAK<br>CLEVELAND, OHIO 44125 |                   |          |                     |                          |                                  |        |              |        |   |           |
| -<br>DF, AND                 |                                          | OTHERWISE CIFIED: |          | EATED:<br>1/19/2016 | DESCRIP                  |                                  |        |              |        |   |           |
| ARY<br>AL. IT IS<br>NLY, AND | ALL DIMENSIONS IN<br>INCHES              |                   | CRE      | EATED BY:<br>tabere | FILM DISPENSER, PERF, 01 |                                  |        |              |        |   |           |
| ED OR<br>ALLY IN<br>TENTS    | STANDARD<br>TOLERANCES:                  |                   | CHE      | ECKED:              | DRAWING                  |                                  | -      | <b>~ ~ /</b> |        | I | REVISION: |
| ITHOUT<br>MISSION<br>STROYED | 0.00:<br>0.000:                          | ± .01 ± .01       |          | CKED BY:            | 5102-001                 |                                  |        |              |        |   | 0         |
|                              | ANGLE:                                   | ± 1               | <b>·</b> |                     | SIZE:                    | D                                | SCALE: | NONE         | SHEET: | 1 | OF: 1     |
|                              |                                          |                   |          | 2                   |                          |                                  |        |              | 1      |   |           |
|                              |                                          |                   |          |                     |                          |                                  |        |              |        |   |           |