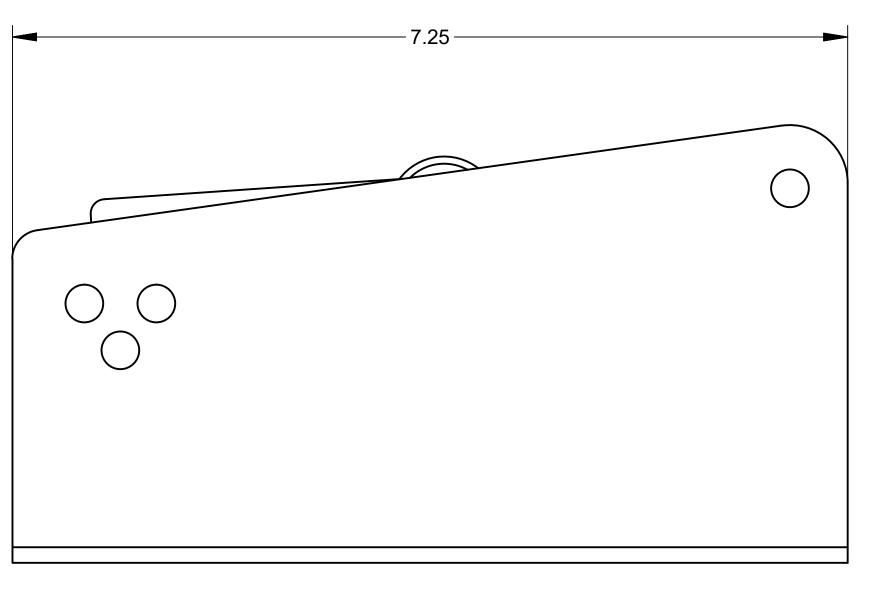

3

3

| 0                                                                                                                                                                                                                                                                                                                                                                                                                                                                                                                                                                                                                                                                                                                                                                                                                                                                                                                                                                                                                                                                                                                                                                                                                                                                                                                                                                                                                                                                                                                                                                                                                                                                                                                                                                                                                                                                                                                                                                                                                                                                                               |                                                                                                                                                            |
|-------------------------------------------------------------------------------------------------------------------------------------------------------------------------------------------------------------------------------------------------------------------------------------------------------------------------------------------------------------------------------------------------------------------------------------------------------------------------------------------------------------------------------------------------------------------------------------------------------------------------------------------------------------------------------------------------------------------------------------------------------------------------------------------------------------------------------------------------------------------------------------------------------------------------------------------------------------------------------------------------------------------------------------------------------------------------------------------------------------------------------------------------------------------------------------------------------------------------------------------------------------------------------------------------------------------------------------------------------------------------------------------------------------------------------------------------------------------------------------------------------------------------------------------------------------------------------------------------------------------------------------------------------------------------------------------------------------------------------------------------------------------------------------------------------------------------------------------------------------------------------------------------------------------------------------------------------------------------------------------------------------------------------------------------------------------------------------------------|------------------------------------------------------------------------------------------------------------------------------------------------------------|
| 0                                                                                                                                                                                                                                                                                                                                                                                                                                                                                                                                                                                                                                                                                                                                                                                                                                                                                                                                                                                                                                                                                                                                                                                                                                                                                                                                                                                                                                                                                                                                                                                                                                                                                                                                                                                                                                                                                                                                                                                                                                                                                               |                                                                                                                                                            |
|                                                                                                                                                                                                                                                                                                                                                                                                                                                                                                                                                                                                                                                                                                                                                                                                                                                                                                                                                                                                                                                                                                                                                                                                                                                                                                                                                                                                                                                                                                                                                                                                                                                                                                                                                                                                                                                                                                                                                                                                                                                                                                 |                                                                                                                                                            |
|                                                                                                                                                                                                                                                                                                                                                                                                                                                                                                                                                                                                                                                                                                                                                                                                                                                                                                                                                                                                                                                                                                                                                                                                                                                                                                                                                                                                                                                                                                                                                                                                                                                                                                                                                                                                                                                                                                                                                                                                                                                                                                 |                                                                                                                                                            |
|                                                                                                                                                                                                                                                                                                                                                                                                                                                                                                                                                                                                                                                                                                                                                                                                                                                                                                                                                                                                                                                                                                                                                                                                                                                                                                                                                                                                                                                                                                                                                                                                                                                                                                                                                                                                                                                                                                                                                                                                                                                                                                 |                                                                                                                                                            |
|                                                                                                                                                                                                                                                                                                                                                                                                                                                                                                                                                                                                                                                                                                                                                                                                                                                                                                                                                                                                                                                                                                                                                                                                                                                                                                                                                                                                                                                                                                                                                                                                                                                                                                                                                                                                                                                                                                                                                                                                                                                                                                 |                                                                                                                                                            |
|                                                                                                                                                                                                                                                                                                                                                                                                                                                                                                                                                                                                                                                                                                                                                                                                                                                                                                                                                                                                                                                                                                                                                                                                                                                                                                                                                                                                                                                                                                                                                                                                                                                                                                                                                                                                                                                                                                                                                                                                                                                                                                 | /OOD, RD HD, SLOT, #8 X 3/4 LG, ZP<br>HOWN)                                                                                                                |
| Image: 100 state   (NOT     5   4   5104-039   TUBE                                                                                                                                                                                                                                                                                                                                                                                                                                                                                                                                                                                                                                                                                                                                                                                                                                                                                                                                                                                                                                                                                                                                                                                                                                                                                                                                                                                                                                                                                                                                                                                                                                                                                                                                                                                                                                                                                                                                                                                                                                             | HOWN)<br>GUIDE, LABEL                                                                                                                                      |
| 5   4   5104-039   TUBE     4   1   5104-037   BASE                                                                                                                                                                                                                                                                                                                                                                                                                                                                                                                                                                                                                                                                                                                                                                                                                                                                                                                                                                                                                                                                                                                                                                                                                                                                                                                                                                                                                                                                                                                                                                                                                                                                                                                                                                                                                                                                                                                                                                                                                                             | HOWN)                                                                                                                                                      |
| 5   4   5104-039   TUBE     4   1   5104-037   BASE     3   2   3010-014   GUID     2   2   3010-013   GUID                                                                                                                                                                                                                                                                                                                                                                                                                                                                                                                                                                                                                                                                                                                                                                                                                                                                                                                                                                                                                                                                                                                                                                                                                                                                                                                                                                                                                                                                                                                                                                                                                                                                                                                                                                                                                                                                                                                                                                                     | HOWN)<br>GUIDE, LABEL<br>DISPENSER, PS1/PS2<br>TAPE, RH<br>TAPE, LH                                                                                        |
| Image: Second system   (NOT)     5   4   5104-039   TUBE     4   1   5104-037   BASE     3   2   3010-014   GUID     2   2   3010-013   GUID     1   8   1913-004   RIVE                                                                                                                                                                                                                                                                                                                                                                                                                                                                                                                                                                                                                                                                                                                                                                                                                                                                                                                                                                                                                                                                                                                                                                                                                                                                                                                                                                                                                                                                                                                                                                                                                                                                                                                                                                                                                                                                                                                        | HOWN)<br>GUIDE, LABEL<br>DISPENSER, PS1/PS2<br>TAPE, RH<br>TAPE, LH<br>POP, ALUM/ALUM, #56                                                                 |
| Image: Second state of the second s | HOWN)<br>GUIDE, LABEL<br>DISPENSER, PS1/PS2<br>TAPE, RH<br>TAPE, LH<br>POP, ALUM/ALUM, #56<br>DESCRIPTION                                                  |
| 5   4   5104-039   TUBE     4   1   5104-037   BASE     3   2   3010-014   GUID     2   2   3010-013   GUID     1   8   1913-004   RIVE                                                                                                                                                                                                                                                                                                                                                                                                                                                                                                                                                                                                                                                                                                                                                                                                                                                                                                                                                                                                                                                                                                                                                                                                                                                                                                                                                                                                                                                                                                                                                                                                                                                                                                                                                                                                                                                                                                                                                         | HOWN)<br>GUIDE, LABEL<br>DISPENSER, PS1/PS2<br>TAPE, RH<br>TAPE, LH<br>POP, ALUM/ALUM, #56<br>DESCRIPTION<br>CIFICATION                                    |
| Image: Second system <td< td=""><td>HOWN)<br/>GUIDE, LABEL<br/>DISPENSER, PS1/PS2<br/>TAPE, RH<br/>TAPE, LH<br/>POP, ALUM/ALUM, #56<br/>DESCRIPTION<br/>CIFICATION</td></td<>                                                                                                                                                                                                                                                                                                                                                                                                                                                                                                                                                                                                                                                                                                                | HOWN)<br>GUIDE, LABEL<br>DISPENSER, PS1/PS2<br>TAPE, RH<br>TAPE, LH<br>POP, ALUM/ALUM, #56<br>DESCRIPTION<br>CIFICATION                                    |
| Image: Specified:   (NOT     0   (NOT     0   5   4   5104-039   TUBE     0   1   5104-037   BASE     0   2   3010-014   GUID     1   8   1913-004   RIVE     ITEM   QTY   PART NUMBER   Material Sp     Material Sp     UNLESS OTHERWISE   CREATED:   DESCRIPTION:                                                                                                                                                                                                                                                                                                                                                                                                                                                                                                                                                                                                                                                                                                                                                                                                                                                                                                                                                                                                                                                                                                                                                                                                                                                                                                                                                                                                                                                                                                                                                                                                                                                                                                                                                                                                                             | HOWN)<br>GUIDE, LABEL<br>DISPENSER, PS1/PS2<br>TAPE, RH<br>TAPE, LH<br>POP, ALUM/ALUM, #56<br>DESCRIPTION<br>Cification<br>MPAK<br>44125                   |
| Image: Specified:   (NOT     5   4   5104-039   TUBE     4   1   5104-037   BASE     3   2   3010-014   GUID     2   2   3010-013   GUID     1   8   1913-004   RIVE     ITEM   QTY   PART NUMBER   Material Sp     Material Sp     Material Sp     UNLESS OTHERWISE SPECIFIED:   CREATED:   DESCRIPTION:     11   ALL DIMENSIONS IN   CREATED BY:   DESCRIPTION:                                                                                                                                                                                                                                                                                                                                                                                                                                                                                                                                                                                                                                                                                                                                                                                                                                                                                                                                                                                                                                                                                                                                                                                                                                                                                                                                                                                                                                                                                                                                                                                                                                                                                                                               | HOWN)<br>GUIDE, LABEL<br>DISPENSER, PS1/PS2<br>TAPE, RH<br>TAPE, LH<br>POP, ALUM/ALUM, #56<br>DESCRIPTION<br>Cification<br>MPAK<br>44125                   |
| Image: Standard   Image: Sta                                                                                                                                                                                                                                                                                                                                                                                                                                                                                                                                                                                                                                                                                                                                                                                                                                                                                                                                            | HOWN)<br>GUIDE, LABEL<br>DISPENSER, PS1/PS2<br>TAPE, RH<br>TAPE, LH<br>POP, ALUM/ALUM, #56<br>DESCRIPTION<br>Cification<br>MPAK<br>44125<br>BEL, DISPENSER |
| Image: Standard   Image: Sta                                                                                                                                                                                                                                                                                                                                                                                                                                                                                                                                                                                                                                                                                                                                                                                                                                                                                                                                            | HOWN)<br>GUIDE, LABEL<br>DISPENSER, PS1/PS2<br>TAPE, RH<br>TAPE, LH<br>POP, ALUM/ALUM, #56<br>DESCRIPTION<br>Cification<br>MPAK<br>44125<br>BEL, DISPENSER |