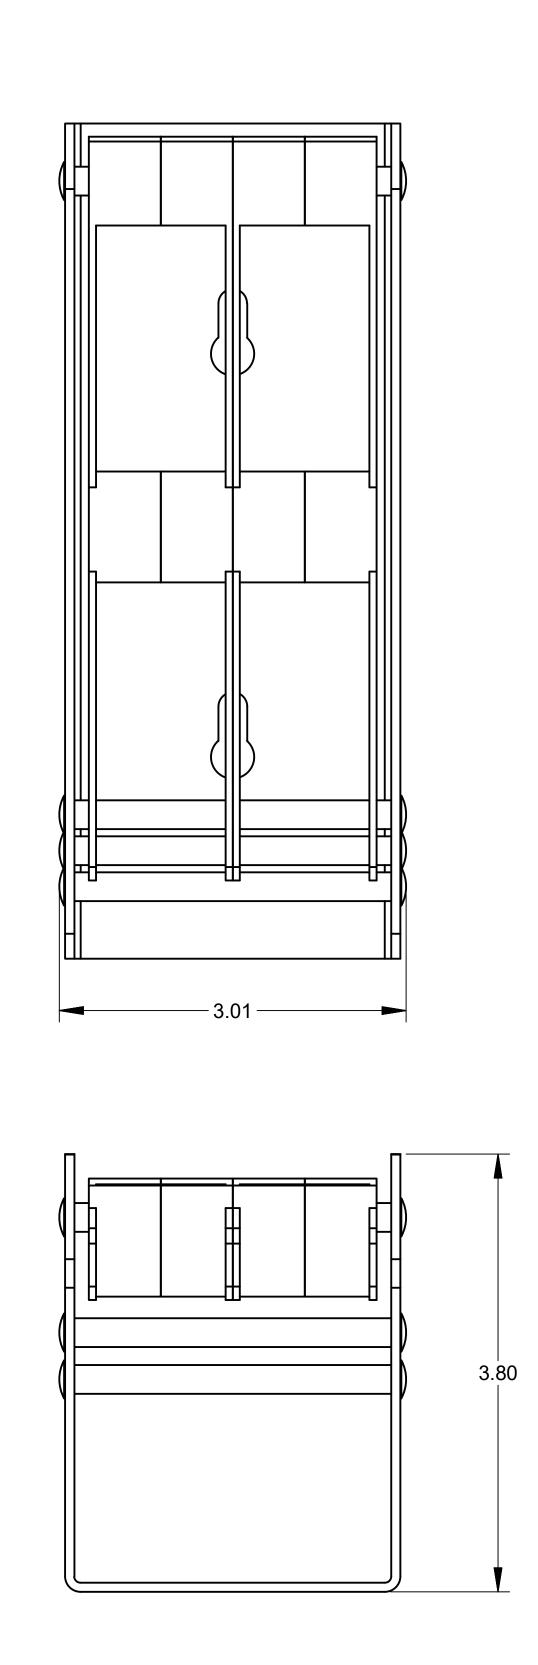

3

3

| 0                                                                                                                                                                                                                                                                                                                                                                                                                                                                                                                                                                                                                                                                                                                                                                                                                                                                                                                                                                                                                                                                                                                                                                                                                                                                                                                                                                                                                                                                                                                                                                                                                                                                                                                                                                                                                                                                                                                                                                                                                                                                                               |                                                                                                                                                            |
|-------------------------------------------------------------------------------------------------------------------------------------------------------------------------------------------------------------------------------------------------------------------------------------------------------------------------------------------------------------------------------------------------------------------------------------------------------------------------------------------------------------------------------------------------------------------------------------------------------------------------------------------------------------------------------------------------------------------------------------------------------------------------------------------------------------------------------------------------------------------------------------------------------------------------------------------------------------------------------------------------------------------------------------------------------------------------------------------------------------------------------------------------------------------------------------------------------------------------------------------------------------------------------------------------------------------------------------------------------------------------------------------------------------------------------------------------------------------------------------------------------------------------------------------------------------------------------------------------------------------------------------------------------------------------------------------------------------------------------------------------------------------------------------------------------------------------------------------------------------------------------------------------------------------------------------------------------------------------------------------------------------------------------------------------------------------------------------------------|------------------------------------------------------------------------------------------------------------------------------------------------------------|
| 0                                                                                                                                                                                                                                                                                                                                                                                                                                                                                                                                                                                                                                                                                                                                                                                                                                                                                                                                                                                                                                                                                                                                                                                                                                                                                                                                                                                                                                                                                                                                                                                                                                                                                                                                                                                                                                                                                                                                                                                                                                                                                               |                                                                                                                                                            |
|                                                                                                                                                                                                                                                                                                                                                                                                                                                                                                                                                                                                                                                                                                                                                                                                                                                                                                                                                                                                                                                                                                                                                                                                                                                                                                                                                                                                                                                                                                                                                                                                                                                                                                                                                                                                                                                                                                                                                                                                                                                                                                 |                                                                                                                                                            |
|                                                                                                                                                                                                                                                                                                                                                                                                                                                                                                                                                                                                                                                                                                                                                                                                                                                                                                                                                                                                                                                                                                                                                                                                                                                                                                                                                                                                                                                                                                                                                                                                                                                                                                                                                                                                                                                                                                                                                                                                                                                                                                 |                                                                                                                                                            |
|                                                                                                                                                                                                                                                                                                                                                                                                                                                                                                                                                                                                                                                                                                                                                                                                                                                                                                                                                                                                                                                                                                                                                                                                                                                                                                                                                                                                                                                                                                                                                                                                                                                                                                                                                                                                                                                                                                                                                                                                                                                                                                 |                                                                                                                                                            |
|                                                                                                                                                                                                                                                                                                                                                                                                                                                                                                                                                                                                                                                                                                                                                                                                                                                                                                                                                                                                                                                                                                                                                                                                                                                                                                                                                                                                                                                                                                                                                                                                                                                                                                                                                                                                                                                                                                                                                                                                                                                                                                 |                                                                                                                                                            |
|                                                                                                                                                                                                                                                                                                                                                                                                                                                                                                                                                                                                                                                                                                                                                                                                                                                                                                                                                                                                                                                                                                                                                                                                                                                                                                                                                                                                                                                                                                                                                                                                                                                                                                                                                                                                                                                                                                                                                                                                                                                                                                 | /OOD, RD HD, SLOT, #8 X 3/4 LG, ZP<br>HOWN)                                                                                                                |
| Image: 100 state   (NOT     5   4   5104-039   TUBE                                                                                                                                                                                                                                                                                                                                                                                                                                                                                                                                                                                                                                                                                                                                                                                                                                                                                                                                                                                                                                                                                                                                                                                                                                                                                                                                                                                                                                                                                                                                                                                                                                                                                                                                                                                                                                                                                                                                                                                                                                             | HOWN)<br>GUIDE, LABEL                                                                                                                                      |
| 5   4   5104-039   TUBE     4   1   5104-037   BASE                                                                                                                                                                                                                                                                                                                                                                                                                                                                                                                                                                                                                                                                                                                                                                                                                                                                                                                                                                                                                                                                                                                                                                                                                                                                                                                                                                                                                                                                                                                                                                                                                                                                                                                                                                                                                                                                                                                                                                                                                                             | HOWN)                                                                                                                                                      |
| 5   4   5104-039   TUBE     4   1   5104-037   BASE     3   2   3010-014   GUID     2   2   3010-013   GUID                                                                                                                                                                                                                                                                                                                                                                                                                                                                                                                                                                                                                                                                                                                                                                                                                                                                                                                                                                                                                                                                                                                                                                                                                                                                                                                                                                                                                                                                                                                                                                                                                                                                                                                                                                                                                                                                                                                                                                                     | HOWN)<br>GUIDE, LABEL<br>DISPENSER, PS1/PS2<br>TAPE, RH<br>TAPE, LH                                                                                        |
| Image: Second system   (NOT)     5   4   5104-039   TUBE     4   1   5104-037   BASE     3   2   3010-014   GUID     2   2   3010-013   GUID     1   8   1913-004   RIVE                                                                                                                                                                                                                                                                                                                                                                                                                                                                                                                                                                                                                                                                                                                                                                                                                                                                                                                                                                                                                                                                                                                                                                                                                                                                                                                                                                                                                                                                                                                                                                                                                                                                                                                                                                                                                                                                                                                        | HOWN)<br>GUIDE, LABEL<br>DISPENSER, PS1/PS2<br>TAPE, RH<br>TAPE, LH<br>POP, ALUM/ALUM, #56                                                                 |
| Image: Second state of the second s | HOWN)<br>GUIDE, LABEL<br>DISPENSER, PS1/PS2<br>TAPE, RH<br>TAPE, LH<br>POP, ALUM/ALUM, #56<br>DESCRIPTION                                                  |
| 5   4   5104-039   TUBE     4   1   5104-037   BASE     3   2   3010-014   GUID     2   2   3010-013   GUID     1   8   1913-004   RIVE                                                                                                                                                                                                                                                                                                                                                                                                                                                                                                                                                                                                                                                                                                                                                                                                                                                                                                                                                                                                                                                                                                                                                                                                                                                                                                                                                                                                                                                                                                                                                                                                                                                                                                                                                                                                                                                                                                                                                         | HOWN)<br>GUIDE, LABEL<br>DISPENSER, PS1/PS2<br>TAPE, RH<br>TAPE, LH<br>POP, ALUM/ALUM, #56<br>DESCRIPTION<br>CIFICATION                                    |
| Image: Second system <td< td=""><td>HOWN)<br/>GUIDE, LABEL<br/>DISPENSER, PS1/PS2<br/>TAPE, RH<br/>TAPE, LH<br/>POP, ALUM/ALUM, #56<br/>DESCRIPTION<br/>CIFICATION</td></td<>                                                                                                                                                                                                                                                                                                                                                                                                                                                                                                                                                                                                                                                                                                                | HOWN)<br>GUIDE, LABEL<br>DISPENSER, PS1/PS2<br>TAPE, RH<br>TAPE, LH<br>POP, ALUM/ALUM, #56<br>DESCRIPTION<br>CIFICATION                                    |
| Image: Specified:   (NOT     0   (NOT     0   5   4   5104-039   TUBE     0   1   5104-037   BASE     0   2   3010-014   GUID     1   8   1913-004   RIVE     ITEM   QTY   PART NUMBER   Material Sp     Material Sp     UNLESS OTHERWISE   CREATED:   DESCRIPTION:                                                                                                                                                                                                                                                                                                                                                                                                                                                                                                                                                                                                                                                                                                                                                                                                                                                                                                                                                                                                                                                                                                                                                                                                                                                                                                                                                                                                                                                                                                                                                                                                                                                                                                                                                                                                                             | HOWN)<br>GUIDE, LABEL<br>DISPENSER, PS1/PS2<br>TAPE, RH<br>TAPE, LH<br>POP, ALUM/ALUM, #56<br>DESCRIPTION<br>Cification<br>MPAK<br>44125                   |
| Image: Specified:   (NOT     5   4   5104-039   TUBE     4   1   5104-037   BASE     3   2   3010-014   GUID     2   2   3010-013   GUID     1   8   1913-004   RIVE     ITEM   QTY   PART NUMBER   Material Sp     Material Sp     Material Sp     UNLESS OTHERWISE SPECIFIED:   CREATED:   DESCRIPTION:     11   ALL DIMENSIONS IN   CREATED BY:   DESCRIPTION:                                                                                                                                                                                                                                                                                                                                                                                                                                                                                                                                                                                                                                                                                                                                                                                                                                                                                                                                                                                                                                                                                                                                                                                                                                                                                                                                                                                                                                                                                                                                                                                                                                                                                                                               | HOWN)<br>GUIDE, LABEL<br>DISPENSER, PS1/PS2<br>TAPE, RH<br>TAPE, LH<br>POP, ALUM/ALUM, #56<br>DESCRIPTION<br>Cification<br>MPAK<br>44125                   |
| Image: Standard   Image: Sta                                                                                                                                                                                                                                                                                                                                                                                                                                                                                                                                                                                                                                                                                                                                                                                                                                                                                                                                            | HOWN)<br>GUIDE, LABEL<br>DISPENSER, PS1/PS2<br>TAPE, RH<br>TAPE, LH<br>POP, ALUM/ALUM, #56<br>DESCRIPTION<br>Cification<br>MPAK<br>44125<br>BEL, DISPENSER |
| Image: Standard   Image: Sta                                                                                                                                                                                                                                                                                                                                                                                                                                                                                                                                                                                                                                                                                                                                                                                                                                                                                                                                            | HOWN)<br>GUIDE, LABEL<br>DISPENSER, PS1/PS2<br>TAPE, RH<br>TAPE, LH<br>POP, ALUM/ALUM, #56<br>DESCRIPTION<br>Cification<br>MPAK<br>44125<br>BEL, DISPENSER |