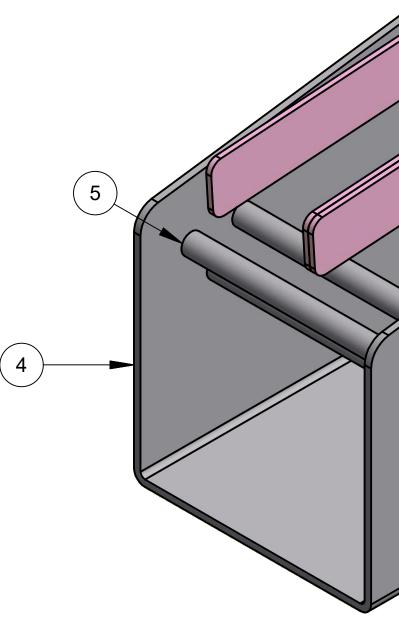

3

3

| 0                                                                                                                                                                                                                                                                                                                                                                                                                                                                                                                                                                                                                                                                                                                                                                                                                                                                                                                                                                                                                                                                                                                                                                                                                                                                                                                                                                                                                                                                                                                                                                                                                                                                                                                                                                                                                                                                                                                                                                                                                                                                                               |                                                                                                                                                            |
|-------------------------------------------------------------------------------------------------------------------------------------------------------------------------------------------------------------------------------------------------------------------------------------------------------------------------------------------------------------------------------------------------------------------------------------------------------------------------------------------------------------------------------------------------------------------------------------------------------------------------------------------------------------------------------------------------------------------------------------------------------------------------------------------------------------------------------------------------------------------------------------------------------------------------------------------------------------------------------------------------------------------------------------------------------------------------------------------------------------------------------------------------------------------------------------------------------------------------------------------------------------------------------------------------------------------------------------------------------------------------------------------------------------------------------------------------------------------------------------------------------------------------------------------------------------------------------------------------------------------------------------------------------------------------------------------------------------------------------------------------------------------------------------------------------------------------------------------------------------------------------------------------------------------------------------------------------------------------------------------------------------------------------------------------------------------------------------------------|------------------------------------------------------------------------------------------------------------------------------------------------------------|
| 0                                                                                                                                                                                                                                                                                                                                                                                                                                                                                                                                                                                                                                                                                                                                                                                                                                                                                                                                                                                                                                                                                                                                                                                                                                                                                                                                                                                                                                                                                                                                                                                                                                                                                                                                                                                                                                                                                                                                                                                                                                                                                               |                                                                                                                                                            |
|                                                                                                                                                                                                                                                                                                                                                                                                                                                                                                                                                                                                                                                                                                                                                                                                                                                                                                                                                                                                                                                                                                                                                                                                                                                                                                                                                                                                                                                                                                                                                                                                                                                                                                                                                                                                                                                                                                                                                                                                                                                                                                 |                                                                                                                                                            |
|                                                                                                                                                                                                                                                                                                                                                                                                                                                                                                                                                                                                                                                                                                                                                                                                                                                                                                                                                                                                                                                                                                                                                                                                                                                                                                                                                                                                                                                                                                                                                                                                                                                                                                                                                                                                                                                                                                                                                                                                                                                                                                 |                                                                                                                                                            |
|                                                                                                                                                                                                                                                                                                                                                                                                                                                                                                                                                                                                                                                                                                                                                                                                                                                                                                                                                                                                                                                                                                                                                                                                                                                                                                                                                                                                                                                                                                                                                                                                                                                                                                                                                                                                                                                                                                                                                                                                                                                                                                 |                                                                                                                                                            |
|                                                                                                                                                                                                                                                                                                                                                                                                                                                                                                                                                                                                                                                                                                                                                                                                                                                                                                                                                                                                                                                                                                                                                                                                                                                                                                                                                                                                                                                                                                                                                                                                                                                                                                                                                                                                                                                                                                                                                                                                                                                                                                 |                                                                                                                                                            |
|                                                                                                                                                                                                                                                                                                                                                                                                                                                                                                                                                                                                                                                                                                                                                                                                                                                                                                                                                                                                                                                                                                                                                                                                                                                                                                                                                                                                                                                                                                                                                                                                                                                                                                                                                                                                                                                                                                                                                                                                                                                                                                 | /OOD, RD HD, SLOT, #8 X 3/4 LG, ZP<br>HOWN)                                                                                                                |
| Image: 100 state   (NOT     5   4   5104-039   TUBE                                                                                                                                                                                                                                                                                                                                                                                                                                                                                                                                                                                                                                                                                                                                                                                                                                                                                                                                                                                                                                                                                                                                                                                                                                                                                                                                                                                                                                                                                                                                                                                                                                                                                                                                                                                                                                                                                                                                                                                                                                             | HOWN)<br>GUIDE, LABEL                                                                                                                                      |
| 5   4   5104-039   TUBE     4   1   5104-037   BASE                                                                                                                                                                                                                                                                                                                                                                                                                                                                                                                                                                                                                                                                                                                                                                                                                                                                                                                                                                                                                                                                                                                                                                                                                                                                                                                                                                                                                                                                                                                                                                                                                                                                                                                                                                                                                                                                                                                                                                                                                                             | HOWN)                                                                                                                                                      |
| 5   4   5104-039   TUBE     4   1   5104-037   BASE     3   2   3010-014   GUID     2   2   3010-013   GUID                                                                                                                                                                                                                                                                                                                                                                                                                                                                                                                                                                                                                                                                                                                                                                                                                                                                                                                                                                                                                                                                                                                                                                                                                                                                                                                                                                                                                                                                                                                                                                                                                                                                                                                                                                                                                                                                                                                                                                                     | HOWN)<br>GUIDE, LABEL<br>DISPENSER, PS1/PS2<br>TAPE, RH<br>TAPE, LH                                                                                        |
| Image: Second system   (NOT)     5   4   5104-039   TUBE     4   1   5104-037   BASE     3   2   3010-014   GUID     2   2   3010-013   GUID     1   8   1913-004   RIVE                                                                                                                                                                                                                                                                                                                                                                                                                                                                                                                                                                                                                                                                                                                                                                                                                                                                                                                                                                                                                                                                                                                                                                                                                                                                                                                                                                                                                                                                                                                                                                                                                                                                                                                                                                                                                                                                                                                        | HOWN)<br>GUIDE, LABEL<br>DISPENSER, PS1/PS2<br>TAPE, RH<br>TAPE, LH<br>POP, ALUM/ALUM, #56                                                                 |
| Image: Second state of the second s | HOWN)<br>GUIDE, LABEL<br>DISPENSER, PS1/PS2<br>TAPE, RH<br>TAPE, LH<br>POP, ALUM/ALUM, #56<br>DESCRIPTION                                                  |
| 5   4   5104-039   TUBE     4   1   5104-037   BASE     3   2   3010-014   GUID     2   2   3010-013   GUID     1   8   1913-004   RIVE                                                                                                                                                                                                                                                                                                                                                                                                                                                                                                                                                                                                                                                                                                                                                                                                                                                                                                                                                                                                                                                                                                                                                                                                                                                                                                                                                                                                                                                                                                                                                                                                                                                                                                                                                                                                                                                                                                                                                         | HOWN)<br>GUIDE, LABEL<br>DISPENSER, PS1/PS2<br>TAPE, RH<br>TAPE, LH<br>POP, ALUM/ALUM, #56<br>DESCRIPTION<br>CIFICATION                                    |
| Image: Second system <td< td=""><td>HOWN)<br/>GUIDE, LABEL<br/>DISPENSER, PS1/PS2<br/>TAPE, RH<br/>TAPE, LH<br/>POP, ALUM/ALUM, #56<br/>DESCRIPTION<br/>CIFICATION</td></td<>                                                                                                                                                                                                                                                                                                                                                                                                                                                                                                                                                                                                                                                                                                                | HOWN)<br>GUIDE, LABEL<br>DISPENSER, PS1/PS2<br>TAPE, RH<br>TAPE, LH<br>POP, ALUM/ALUM, #56<br>DESCRIPTION<br>CIFICATION                                    |
| Image: Specified:   (NOT     0   (NOT     0   5   4   5104-039   TUBE     0   1   5104-037   BASE     0   2   3010-014   GUID     1   8   1913-004   RIVE     ITEM   QTY   PART NUMBER   Material Sp     Material Sp     UNLESS OTHERWISE   CREATED:   DESCRIPTION:                                                                                                                                                                                                                                                                                                                                                                                                                                                                                                                                                                                                                                                                                                                                                                                                                                                                                                                                                                                                                                                                                                                                                                                                                                                                                                                                                                                                                                                                                                                                                                                                                                                                                                                                                                                                                             | HOWN)<br>GUIDE, LABEL<br>DISPENSER, PS1/PS2<br>TAPE, RH<br>TAPE, LH<br>POP, ALUM/ALUM, #56<br>DESCRIPTION<br>Cification<br>MPAK<br>44125                   |
| Image: Specified:   (NOT     5   4   5104-039   TUBE     4   1   5104-037   BASE     3   2   3010-014   GUID     2   2   3010-013   GUID     1   8   1913-004   RIVE     ITEM   QTY   PART NUMBER   Material Sp     Material Sp     Material Sp     UNLESS OTHERWISE SPECIFIED:   CREATED:   DESCRIPTION:     11   ALL DIMENSIONS IN   CREATED BY:   DESCRIPTION:                                                                                                                                                                                                                                                                                                                                                                                                                                                                                                                                                                                                                                                                                                                                                                                                                                                                                                                                                                                                                                                                                                                                                                                                                                                                                                                                                                                                                                                                                                                                                                                                                                                                                                                               | HOWN)<br>GUIDE, LABEL<br>DISPENSER, PS1/PS2<br>TAPE, RH<br>TAPE, LH<br>POP, ALUM/ALUM, #56<br>DESCRIPTION<br>Cification<br>MPAK<br>44125                   |
| Image: Standard   Image: Sta                                                                                                                                                                                                                                                                                                                                                                                                                                                                                                                                                                                                                                                                                                                                                                                                                                                                                                                                            | HOWN)<br>GUIDE, LABEL<br>DISPENSER, PS1/PS2<br>TAPE, RH<br>TAPE, LH<br>POP, ALUM/ALUM, #56<br>DESCRIPTION<br>Cification<br>MPAK<br>44125<br>BEL, DISPENSER |
| Image: Standard   Image: Sta                                                                                                                                                                                                                                                                                                                                                                                                                                                                                                                                                                                                                                                                                                                                                                                                                                                                                                                                            | HOWN)<br>GUIDE, LABEL<br>DISPENSER, PS1/PS2<br>TAPE, RH<br>TAPE, LH<br>POP, ALUM/ALUM, #56<br>DESCRIPTION<br>Cification<br>MPAK<br>44125<br>BEL, DISPENSER |