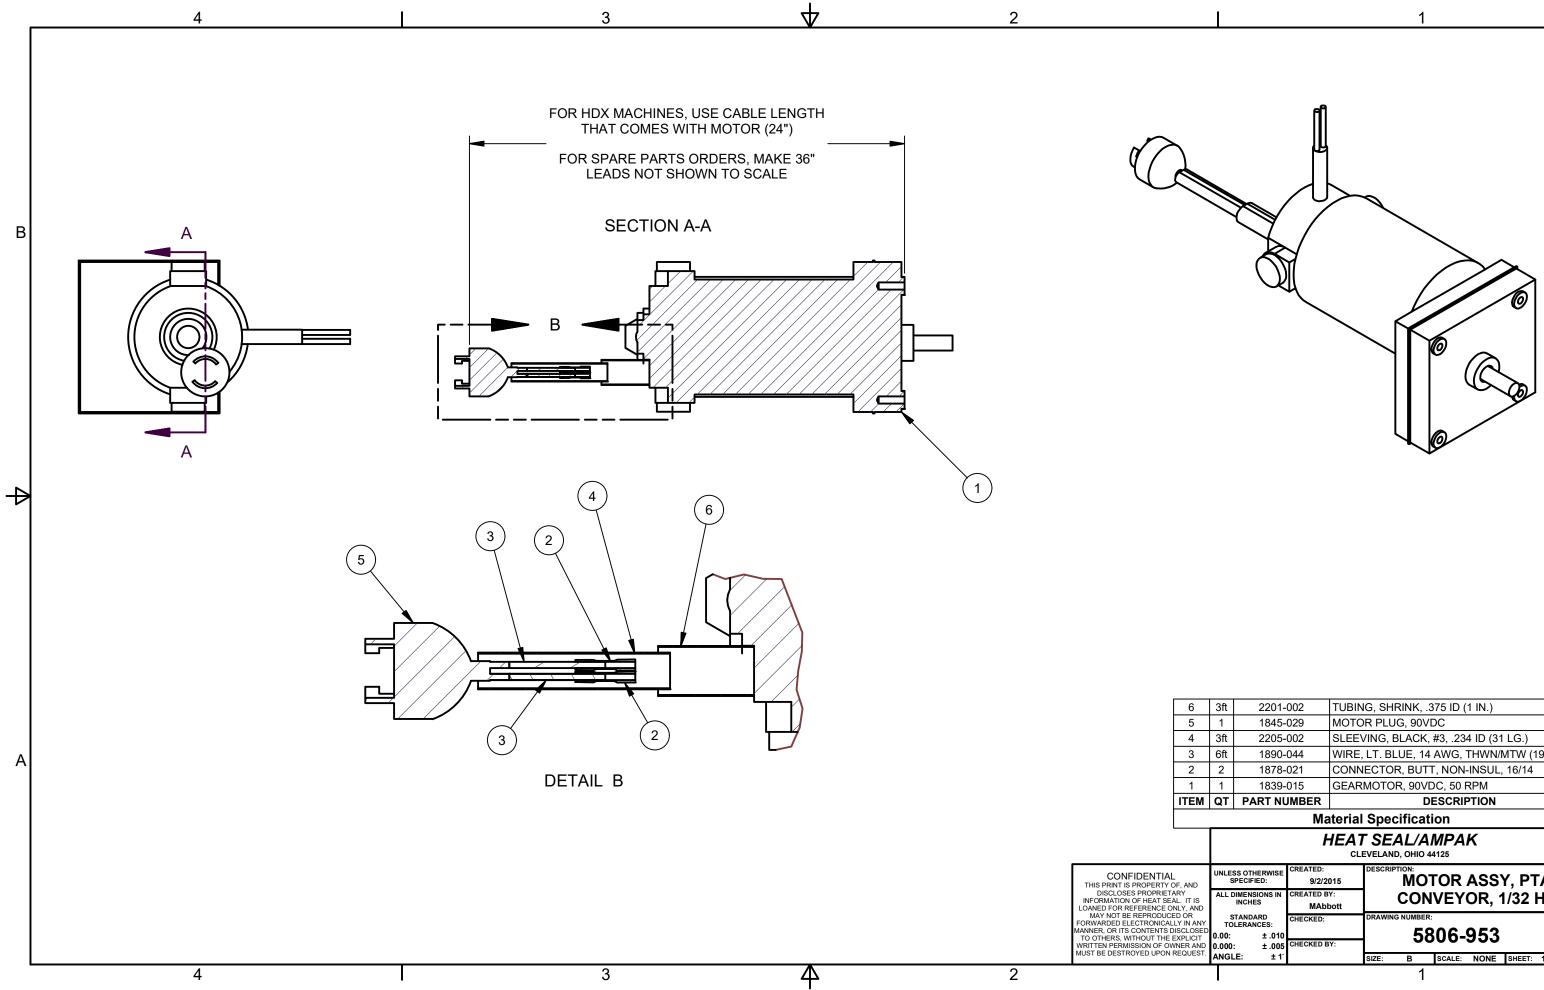

|                                                                    |                                                                           |                      |                       |                                                      |                                      | ₽            | 3<br><del>]</del> - |
|--------------------------------------------------------------------|---------------------------------------------------------------------------|----------------------|-----------------------|------------------------------------------------------|--------------------------------------|--------------|---------------------|
| 6                                                                  | 2# 2004.000                                                               |                      |                       |                                                      |                                      |              |                     |
| 6<br>5                                                             | 3ft<br>1                                                                  | 2201-002<br>1845-029 |                       | TUBING, SHRINK, .375 ID (1 IN.)<br>MOTOR PLUG, 90VDC |                                      |              |                     |
| 4                                                                  | 3ft                                                                       | 2205-002             |                       | SLEEVING, BLACK, #3, .234 ID (31 LG.)                |                                      |              |                     |
| 3                                                                  | 6ft                                                                       | 1890-044             |                       | WIRE, LT. BLUE, 14 AWG, THWN/MTW (19.5 IN.)          |                                      |              | ł                   |
| 2                                                                  | 2                                                                         | 1878-021             |                       | CONNECTOR, BUTT, NON-INSUL, 16/14                    |                                      |              | •                   |
| 1                                                                  | 1                                                                         | 1839-015 G           |                       | GEAR                                                 | GEARMOTOR, 90VDC, 50 RPM             |              |                     |
| TEM                                                                | QT                                                                        | PARINU               |                       | toric                                                | DESCRIPTION                          |              |                     |
| Material Specification<br>HEAT SEAL/AMPAK<br>CLEVELAND, OHIO 44125 |                                                                           |                      |                       |                                                      |                                      |              |                     |
| AND<br>(<br>IT IS<br>(, AND                                        | UNLESS OTHERWISE<br>SPECIFIED: 9/2/2/<br>ALL DIMENSIONS IN<br>INCHES MADI |                      |                       | Y:                                                   | MOTOR ASSY, PTA<br>CONVEYOR, 1/32 HP |              |                     |
| OR<br>IN ANY<br>CLOSED<br>PLICIT<br>ER AND<br>QUEST.               | TOLERANCES:<br>0.00: ±.010<br>0.000: ±.005                                |                      | CHECKED:<br>CHECKED B | SY:                                                  | 5806-953                             | (ISION:<br>0 |                     |
|                                                                    |                                                                           | .E: ±1 <sup>.</sup>  | <u> </u>              |                                                      | size: B scale: NONE sheet: 1 Of      | F: 1         |                     |