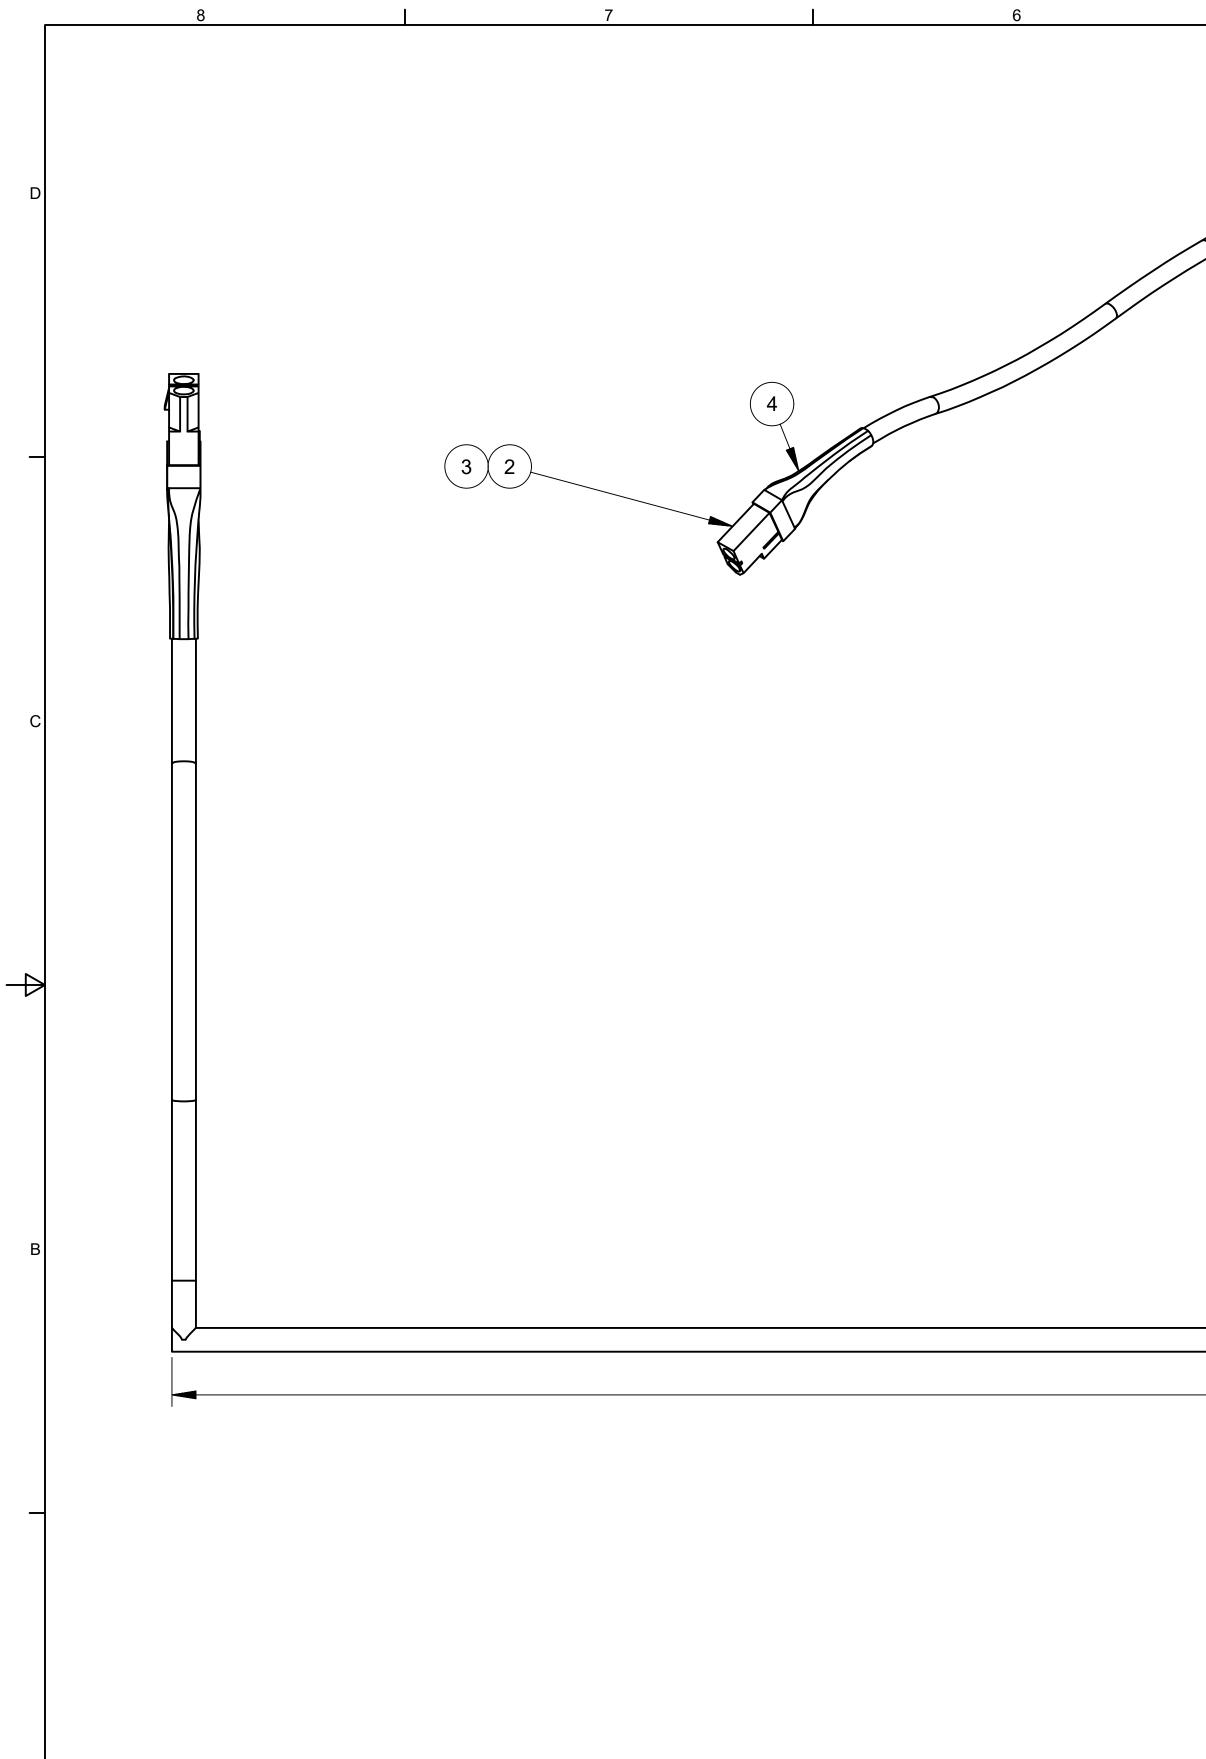

7

8

6

- (30.00) -

4

5

4

CONFIDENTIAL THIS PRINT IS PROPERTY OF, DISCLOSES PROPRIETARY INFORMATION OF HEAT SEAL. LOANED FOR REFERENCE ONLY MAY NOT BE REPRODUCED FORWARDED ELECTRONICALI ANY MANNER, OR ITS CONTE DISCLOSED TO OTHERS, WITH THE EXPLICIT WRITTEN PERMIS OF OWNER AND MUST BE DEST UPON REQUEST.

| D | SPECIFIE                                            |          | 4/10/2017<br>CREATED BY:                                                                                                        | HEATER ELEMENT<br>ASSEMBLY, 30", 220V |
|---|-----------------------------------------------------|----------|---------------------------------------------------------------------------------------------------------------------------------|---------------------------------------|
|   | UNLESS OTHERWISE<br>SPECIFIED:<br>ALL DIMENSIONS IN |          |                                                                                                                                 |                                       |
|   |                                                     |          |                                                                                                                                 | SEAL/AMPAK<br>ELAND, OHIO 44125       |
|   |                                                     | GII      |                                                                                                                                 |                                       |
|   | 1<br>ITEM                                           | 1<br>QTY |                                                                                                                                 |                                       |
|   | 2                                                   | 1        | 1878-071 TERMINAL, CONNECTOR, MALE   1878-073 CONNECTOR, PLASTIC MALE   1830-044 HEATING ELEMENT, 208 V, 900 W, .247 DIA, 30 OA |                                       |
|   | 3                                                   | 2        | 1878-071                                                                                                                        | TERMINAL, CONNECTOR, MALE             |
|   |                                                     | 1        | 2201-003                                                                                                                        | SHRINK TUBING                         |