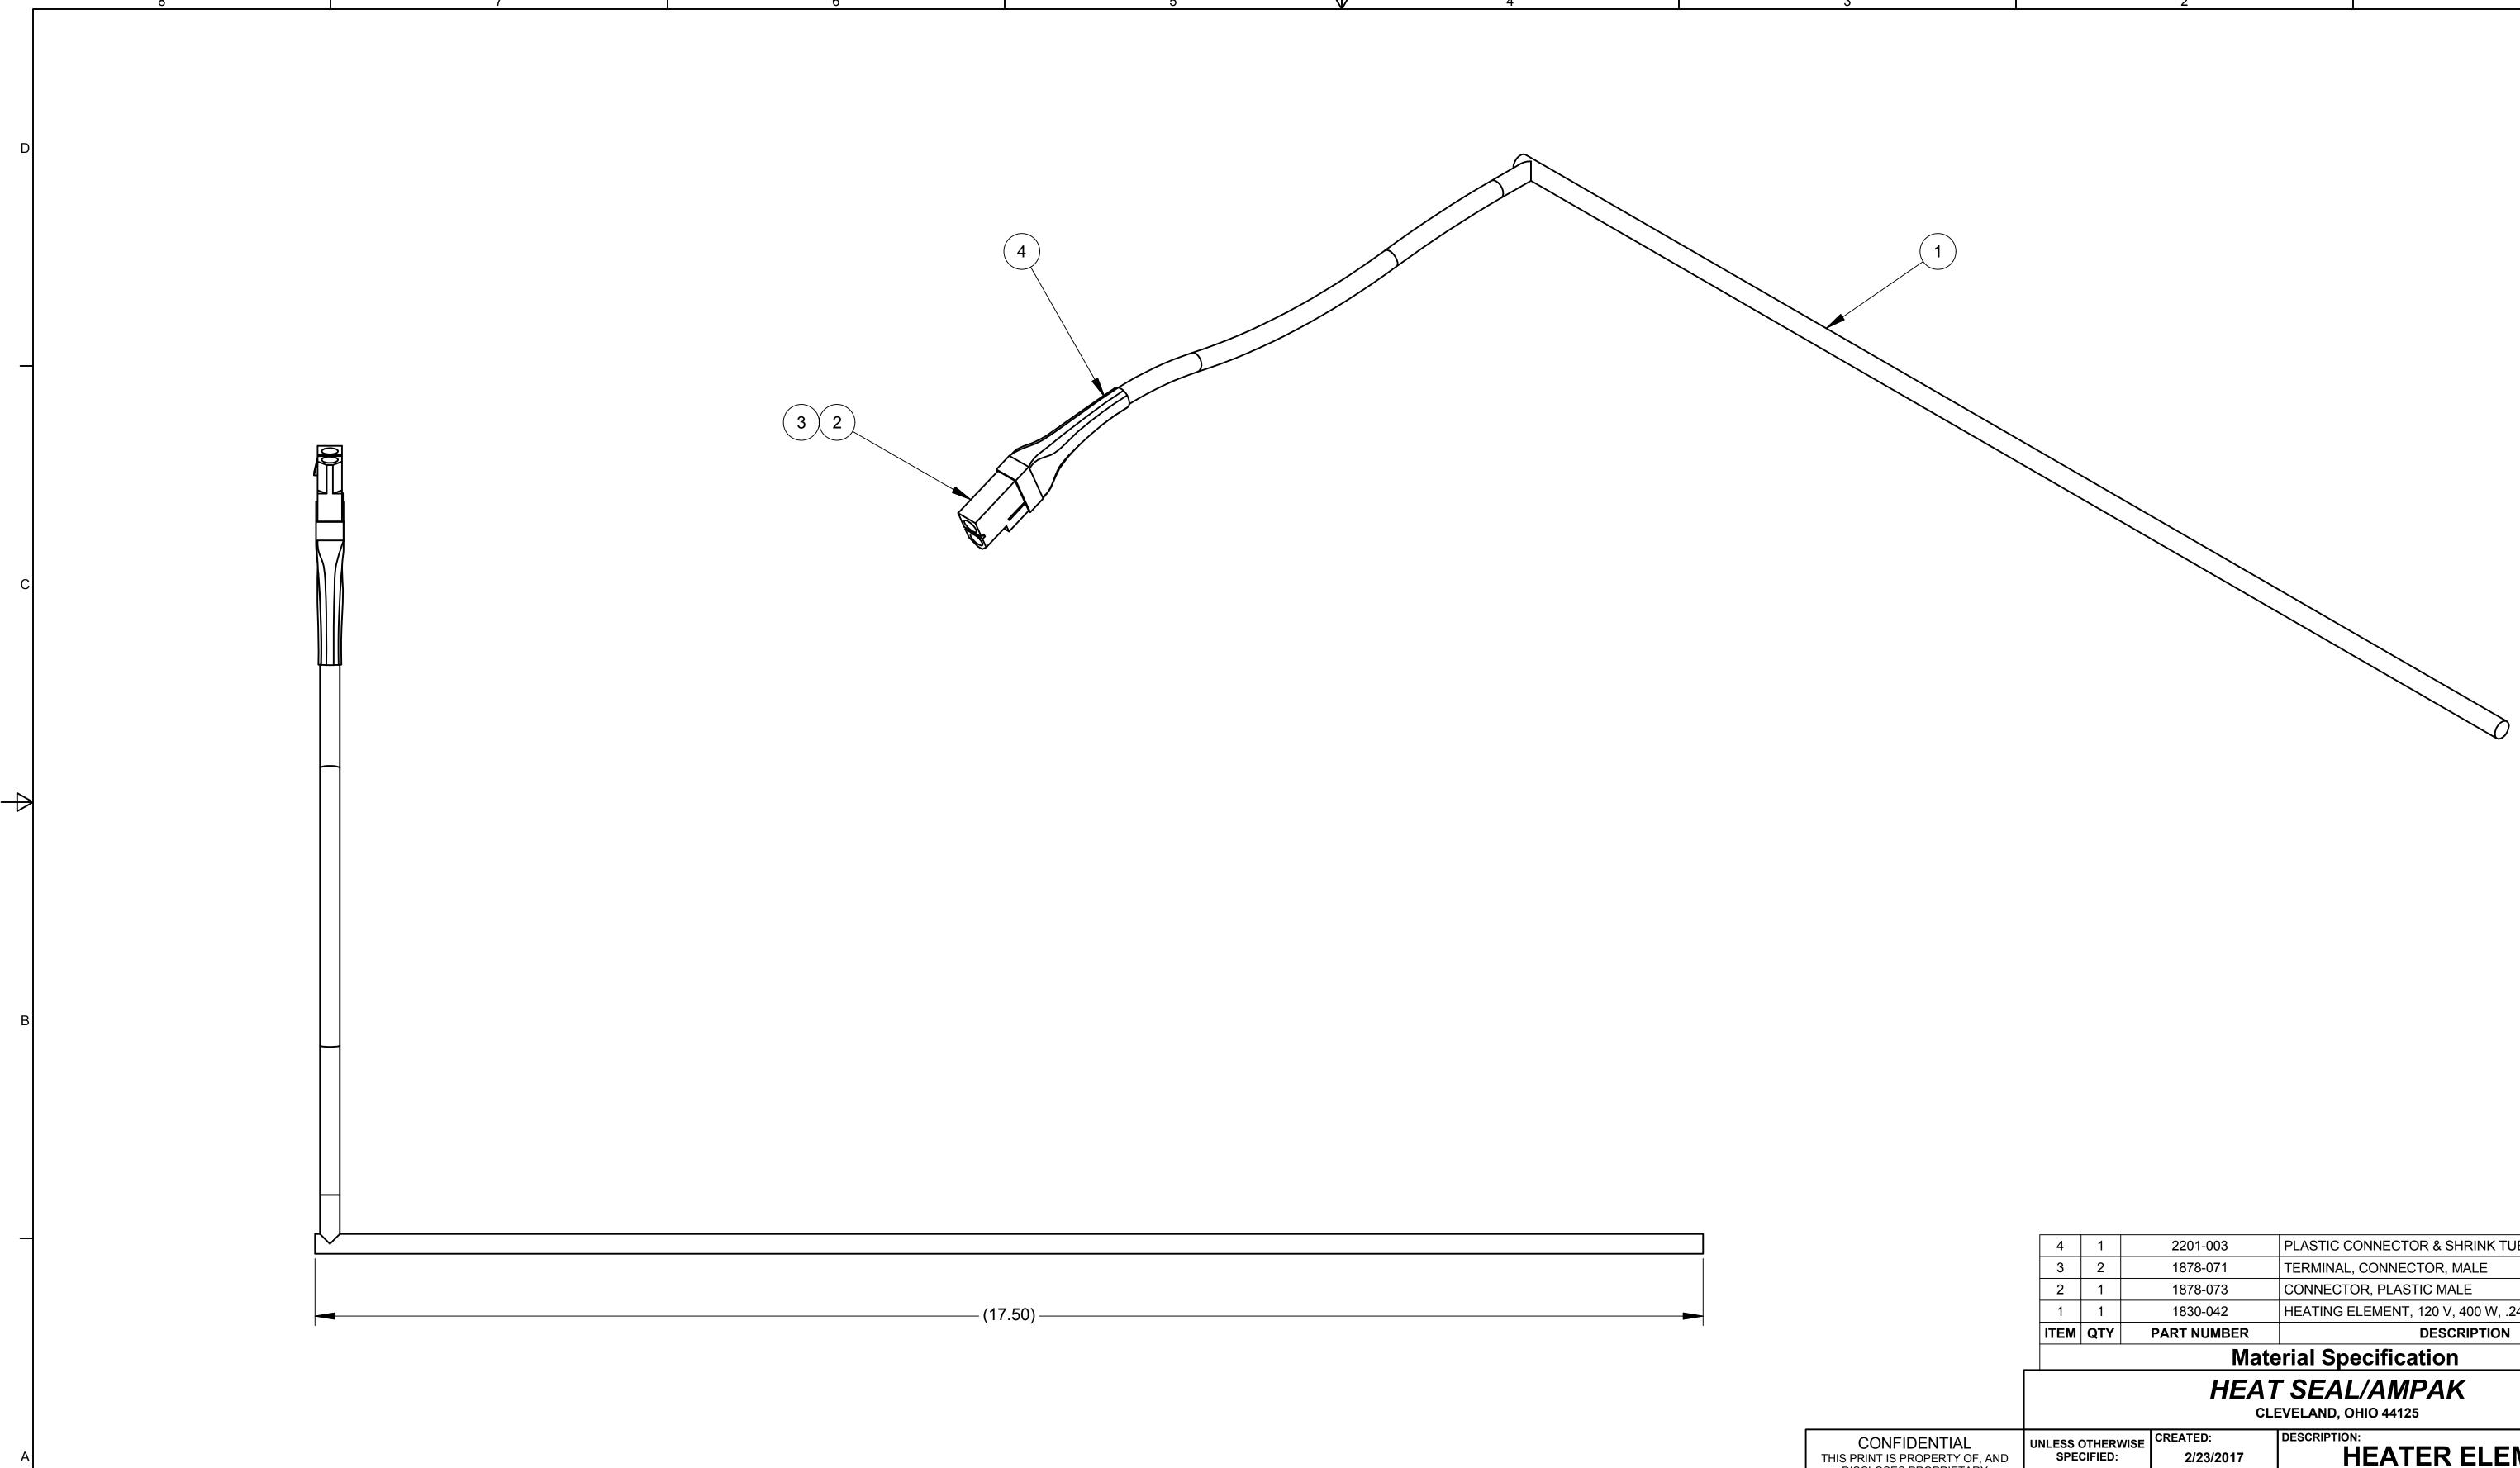

|                  | 4                                | 1                  | PLASTIC CONNECTOR & SHRINK TUBING |                           |                                                   |        |      |          |       |  |
|------------------|----------------------------------|--------------------|-----------------------------------|---------------------------|---------------------------------------------------|--------|------|----------|-------|--|
|                  | 3                                | 2                  | 1878-071                          | TERMINAL, CONNECTOR, MALE |                                                   |        |      |          |       |  |
|                  | 2                                | 1                  | 1878-073                          | CONNECTOR, PLASTIC MALE   |                                                   |        |      |          |       |  |
|                  | 1 1 1830-042 HE                  |                    |                                   |                           | HEATING ELEMENT, 120 V, 400 W, .247 DIA, 17.5 OAL |        |      |          |       |  |
|                  | ITEM QTY PART NUMBER DESCRIPTION |                    |                                   |                           |                                                   |        |      | I        |       |  |
|                  | Material Specification           |                    |                                   |                           |                                                   |        |      |          |       |  |
|                  |                                  |                    |                                   | <b>SEA</b>                |                                                   |        | Κ    |          |       |  |
|                  |                                  | 07115014/05        | CREATED:                          | DESCRIPTI                 | ON:                                               |        |      |          |       |  |
| F, AND<br>RY     | UNLESS OTHERWISE<br>SPECIFIED:   |                    | 2/23/2017                         | HEATER ELEMENT            |                                                   |        |      |          |       |  |
| . IT IS          |                                  | ENSIONS IN<br>CHES | CREATED BY:                       | ASSEMBLY, 17.5", 115V     |                                                   |        |      |          |       |  |
| LY, AND<br>D OR  |                                  | -                  | MAbbott                           |                           |                                                   |        |      |          |       |  |
| LLY IN<br>ENTS   | STANDARD<br>TOLERANCES:          |                    | CHECKED:                          | DRAWING                   |                                                   |        |      |          |       |  |
| THOUT<br>AISSION | 0.00:                            | ± .010             |                                   | 5821-217 0                |                                                   |        |      |          | 0     |  |
| TROYED           | 0.000:                           | ± .005             | CHECKED BY:                       | L                         | _                                                 |        |      | 1        |       |  |
|                  | ANGLE:                           | ± 1 <sup>.</sup>   |                                   | SIZE:                     | D                                                 | SCALE: | NONE | SHEET: 1 | OF: 1 |  |
| I                |                                  |                    | 2                                 |                           | I                                                 |        |      | I        |       |  |