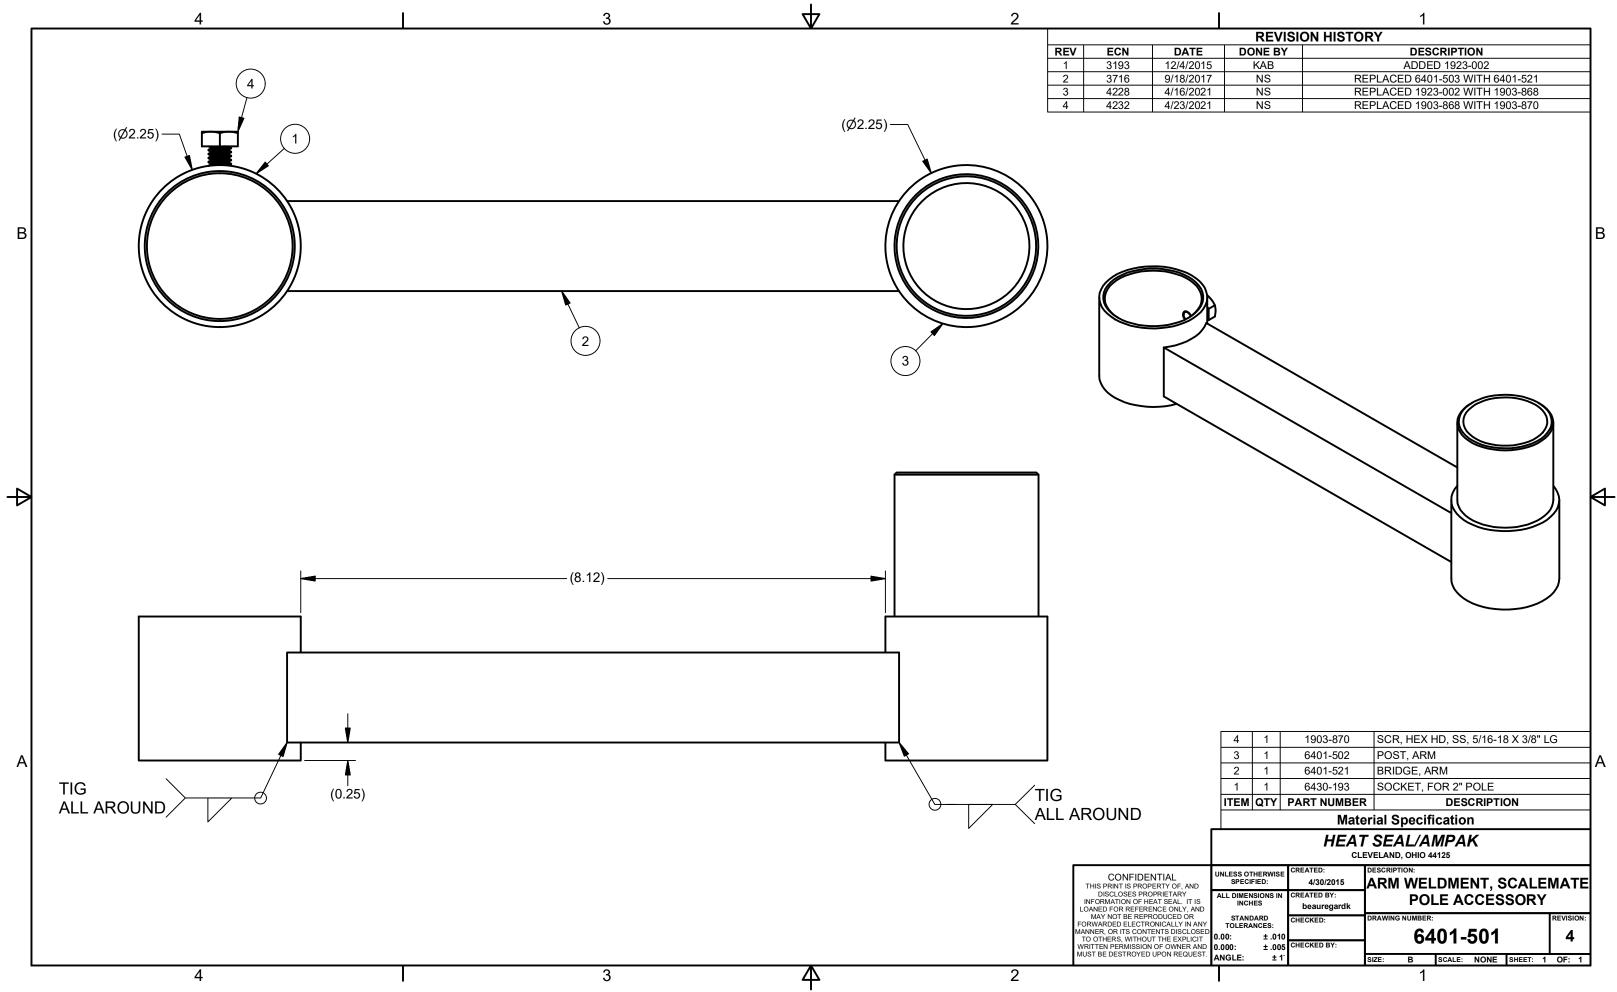

|      |         | 1                               |
|------|---------|---------------------------------|
|      | REVISI  | ON HISTORY                      |
| TE   | DONE BY | DESCRIPTION                     |
| 2015 | KAB     | ADDED 1923-002                  |
| 2017 | NS      | REPLACED 6401-503 WITH 6401-521 |
| 2021 | NS      | REPLACED 1923-002 WITH 1903-868 |
| 2021 | NS      | REPLACED 1903-868 WITH 1903-870 |
|      |         |                                 |

|                                 | 4                                             | 1                                                    | 1903-870                                                                                       | SCR, HEX HD, SS, 5/16-18 X 3/8" LG                                                                              |  |  |
|---------------------------------|-----------------------------------------------|------------------------------------------------------|------------------------------------------------------------------------------------------------|-----------------------------------------------------------------------------------------------------------------|--|--|
|                                 | 3                                             | 1                                                    | 6401-502                                                                                       | POST, ARM                                                                                                       |  |  |
|                                 | 2                                             | 1                                                    | 6401-521                                                                                       | BRIDGE, ARM                                                                                                     |  |  |
|                                 | 1                                             | 1                                                    | 6430-193                                                                                       | SOCKET, FOR 2" POLE                                                                                             |  |  |
|                                 | ITEM                                          | QTY                                                  | PART NUMBER                                                                                    | DESCRIPTION                                                                                                     |  |  |
|                                 | Material Specification                        |                                                      |                                                                                                |                                                                                                                 |  |  |
|                                 |                                               |                                                      |                                                                                                |                                                                                                                 |  |  |
|                                 |                                               |                                                      | ΗΕΔΤ                                                                                           | SFAI/AMPAK                                                                                                      |  |  |
|                                 |                                               |                                                      |                                                                                                | SEAL/AMPAK<br>/eland, ohio 44125                                                                                |  |  |
|                                 | UNLESS 01                                     | HERWISE                                              | CLEV<br>CREATED: D                                                                             | /ELAND, OHIO 44125<br>DESCRIPTION:                                                                              |  |  |
| ND                              | UNLESS OT<br>SPECI                            |                                                      | CLEV<br>CREATED: D<br>4/30/2015                                                                | /ELAND, OHIO 44125                                                                                              |  |  |
| 'IS                             |                                               | FIED:<br>ISIONS IN                                   | CLEV<br>CREATED: D<br>4/30/2015                                                                | /ELAND, OHIO 44125<br>DESCRIPTION:                                                                              |  |  |
| IS<br>AND<br>R<br>ANY           | SPECI<br>ALL DIMEN                            | FIED:<br>ISIONS IN<br>IES<br>DARD                    | CLEV<br>CREATED:<br>4/30/2015<br>CREATED BY:<br>beauregardk                                    | VELAND, OHIO 44125<br>DESCRIPTION:<br>ARM WELDMENT, SCALEMATE                                                   |  |  |
| ' IS<br>AND<br>R                | SPECI<br>ALL DIMEN<br>INCH<br>STANI           | FIED:<br>ISIONS IN<br>IES<br>DARD<br>NCES:<br>+ .011 | CLEV<br>CREATED: D<br>4/30/2015 /<br>CREATED BY:<br>beauregardk<br>CHECKED: D                  | VELAND, OHIO 44125<br>DESCRIPTION:<br>ARM WELDMENT, SCALEMATE<br>POLE ACCESSORY<br>DRAWING NUMBER:<br>REVISION: |  |  |
| · IS<br>AND<br>₹<br>ANY<br>OSED | SPECI<br>ALL DIMEN<br>INCH<br>STANE<br>TOLERA | FIED:<br>ISIONS IN<br>IES<br>DARD<br>NCES:<br>+ .011 | CLEV<br>CREATED: D<br>4/30/2015 /<br>CREATED BY:<br>beauregardk<br>CHECKED: D<br>5 CHECKED BY: | VELAND, OHIO 44125<br>DESCRIPTION:<br>ARM WELDMENT, SCALEMATE<br>POLE ACCESSORY                                 |  |  |