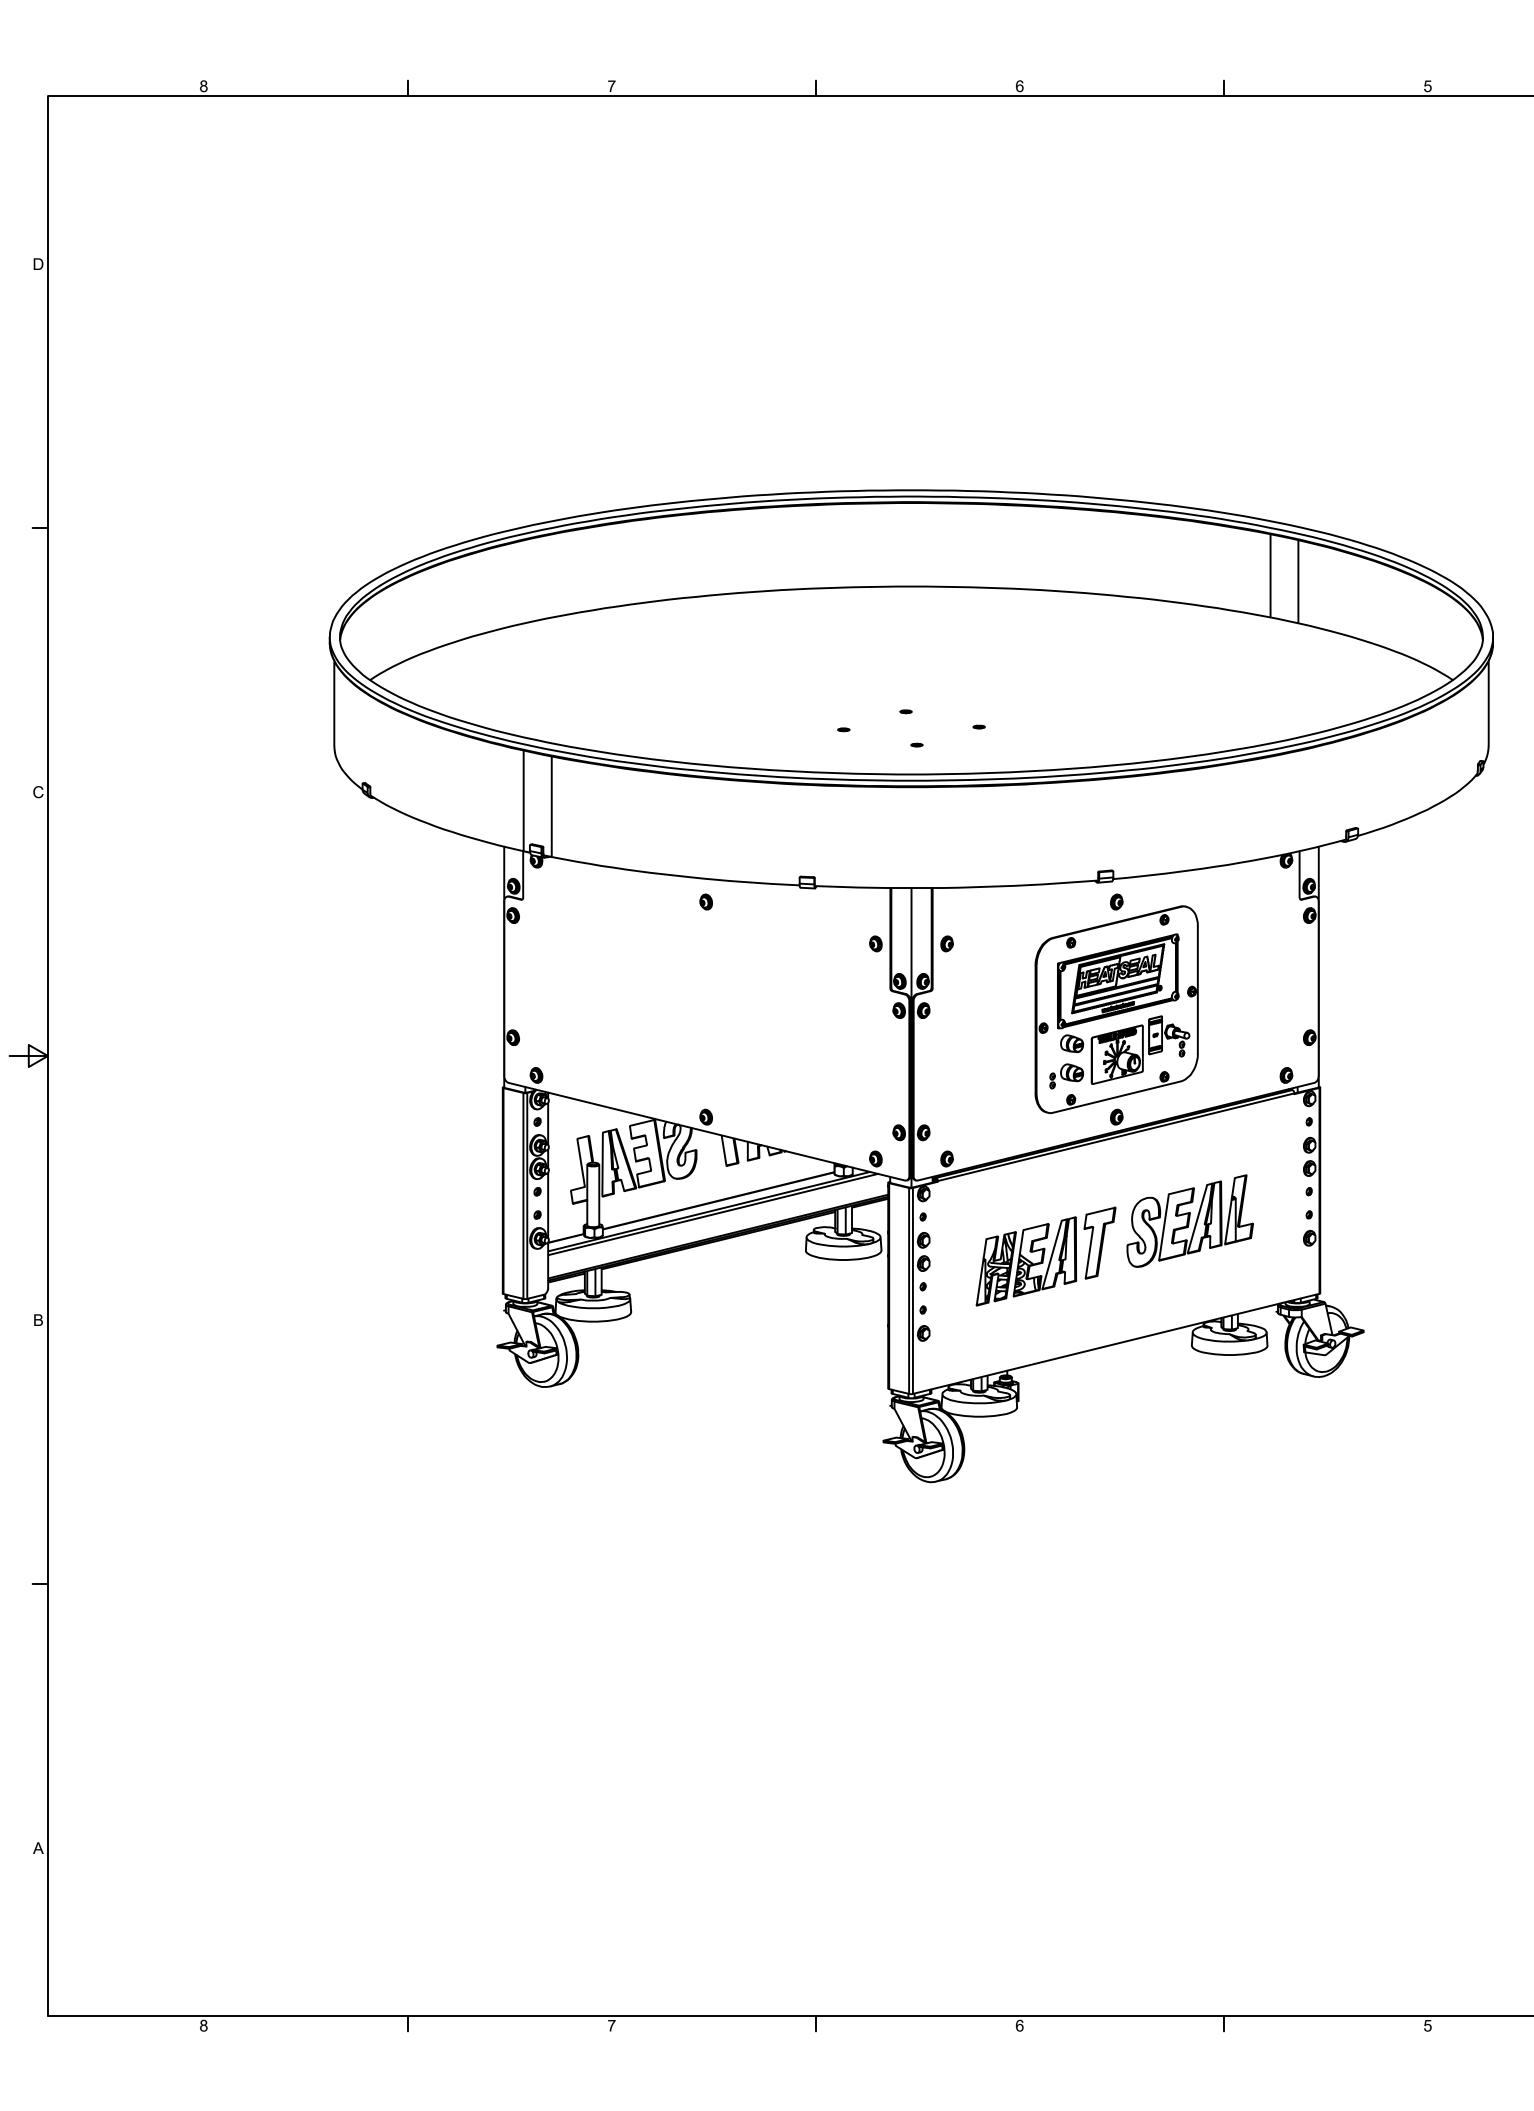

| 4         | 2135-041                                                                                                             |                                                                                                                                                                                                                                                                                                       | LEVELER, SWIVEL, 1/2-13x5" STEM,3.15" DIA FOOT                                                                                                                                                                                                                                                                                                                                                                                                         |
|-----------|----------------------------------------------------------------------------------------------------------------------|-------------------------------------------------------------------------------------------------------------------------------------------------------------------------------------------------------------------------------------------------------------------------------------------------------|--------------------------------------------------------------------------------------------------------------------------------------------------------------------------------------------------------------------------------------------------------------------------------------------------------------------------------------------------------------------------------------------------------------------------------------------------------|
| 4         | 2125-015                                                                                                             |                                                                                                                                                                                                                                                                                                       | CASTER, SWIVEL 3", POLYPROPYLENE, 270#                                                                                                                                                                                                                                                                                                                                                                                                                 |
| 4         | 2115-022                                                                                                             |                                                                                                                                                                                                                                                                                                       | INSERT, CASTER                                                                                                                                                                                                                                                                                                                                                                                                                                         |
| 4         | 2115-001                                                                                                             |                                                                                                                                                                                                                                                                                                       | CASTER, SWIVEL, STEM TYPE, 3" W/BRAKE                                                                                                                                                                                                                                                                                                                                                                                                                  |
| 2         | 2105-034                                                                                                             |                                                                                                                                                                                                                                                                                                       | BEARING, FLG MT, SQ, 1" BORE, 2.75" HOLE SPCNG                                                                                                                                                                                                                                                                                                                                                                                                         |
| 8         | 6510-069                                                                                                             |                                                                                                                                                                                                                                                                                                       | SHIM, 16GA, 2125015 CASTER                                                                                                                                                                                                                                                                                                                                                                                                                             |
| 1         | 6510-247                                                                                                             |                                                                                                                                                                                                                                                                                                       | ACCUMULATOR TABLE ASSY, 48", 4" RIM                                                                                                                                                                                                                                                                                                                                                                                                                    |
| 1         | 651                                                                                                                  | 0-246                                                                                                                                                                                                                                                                                                 | ELECTRICAL COVER PANEL ASSY, AT, 115V                                                                                                                                                                                                                                                                                                                                                                                                                  |
| 1         | 651                                                                                                                  | 0-245                                                                                                                                                                                                                                                                                                 | WIRING DIAGRAM, ACCUMULATOR TABLE                                                                                                                                                                                                                                                                                                                                                                                                                      |
| 1         | 6510-244                                                                                                             |                                                                                                                                                                                                                                                                                                       | DRIVE CHAIN ASSY, AT                                                                                                                                                                                                                                                                                                                                                                                                                                   |
| 3         | 6510-243                                                                                                             |                                                                                                                                                                                                                                                                                                       | SIDE PANEL, AT                                                                                                                                                                                                                                                                                                                                                                                                                                         |
| 1         | 6510-242                                                                                                             |                                                                                                                                                                                                                                                                                                       | DRIVE MOUNT PLATE, AT                                                                                                                                                                                                                                                                                                                                                                                                                                  |
| 2         | 6510-241                                                                                                             |                                                                                                                                                                                                                                                                                                       | CASTER MOUNT PLATE, AT                                                                                                                                                                                                                                                                                                                                                                                                                                 |
| 2         | 6510-240                                                                                                             |                                                                                                                                                                                                                                                                                                       | LEG JOINING PLATE, AT                                                                                                                                                                                                                                                                                                                                                                                                                                  |
| 1         | 6510-237                                                                                                             |                                                                                                                                                                                                                                                                                                       | ELECTRICAL PANEL WELDMENT, AT                                                                                                                                                                                                                                                                                                                                                                                                                          |
| 1         | 6510-236                                                                                                             |                                                                                                                                                                                                                                                                                                       | DRIVE SHAFT WELDMENT, AT                                                                                                                                                                                                                                                                                                                                                                                                                               |
| 2         | 6510-235                                                                                                             |                                                                                                                                                                                                                                                                                                       | LEG WELDMENT, AT                                                                                                                                                                                                                                                                                                                                                                                                                                       |
| 1         | 6510-234                                                                                                             |                                                                                                                                                                                                                                                                                                       | FRAME WELDMENT, ACCUMULATOR PWR TBL                                                                                                                                                                                                                                                                                                                                                                                                                    |
| QTY       | PART NUMBER                                                                                                          |                                                                                                                                                                                                                                                                                                       | DESCRIPTION                                                                                                                                                                                                                                                                                                                                                                                                                                            |
|           |                                                                                                                      | Mat                                                                                                                                                                                                                                                                                                   | erial Specification                                                                                                                                                                                                                                                                                                                                                                                                                                    |
|           |                                                                                                                      | Н                                                                                                                                                                                                                                                                                                     | EAT SEAL/AMPAK<br>CLEVELAND, OHIO 44125                                                                                                                                                                                                                                                                                                                                                                                                                |
| UNLESS    | UNLESS OTHERWISE                                                                                                     |                                                                                                                                                                                                                                                                                                       |                                                                                                                                                                                                                                                                                                                                                                                                                                                        |
|           |                                                                                                                      |                                                                                                                                                                                                                                                                                                       |                                                                                                                                                                                                                                                                                                                                                                                                                                                        |
| 1         |                                                                                                                      | CREATED BY:<br>MABBO                                                                                                                                                                                                                                                                                  | ABLE. 48 . 4 KINI. 115V                                                                                                                                                                                                                                                                                                                                                                                                                                |
|           |                                                                                                                      | CHECKED:                                                                                                                                                                                                                                                                                              | DRAWING NUMBER: REVISION:                                                                                                                                                                                                                                                                                                                                                                                                                              |
| 0.00:     | ± .010                                                                                                               |                                                                                                                                                                                                                                                                                                       | AT-481R4XA 0                                                                                                                                                                                                                                                                                                                                                                                                                                           |
|           | ± .005                                                                                                               | CHECKED BY:                                                                                                                                                                                                                                                                                           |                                                                                                                                                                                                                                                                                                                                                                                                                                                        |
| 0.000:    |                                                                                                                      |                                                                                                                                                                                                                                                                                                       |                                                                                                                                                                                                                                                                                                                                                                                                                                                        |
| ANGLE     |                                                                                                                      |                                                                                                                                                                                                                                                                                                       | SIZE: D SCALE: NONE SHEET: 1 OF: 5                                                                                                                                                                                                                                                                                                                                                                                                                     |
| J · · · · |                                                                                                                      | 2                                                                                                                                                                                                                                                                                                     | SIZE:   D   SCALE:   NONE   SHEET:   1   OF:   5     I   1   1   1   1   1   1   1   1   1   1   1   1   1   1   1   1   1   1   1   1   1   1   1   1   1   1   1   1   1   1   1   1   1   1   1   1   1   1   1   1   1   1   1   1   1   1   1   1   1   1   1   1   1   1   1   1   1   1   1   1   1   1   1   1   1   1   1   1   1   1   1   1   1   1   1   1   1   1   1   1   1   1   1   1   1   1   1   1   1   1   1   1   1   1   1   1 |
|           | 4<br>4<br>2<br>8<br>1<br>1<br>1<br>1<br>3<br>1<br>2<br>2<br>1<br>2<br>1<br>2<br>1<br>2<br>1<br>2<br>1<br>2<br>1<br>2 | 4 212   4 211   4 211   2 210   8 651   1 651   1 651   1 651   1 651   1 651   1 651   1 651   1 651   1 651   2 651   1 651   2 651   1 651   2 651   1 651   2 651   1 651   2 651   1 651   2 651   1 651   2 651   1 651   2 651   1 651   2 651   1 651   2 651   1 651   2 651   3 651   4 651 | 4 2125-015   4 2115-022   4 2115-001   2 2105-034   8 6510-069   1 6510-247   1 6510-246   1 6510-245   1 6510-244   3 6510-243   1 6510-243   1 6510-244   3 6510-241   2 6510-241   2 6510-241   2 6510-237   1 6510-236   2 6510-235   1 6510-234   QTY PART NUMBER   Mat   UNLESS OTHERWISE<br>SPECIFIED: CREATED:<br>9/9/202   ALL DIMENSIONS IN<br>INCHES CREATED BY:<br>MABBC   MABBC CHECKED:                                                  |