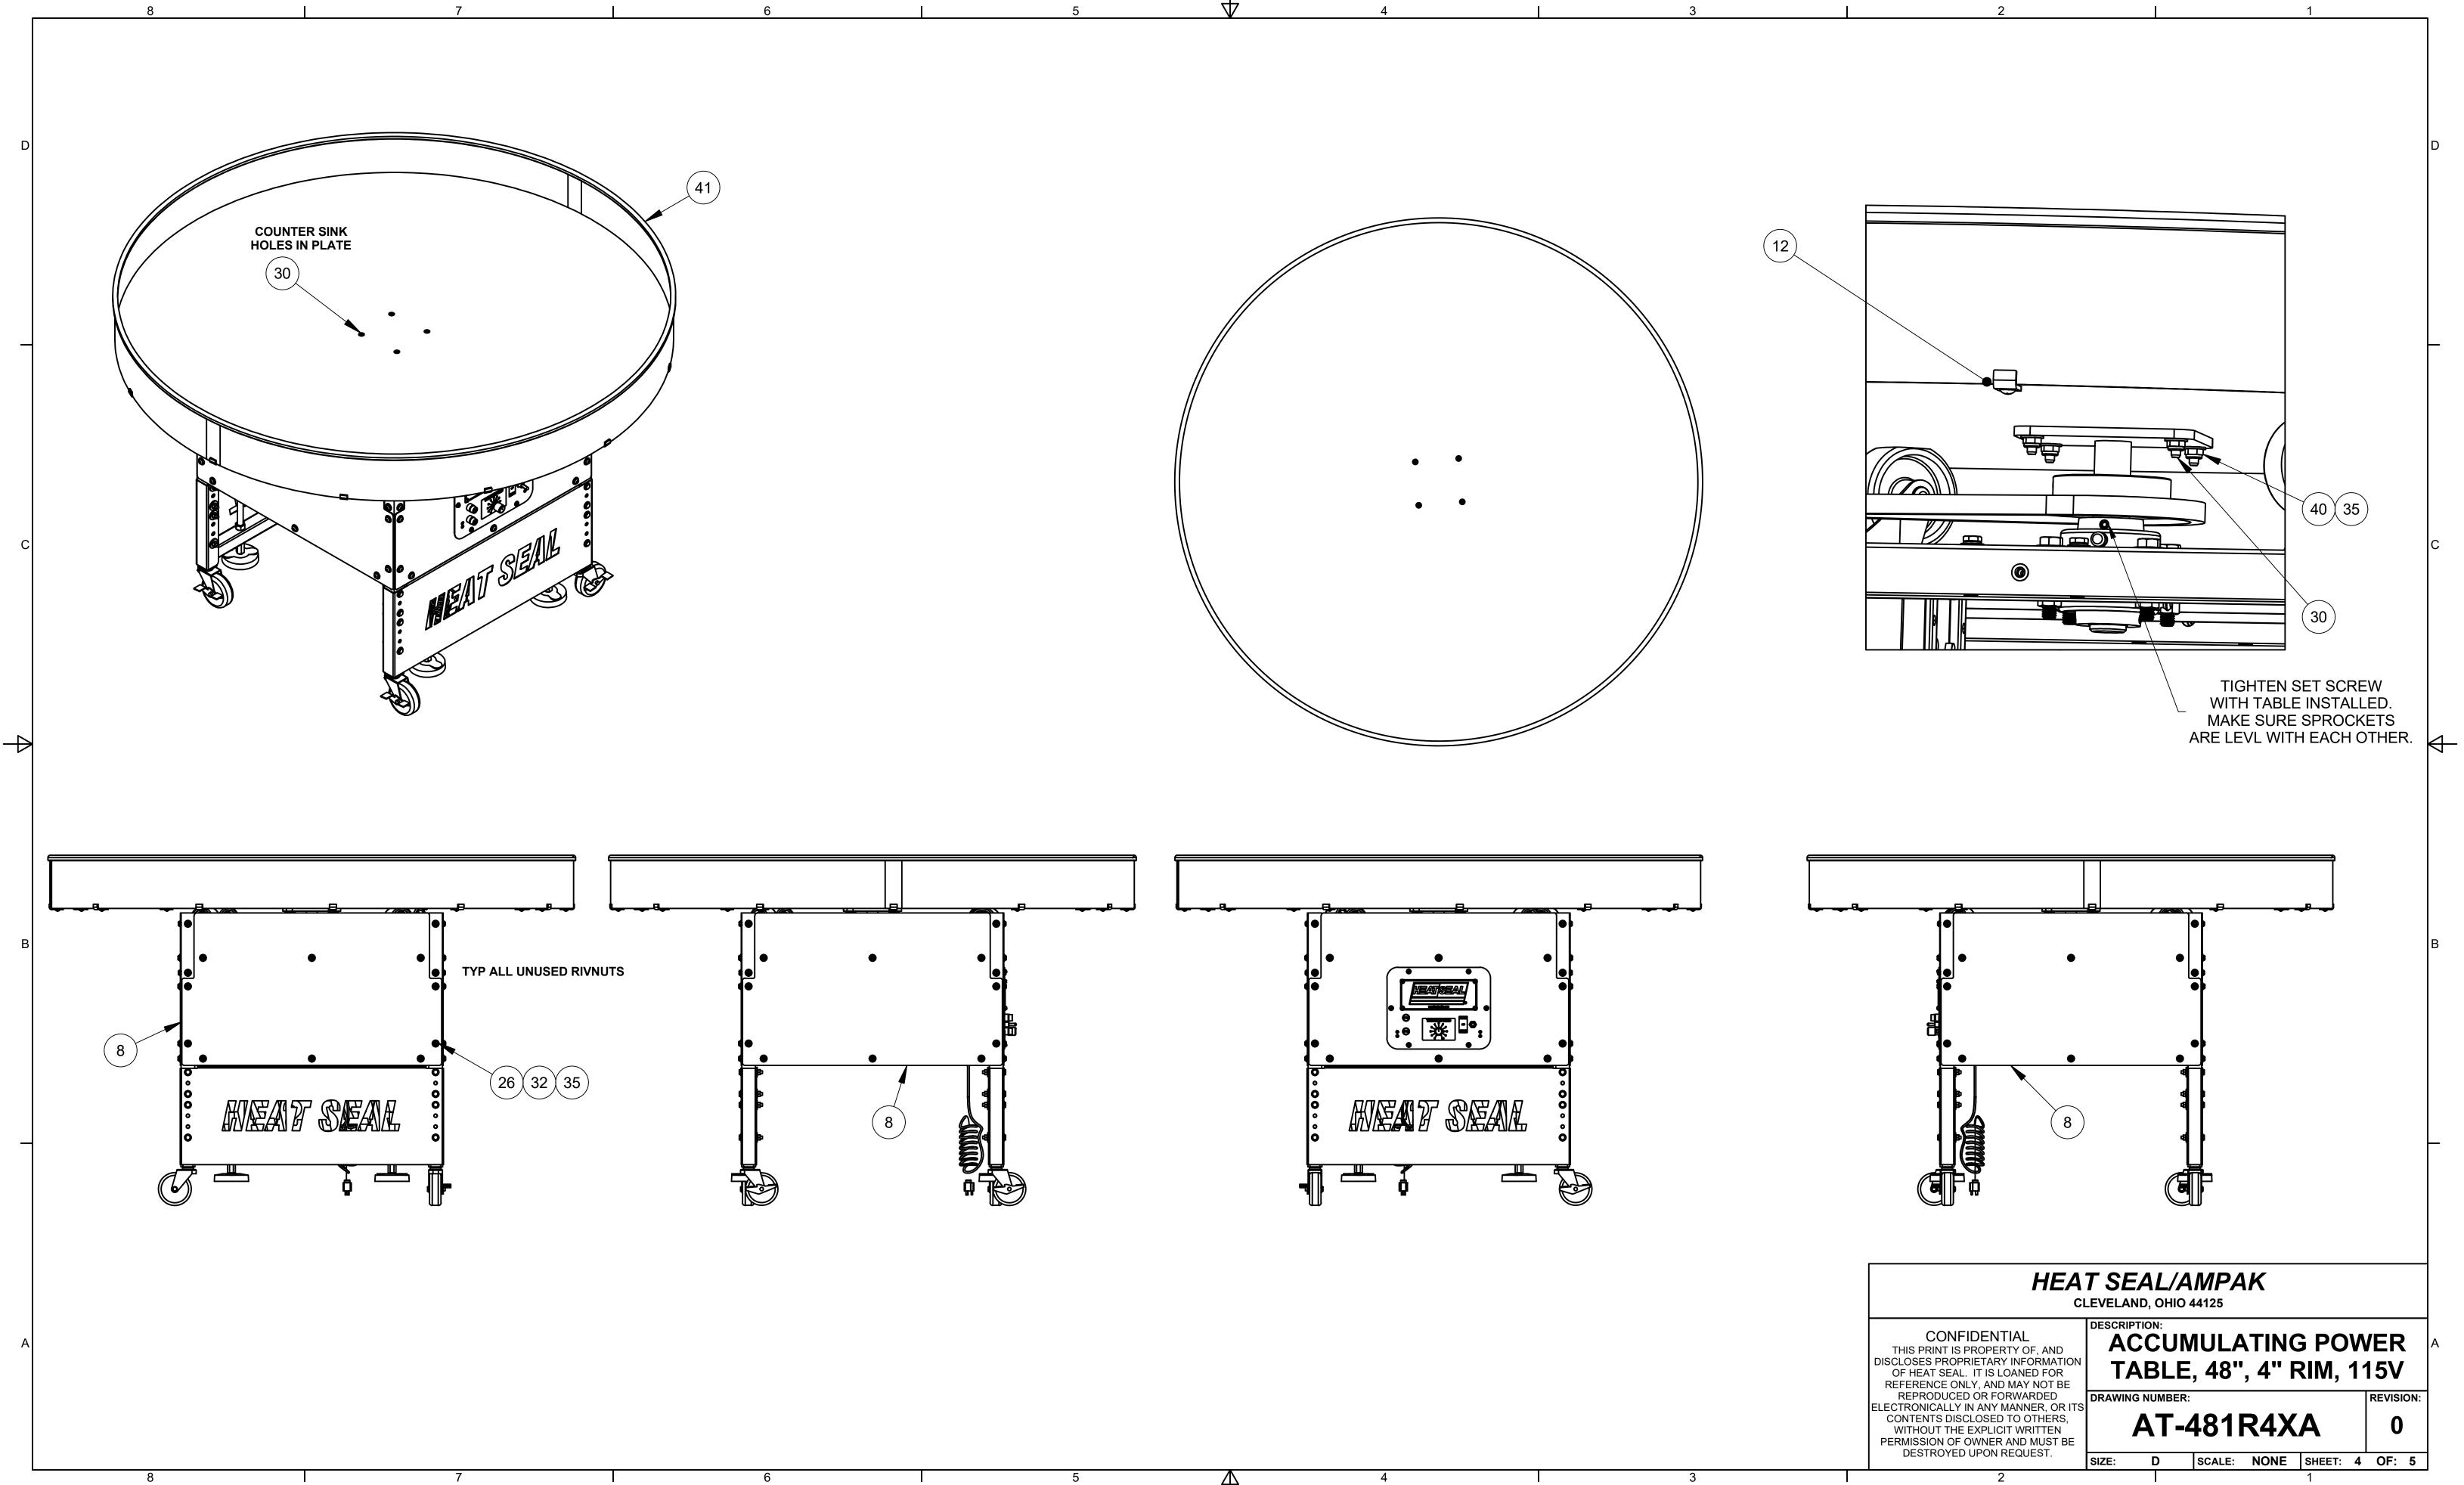

| I        | 1        |                      |                                                                              | _ |
|----------|----------|----------------------|------------------------------------------------------------------------------|---|
| 2        |          | 6510-234             | FRAME WELDMENT, ACCUMULATOR PWR TBL                                          | - |
| 2        | 2        | 6510-235             | LEG WELDMENT, AT                                                             | - |
| 3        | 1        | 6510-236             | DRIVE SHAFT WELDMENT, AT                                                     | - |
| 4        | 1        | 6510-237             | ELECTRICAL PANEL WELDMENT, AT                                                | + |
| 5        | 2        | 6510-240             | LEG JOINING PLATE, AT                                                        | - |
| 6        | 2        | 6510-241             | CASTER MOUNT PLATE, AT                                                       | - |
| 7        |          | 6510-243             | DRIVE MOUNT PLATE, AT                                                        | - |
| 8        | 3        | 6510-243             | SIDE PANEL, AT                                                               | - |
| 9        | 1        | 6510-245             | DRIVE CHAIN ASSY, AT                                                         | - |
| 10       | 1        | 6510-245             | WIRING DIAGRAM, ACCUMULATOR TABLE                                            |   |
| 12       | 1        | 6510-247             | ACCUMULATOR TABLE ASSY, 48", 4" RIM<br>ELECTRICAL COVER PANEL ASSY, AT, 115V | - |
| 13       | 8<br>1   | 6510-247             |                                                                              | - |
| 14       | 2        | 6510-069             | SHIM, 16GA, 2125015 CASTER                                                   | - |
| 15       | 4        | 2115-001             | BEARING, FLG MT, SQ, 1" BORE, 2.75" HOLE SPCNG                               | В |
| 15       | 4        | 2115-022             | CASTER, SWIVEL, STEM TYPE, 3" W/BRAKE                                        | _ |
| 17       | 4        | 2125-015             | INSERT, CASTER                                                               | - |
| 17       | 4        | 2135-041             | CASTER, SWIVEL 3", POLYPROPYLENE, 270#                                       | _ |
| 19       | 4        | 2175-047             | LEVELER, SWIVEL, 1/2-13x5" STEM,3.15" DIA FOOT                               | - |
| 20<br>19 | 1        | 2175-047             | SPROCKET, ROLLER CHAIN #41, 41B11, 5/8 BORE, W/KW & SS                       | - |
| 21       | 1        | 1839-071             | GEARMOTOR, 90VDC, 42RPM, 166IN-LBS                                           | - |
| 22       | 1        | 1851-051             | Power Cord 3-16, SJT, 84 IN. LG.                                             | - |
| 23       |          | 1863-001             | CORD GRIP, NYLON, 1/2 NPT, 0.184 DIA<br>SPEED CONTROL, CONVEYOR              | - |
| 24       | 2        | 1869-043             |                                                                              |   |
| 25<br>24 | 34<br>2  | 1903-045             | SCR, CAP, HEX HD, SS, 1/4-20 X 3/4 LG<br>1/2 NPT LOCKNUT                     |   |
|          | 34       | 1903-045             | SCR, CAP, BUTTON HD, SOCKET 1/4-20 X 5/8 LG, SS                              | - |
| 27<br>26 | 56       | 1903-180<br>1903-169 | SCR, CAP, HEX HD, SS, 1/4-20 X 2 LG, W/ 3/4 THD                              | _ |
| 28       | 10<br>16 | 1903-275             | SCR, MACH, PAN HD, PHIL, SS, #8-32 X 1/2 LG                                  | _ |
| 29       | 4        | 1903-291             | SCR, CAP, SOCKET HD, 1/4 -28 X 3/4, SS                                       | _ |
| 30       | 4        | 1903-633             | SCR, FLAT HD, SS, SOCKET, 1/4-20 x 1.5 LG                                    | _ |
| 31       | 4        | 1903-731             | SCR, CAP, HEX HD, SS, 3/8-16 X 2, PARTIAL THD                                | _ |
| 32       | 108      | 1907-001             | LOCKWASHER, SPLIT, 1/4 MED, SS                                               | - |
| 33       | 4        | 1907-009             | LOCKWASHER, SPLIT, 3/8                                                       | - |
| 34       | 10       | 1907-012             | LOCKWASHER, SPLIT, #8 MED, SS                                                | - |
| 35       | 112      | 1909-002             | WASHER, FLAT, SS, 5/8 OD X 1/4 ID X .065 THK                                 | c |
| 36       | 8        | 1909-009             | WASHER, FLAT, 3/8, .406 ID X .812 OD X .065                                  | _ |
| 37       | 10       | 1909-039             | WASHER, FLAT, #8, SS                                                         | _ |
| 38       | 4        | 1911-004             | NUT, HEX, FINISHED, 3/8-16 SS                                                | _ |
| 39       | 32       | 1911-010             | NUT, HEX, 1/4-20 SS                                                          | _ |
| 40       | 6        | 1911-021             | NUT, HEX, NYLOCK 1/4-20, SS                                                  | _ |
| 4.0      | 12.5FT   | 0910-018             |                                                                              | _ |
| 41       |          |                      | WASHER, FENDER, SS, .875 OD X .25 ID X .075 THK                              | _ |
| 42<br>41 | 20       | 1909-008             |                                                                              | 1 |