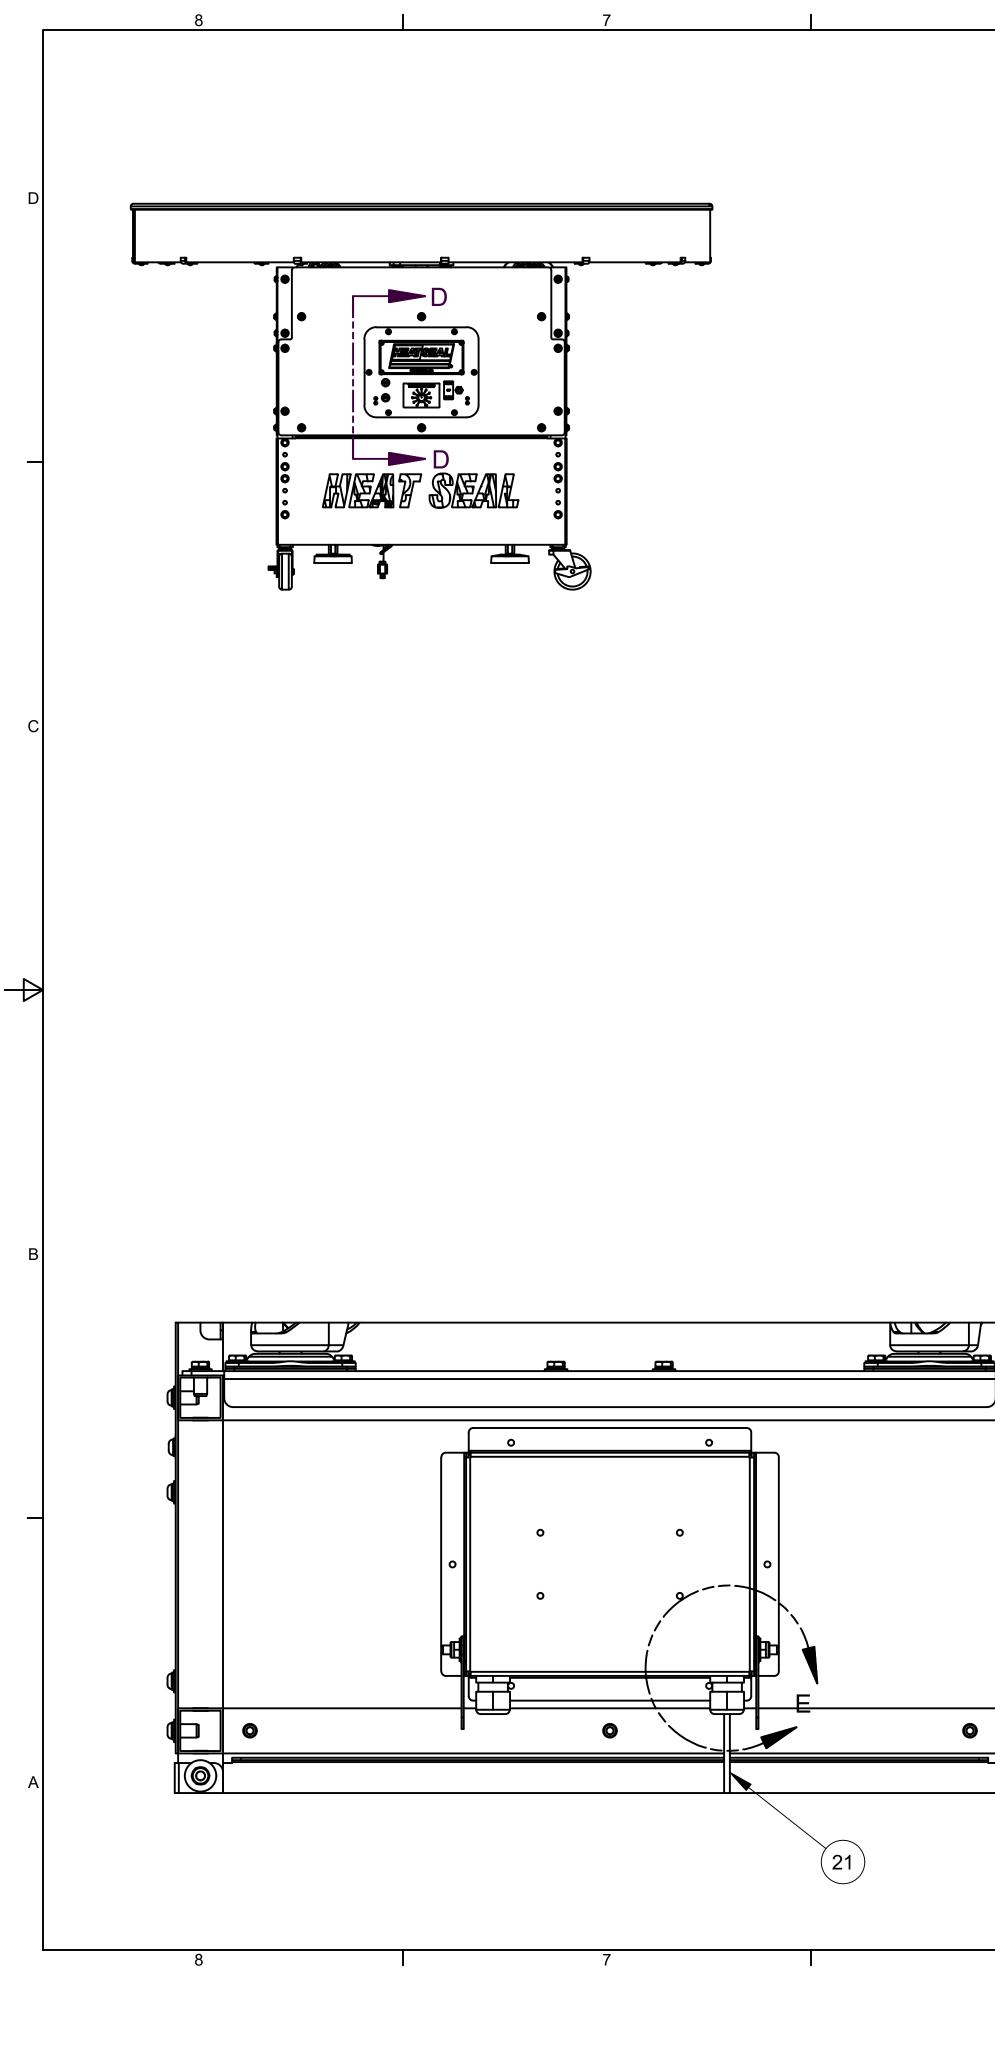

| I        | 1        |                      |                                                                              | _ |
|----------|----------|----------------------|------------------------------------------------------------------------------|---|
| 2        |          | 6510-234             | FRAME WELDMENT, ACCUMULATOR PWR TBL                                          | - |
| 2        | 2        | 6510-235             | LEG WELDMENT, AT                                                             | - |
| 3        | 1        | 6510-236             | DRIVE SHAFT WELDMENT, AT                                                     | - |
| 4        | 1        | 6510-237             | ELECTRICAL PANEL WELDMENT, AT                                                | + |
| 5        | 2        | 6510-240             | LEG JOINING PLATE, AT                                                        | - |
| 6        | 2        | 6510-241             | CASTER MOUNT PLATE, AT                                                       | - |
| 7        |          | 6510-243             | DRIVE MOUNT PLATE, AT                                                        | - |
| 8        | 3        | 6510-243             | SIDE PANEL, AT                                                               | - |
| 9        | 1        | 6510-245             | DRIVE CHAIN ASSY, AT                                                         | - |
| 10       | 1        | 6510-245             | WIRING DIAGRAM, ACCUMULATOR TABLE                                            |   |
| 12       | 1        | 6510-247             | ACCUMULATOR TABLE ASSY, 48", 4" RIM<br>ELECTRICAL COVER PANEL ASSY, AT, 115V | - |
| 13       | 8<br>1   | 6510-247             |                                                                              | - |
| 14       | 2        | 6510-069             | SHIM, 16GA, 2125015 CASTER                                                   | - |
| 15       | 4        | 2115-001             | BEARING, FLG MT, SQ, 1" BORE, 2.75" HOLE SPCNG                               | В |
| 15       | 4        | 2115-022             | CASTER, SWIVEL, STEM TYPE, 3" W/BRAKE                                        | _ |
| 17       | 4        | 2125-015             | INSERT, CASTER                                                               | - |
| 17       | 4        | 2135-041             | CASTER, SWIVEL 3", POLYPROPYLENE, 270#                                       | _ |
| 19       | 4        | 2175-047             | LEVELER, SWIVEL, 1/2-13x5" STEM,3.15" DIA FOOT                               | - |
| 20<br>19 | 1        | 2175-047             | SPROCKET, ROLLER CHAIN #41, 41B11, 5/8 BORE, W/KW & SS                       | - |
| 21       | 1        | 1839-071             | GEARMOTOR, 90VDC, 42RPM, 166IN-LBS                                           | - |
| 22       | 1        | 1851-051             | Power Cord 3-16, SJT, 84 IN. LG.                                             | - |
| 23       |          | 1863-001             | CORD GRIP, NYLON, 1/2 NPT, 0.184 DIA<br>SPEED CONTROL, CONVEYOR              | - |
| 24       | 2        | 1869-043             |                                                                              |   |
| 25<br>24 | 34<br>2  | 1903-045             | SCR, CAP, HEX HD, SS, 1/4-20 X 3/4 LG<br>1/2 NPT LOCKNUT                     |   |
|          | 34       | 1903-045             | SCR, CAP, BUTTON HD, SOCKET 1/4-20 X 5/8 LG, SS                              | - |
| 27<br>26 | 56       | 1903-180<br>1903-169 | SCR, CAP, HEX HD, SS, 1/4-20 X 2 LG, W/ 3/4 THD                              | _ |
| 28       | 10<br>16 | 1903-275             | SCR, MACH, PAN HD, PHIL, SS, #8-32 X 1/2 LG                                  | _ |
| 29       | 4        | 1903-291             | SCR, CAP, SOCKET HD, 1/4 -28 X 3/4, SS                                       | _ |
| 30       | 4        | 1903-633             | SCR, FLAT HD, SS, SOCKET, 1/4-20 x 1.5 LG                                    | _ |
| 31       | 4        | 1903-731             | SCR, CAP, HEX HD, SS, 3/8-16 X 2, PARTIAL THD                                | _ |
| 32       | 108      | 1907-001             | LOCKWASHER, SPLIT, 1/4 MED, SS                                               | - |
| 33       | 4        | 1907-009             | LOCKWASHER, SPLIT, 3/8                                                       | - |
| 34       | 10       | 1907-012             | LOCKWASHER, SPLIT, #8 MED, SS                                                | - |
| 35       | 112      | 1909-002             | WASHER, FLAT, SS, 5/8 OD X 1/4 ID X .065 THK                                 | c |
| 36       | 8        | 1909-009             | WASHER, FLAT, 3/8, .406 ID X .812 OD X .065                                  | _ |
| 37       | 10       | 1909-039             | WASHER, FLAT, #8, SS                                                         | _ |
| 38       | 4        | 1911-004             | NUT, HEX, FINISHED, 3/8-16 SS                                                | _ |
| 39       | 32       | 1911-010             | NUT, HEX, 1/4-20 SS                                                          | _ |
| 40       | 6        | 1911-021             | NUT, HEX, NYLOCK 1/4-20, SS                                                  | _ |
| 4.0      | 12.5FT   | 0910-018             |                                                                              | _ |
| 41       |          |                      | WASHER, FENDER, SS, .875 OD X .25 ID X .075 THK                              | _ |
| 42<br>41 | 20       | 1909-008             |                                                                              | 1 |