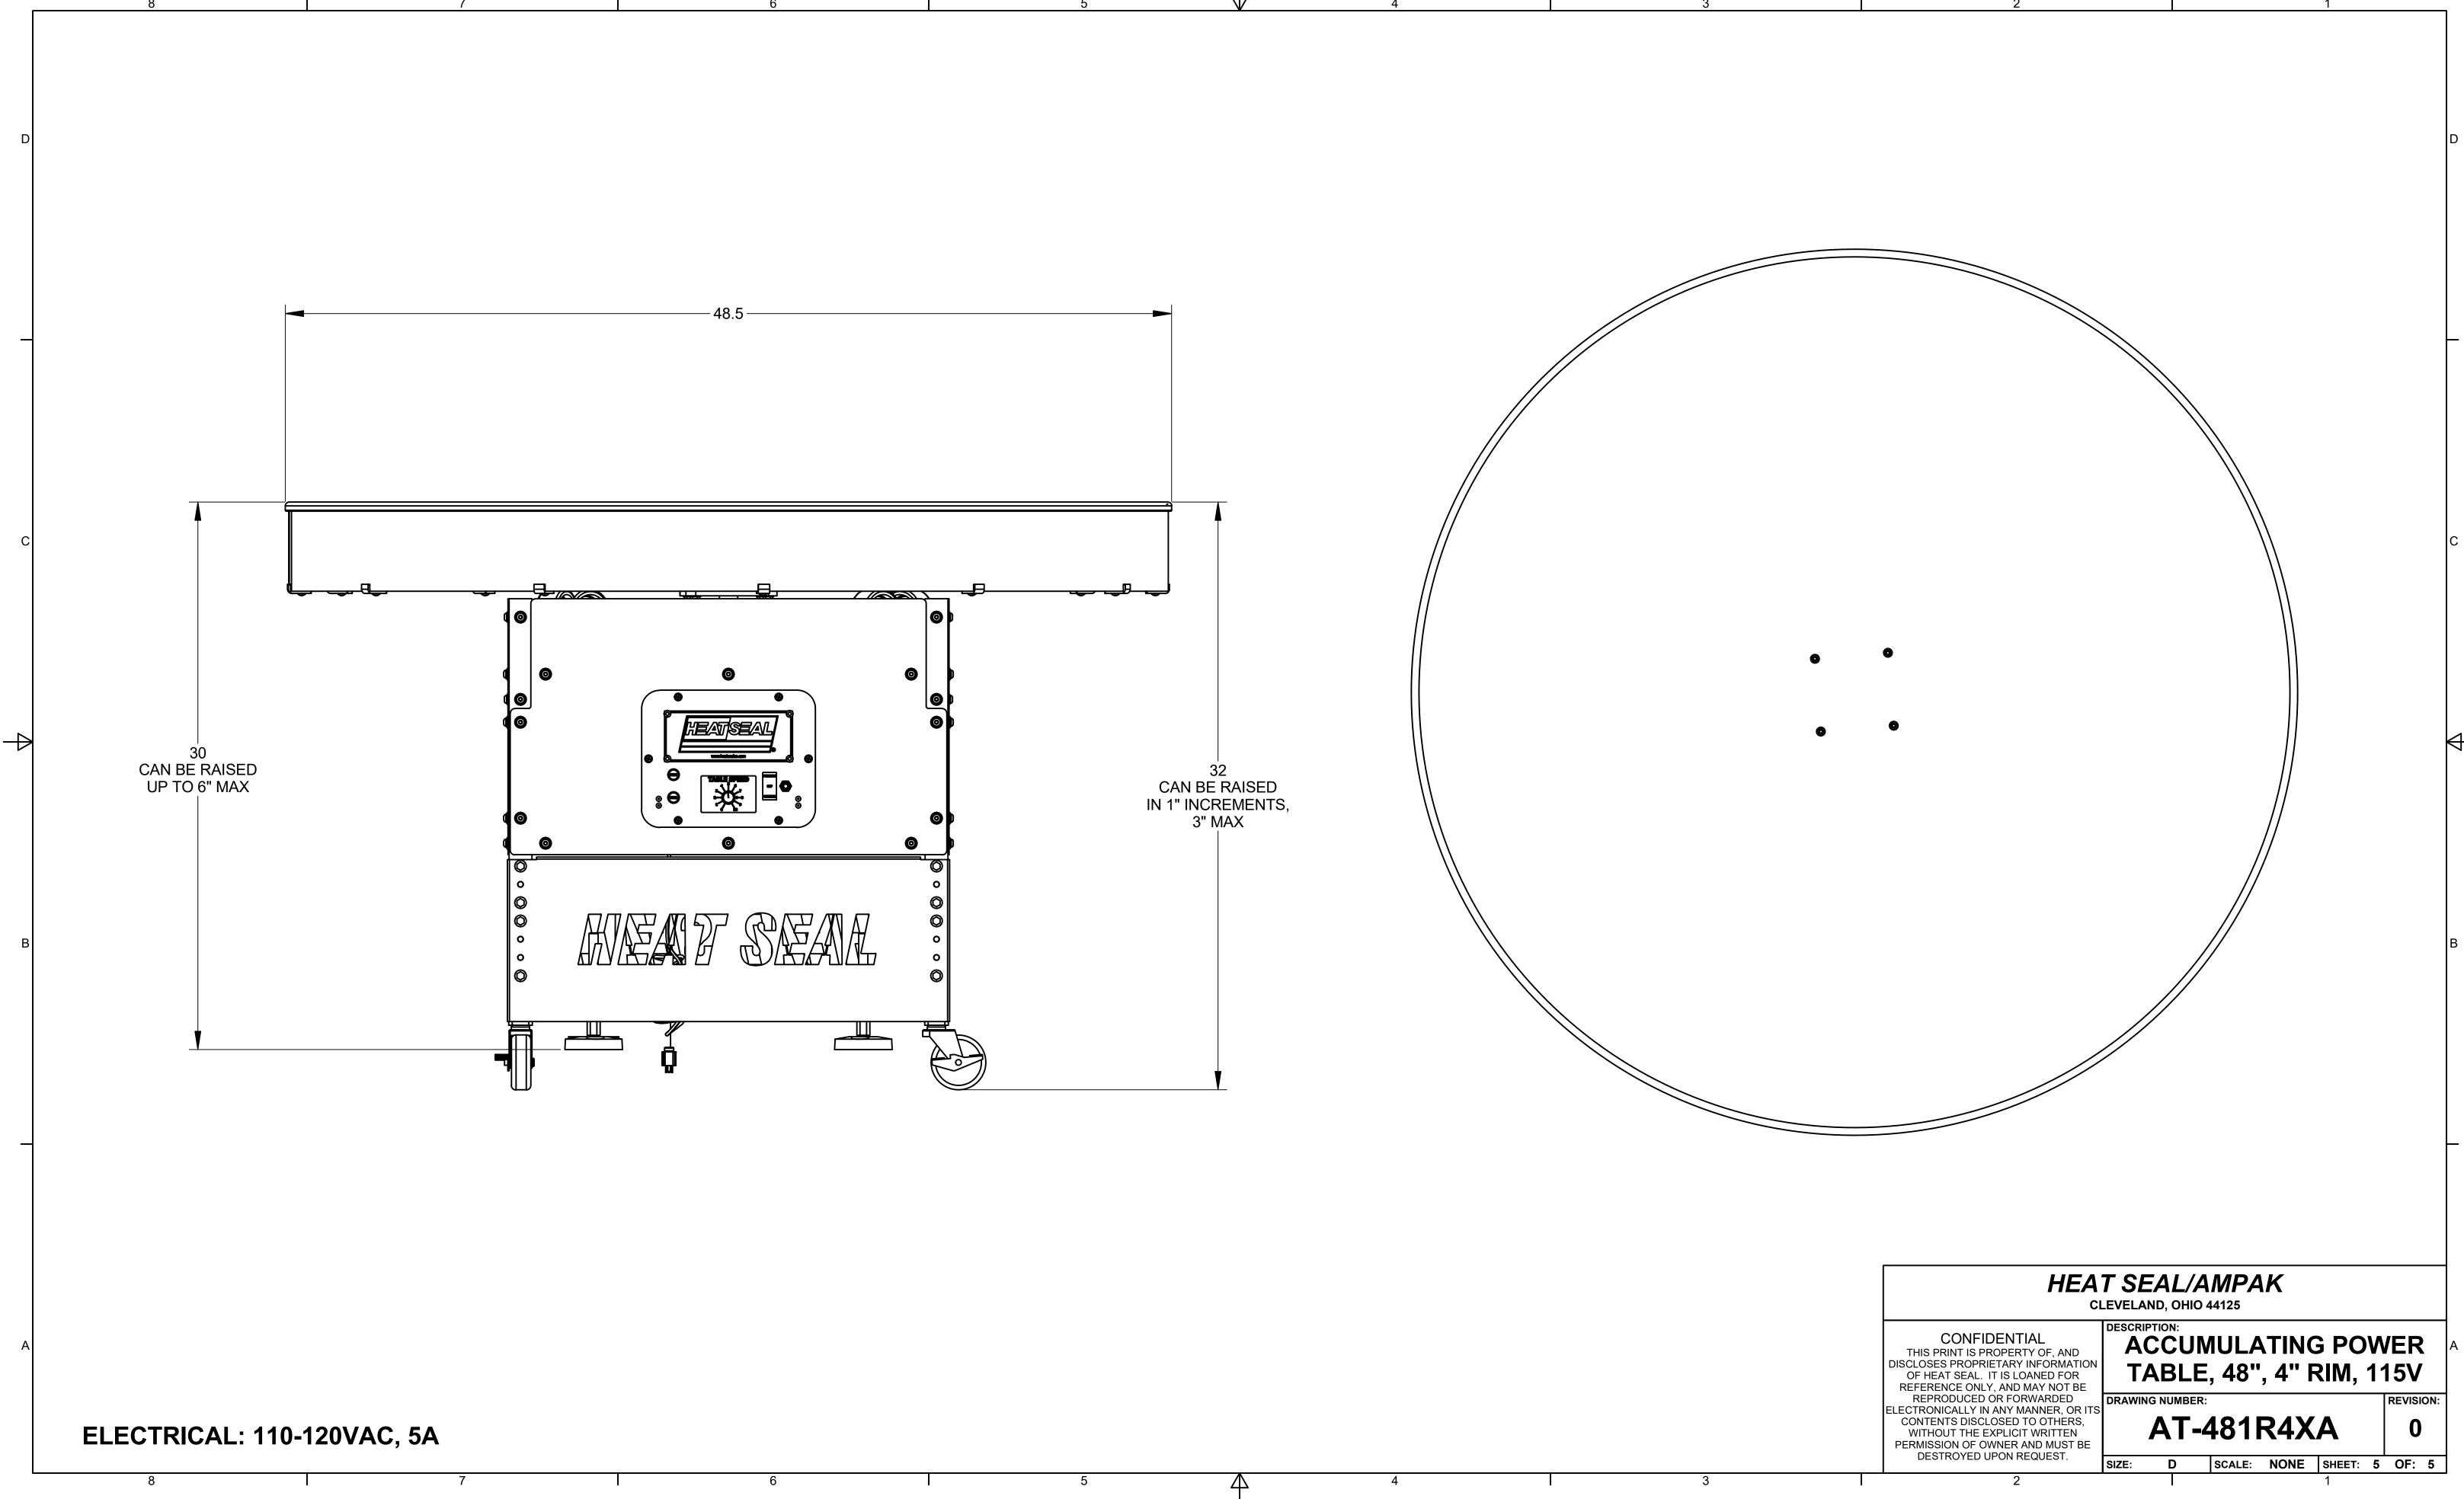

| 4         | 2135-041                                                                                                             |                                                                                                                                                                                                                                                                                                       | LEVELER, SWIVEL, 1/2-13x5" STEM,3.15" DIA FOOT                                                                                                                                                                                                                                                                                                                                                                                                         |
|-----------|----------------------------------------------------------------------------------------------------------------------|-------------------------------------------------------------------------------------------------------------------------------------------------------------------------------------------------------------------------------------------------------------------------------------------------------|--------------------------------------------------------------------------------------------------------------------------------------------------------------------------------------------------------------------------------------------------------------------------------------------------------------------------------------------------------------------------------------------------------------------------------------------------------|
| 4         | 2125-015                                                                                                             |                                                                                                                                                                                                                                                                                                       | CASTER, SWIVEL 3", POLYPROPYLENE, 270#                                                                                                                                                                                                                                                                                                                                                                                                                 |
| 4         | 2115-022                                                                                                             |                                                                                                                                                                                                                                                                                                       | INSERT, CASTER                                                                                                                                                                                                                                                                                                                                                                                                                                         |
| 4         | 2115-001                                                                                                             |                                                                                                                                                                                                                                                                                                       | CASTER, SWIVEL, STEM TYPE, 3" W/BRAKE                                                                                                                                                                                                                                                                                                                                                                                                                  |
| 2         | 2105-034                                                                                                             |                                                                                                                                                                                                                                                                                                       | BEARING, FLG MT, SQ, 1" BORE, 2.75" HOLE SPCNG                                                                                                                                                                                                                                                                                                                                                                                                         |
| 8         | 6510-069                                                                                                             |                                                                                                                                                                                                                                                                                                       | SHIM, 16GA, 2125015 CASTER                                                                                                                                                                                                                                                                                                                                                                                                                             |
| 1         | 6510-247                                                                                                             |                                                                                                                                                                                                                                                                                                       | ACCUMULATOR TABLE ASSY, 48", 4" RIM                                                                                                                                                                                                                                                                                                                                                                                                                    |
| 1         | 651                                                                                                                  | 0-246                                                                                                                                                                                                                                                                                                 | ELECTRICAL COVER PANEL ASSY, AT, 115V                                                                                                                                                                                                                                                                                                                                                                                                                  |
| 1         | 651                                                                                                                  | 0-245                                                                                                                                                                                                                                                                                                 | WIRING DIAGRAM, ACCUMULATOR TABLE                                                                                                                                                                                                                                                                                                                                                                                                                      |
| 1         | 6510-244                                                                                                             |                                                                                                                                                                                                                                                                                                       | DRIVE CHAIN ASSY, AT                                                                                                                                                                                                                                                                                                                                                                                                                                   |
| 3         | 6510-243                                                                                                             |                                                                                                                                                                                                                                                                                                       | SIDE PANEL, AT                                                                                                                                                                                                                                                                                                                                                                                                                                         |
| 1         | 6510-242                                                                                                             |                                                                                                                                                                                                                                                                                                       | DRIVE MOUNT PLATE, AT                                                                                                                                                                                                                                                                                                                                                                                                                                  |
| 2         | 6510-241                                                                                                             |                                                                                                                                                                                                                                                                                                       | CASTER MOUNT PLATE, AT                                                                                                                                                                                                                                                                                                                                                                                                                                 |
| 2         | 6510-240                                                                                                             |                                                                                                                                                                                                                                                                                                       | LEG JOINING PLATE, AT                                                                                                                                                                                                                                                                                                                                                                                                                                  |
| 1         | 6510-237                                                                                                             |                                                                                                                                                                                                                                                                                                       | ELECTRICAL PANEL WELDMENT, AT                                                                                                                                                                                                                                                                                                                                                                                                                          |
| 1         | 6510-236                                                                                                             |                                                                                                                                                                                                                                                                                                       | DRIVE SHAFT WELDMENT, AT                                                                                                                                                                                                                                                                                                                                                                                                                               |
| 2         | 6510-235                                                                                                             |                                                                                                                                                                                                                                                                                                       | LEG WELDMENT, AT                                                                                                                                                                                                                                                                                                                                                                                                                                       |
| 1         | 6510-234                                                                                                             |                                                                                                                                                                                                                                                                                                       | FRAME WELDMENT, ACCUMULATOR PWR TBL                                                                                                                                                                                                                                                                                                                                                                                                                    |
| QTY       | PART NUMBER                                                                                                          |                                                                                                                                                                                                                                                                                                       | DESCRIPTION                                                                                                                                                                                                                                                                                                                                                                                                                                            |
|           |                                                                                                                      | Mat                                                                                                                                                                                                                                                                                                   | erial Specification                                                                                                                                                                                                                                                                                                                                                                                                                                    |
|           |                                                                                                                      | Н                                                                                                                                                                                                                                                                                                     | EAT SEAL/AMPAK<br>CLEVELAND, OHIO 44125                                                                                                                                                                                                                                                                                                                                                                                                                |
| UNLESS    | UNLESS OTHERWISE                                                                                                     |                                                                                                                                                                                                                                                                                                       |                                                                                                                                                                                                                                                                                                                                                                                                                                                        |
|           |                                                                                                                      |                                                                                                                                                                                                                                                                                                       |                                                                                                                                                                                                                                                                                                                                                                                                                                                        |
| 1         |                                                                                                                      | CREATED BY:<br>MABBO                                                                                                                                                                                                                                                                                  | ABLE. 48 . 4 KINI. 115V                                                                                                                                                                                                                                                                                                                                                                                                                                |
|           |                                                                                                                      | CHECKED:                                                                                                                                                                                                                                                                                              | DRAWING NUMBER: REVISION:                                                                                                                                                                                                                                                                                                                                                                                                                              |
| 0.00:     | ± .010                                                                                                               |                                                                                                                                                                                                                                                                                                       | AT-481R4XA 0                                                                                                                                                                                                                                                                                                                                                                                                                                           |
|           | ± .005                                                                                                               | CHECKED BY:                                                                                                                                                                                                                                                                                           |                                                                                                                                                                                                                                                                                                                                                                                                                                                        |
| 0.000:    |                                                                                                                      |                                                                                                                                                                                                                                                                                                       |                                                                                                                                                                                                                                                                                                                                                                                                                                                        |
| ANGLE     |                                                                                                                      |                                                                                                                                                                                                                                                                                                       | SIZE: D SCALE: NONE SHEET: 1 OF: 5                                                                                                                                                                                                                                                                                                                                                                                                                     |
| J · · · · |                                                                                                                      | 2                                                                                                                                                                                                                                                                                                     | SIZE:   D   SCALE:   NONE   SHEET:   1   OF:   5     I   1   1   1   1   1   1   1   1   1   1   1   1   1   1   1   1   1   1   1   1   1   1   1   1   1   1   1   1   1   1   1   1   1   1   1   1   1   1   1   1   1   1   1   1   1   1   1   1   1   1   1   1   1   1   1   1   1   1   1   1   1   1   1   1   1   1   1   1   1   1   1   1   1   1   1   1   1   1   1   1   1   1   1   1   1   1   1   1   1   1   1   1   1   1   1   1 |
|           | 4<br>4<br>2<br>8<br>1<br>1<br>1<br>1<br>3<br>1<br>2<br>2<br>1<br>2<br>1<br>2<br>1<br>2<br>1<br>2<br>1<br>2<br>1<br>2 | 4 212   4 211   4 211   2 210   8 651   1 651   1 651   1 651   1 651   1 651   1 651   1 651   1 651   1 651   2 651   1 651   2 651   1 651   2 651   1 651   2 651   1 651   2 651   1 651   2 651   1 651   2 651   1 651   2 651   1 651   2 651   1 651   2 651   1 651   2 651   3 651   4 651 | 4 2125-015   4 2115-022   4 2115-001   2 2105-034   8 6510-069   1 6510-247   1 6510-246   1 6510-245   1 6510-244   3 6510-243   1 6510-243   1 6510-244   3 6510-241   2 6510-241   2 6510-241   2 6510-237   1 6510-236   2 6510-235   1 6510-234   QTY PART NUMBER   Mat   UNLESS OTHERWISE<br>SPECIFIED: CREATED:<br>9/9/202   ALL DIMENSIONS IN<br>INCHES CREATED BY:<br>MABBC   MABBC CHECKED:                                                  |