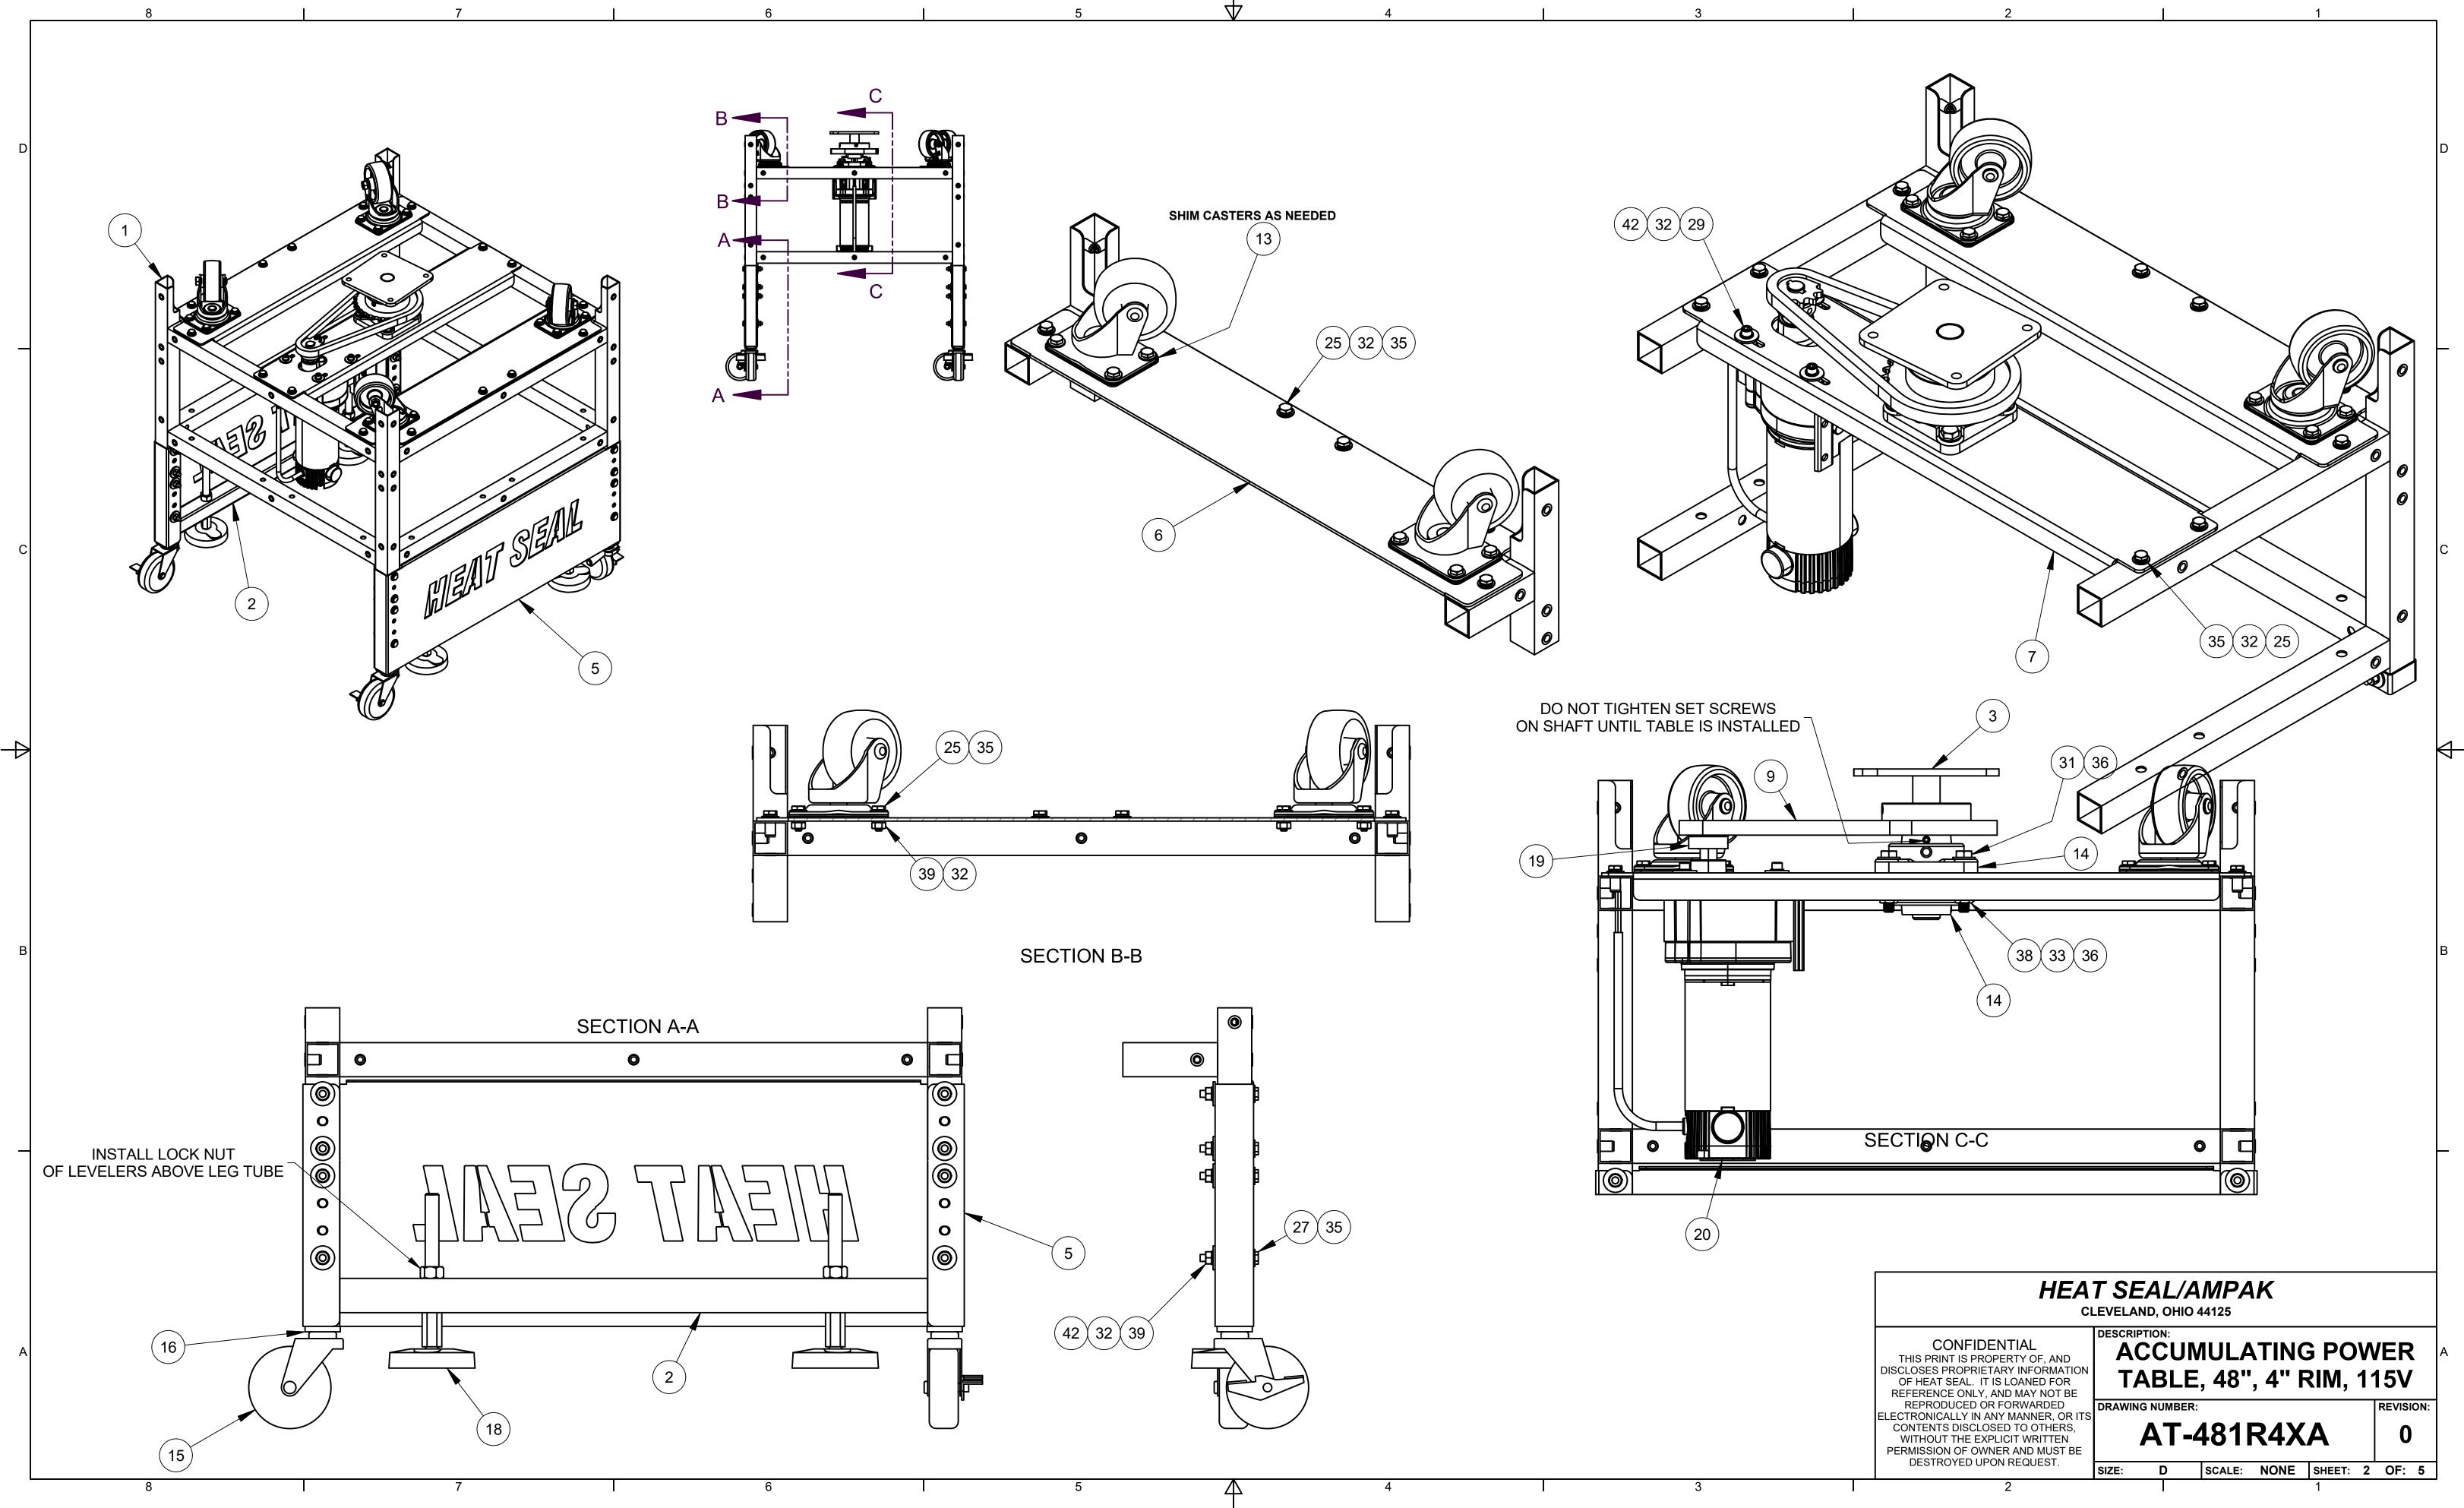

| I        | 1        |                      |                                                                              | _ |
|----------|----------|----------------------|------------------------------------------------------------------------------|---|
| 2        |          | 6510-234             | FRAME WELDMENT, ACCUMULATOR PWR TBL                                          | - |
| 2        | 2        | 6510-235             | LEG WELDMENT, AT                                                             | - |
| 3        | 1        | 6510-236             | DRIVE SHAFT WELDMENT, AT                                                     | - |
| 4        | 1        | 6510-237             | ELECTRICAL PANEL WELDMENT, AT                                                | + |
| 5        | 2        | 6510-240             | LEG JOINING PLATE, AT                                                        | - |
| 6        | 2        | 6510-241             | CASTER MOUNT PLATE, AT                                                       | - |
| 7        |          | 6510-243             | DRIVE MOUNT PLATE, AT                                                        | - |
| 8        | 3        | 6510-243             | SIDE PANEL, AT                                                               | - |
| 9        | 1        | 6510-245             | DRIVE CHAIN ASSY, AT                                                         | - |
| 10       | 1        | 6510-245             | WIRING DIAGRAM, ACCUMULATOR TABLE                                            |   |
| 12       | 1        | 6510-247             | ACCUMULATOR TABLE ASSY, 48", 4" RIM<br>ELECTRICAL COVER PANEL ASSY, AT, 115V | - |
| 13       | 8<br>1   | 6510-247             |                                                                              | - |
| 14       | 2        | 6510-069             | SHIM, 16GA, 2125015 CASTER                                                   | - |
| 15       | 4        | 2115-001             | BEARING, FLG MT, SQ, 1" BORE, 2.75" HOLE SPCNG                               | В |
| 15       | 4        | 2115-022             | CASTER, SWIVEL, STEM TYPE, 3" W/BRAKE                                        | _ |
| 17       | 4        | 2125-015             | INSERT, CASTER                                                               | - |
| 17       | 4        | 2135-041             | CASTER, SWIVEL 3", POLYPROPYLENE, 270#                                       | _ |
| 19       | 4        | 2175-047             | LEVELER, SWIVEL, 1/2-13x5" STEM,3.15" DIA FOOT                               | - |
| 20<br>19 | 1        | 2175-047             | SPROCKET, ROLLER CHAIN #41, 41B11, 5/8 BORE, W/KW & SS                       | - |
| 21       | 1        | 1839-071             | GEARMOTOR, 90VDC, 42RPM, 166IN-LBS                                           | - |
| 22       | 1        | 1851-051             | Power Cord 3-16, SJT, 84 IN. LG.                                             | - |
| 23       |          | 1863-001             | CORD GRIP, NYLON, 1/2 NPT, 0.184 DIA<br>SPEED CONTROL, CONVEYOR              | - |
| 24       | 2        | 1869-043             |                                                                              |   |
| 25<br>24 | 34<br>2  | 1903-045             | SCR, CAP, HEX HD, SS, 1/4-20 X 3/4 LG<br>1/2 NPT LOCKNUT                     |   |
|          | 34       | 1903-045             | SCR, CAP, BUTTON HD, SOCKET 1/4-20 X 5/8 LG, SS                              | - |
| 27<br>26 | 56       | 1903-180<br>1903-169 | SCR, CAP, HEX HD, SS, 1/4-20 X 2 LG, W/ 3/4 THD                              | _ |
| 28       | 10<br>16 | 1903-275             | SCR, MACH, PAN HD, PHIL, SS, #8-32 X 1/2 LG                                  | _ |
| 29       | 4        | 1903-291             | SCR, CAP, SOCKET HD, 1/4 -28 X 3/4, SS                                       | _ |
| 30       | 4        | 1903-633             | SCR, FLAT HD, SS, SOCKET, 1/4-20 x 1.5 LG                                    | _ |
| 31       | 4        | 1903-731             | SCR, CAP, HEX HD, SS, 3/8-16 X 2, PARTIAL THD                                | _ |
| 32       | 108      | 1907-001             | LOCKWASHER, SPLIT, 1/4 MED, SS                                               | - |
| 33       | 4        | 1907-009             | LOCKWASHER, SPLIT, 3/8                                                       | - |
| 34       | 10       | 1907-012             | LOCKWASHER, SPLIT, #8 MED, SS                                                | - |
| 35       | 112      | 1909-002             | WASHER, FLAT, SS, 5/8 OD X 1/4 ID X .065 THK                                 | c |
| 36       | 8        | 1909-009             | WASHER, FLAT, 3/8, .406 ID X .812 OD X .065                                  | _ |
| 37       | 10       | 1909-039             | WASHER, FLAT, #8, SS                                                         | _ |
| 38       | 4        | 1911-004             | NUT, HEX, FINISHED, 3/8-16 SS                                                | _ |
| 39       | 32       | 1911-010             | NUT, HEX, 1/4-20 SS                                                          | _ |
| 40       | 6        | 1911-021             | NUT, HEX, NYLOCK 1/4-20, SS                                                  | _ |
| 4.0      | 12.5FT   | 0910-018             |                                                                              | _ |
| 41       |          |                      | WASHER, FENDER, SS, .875 OD X .25 ID X .075 THK                              | _ |
| 42<br>41 | 20       | 1909-008             |                                                                              | 1 |