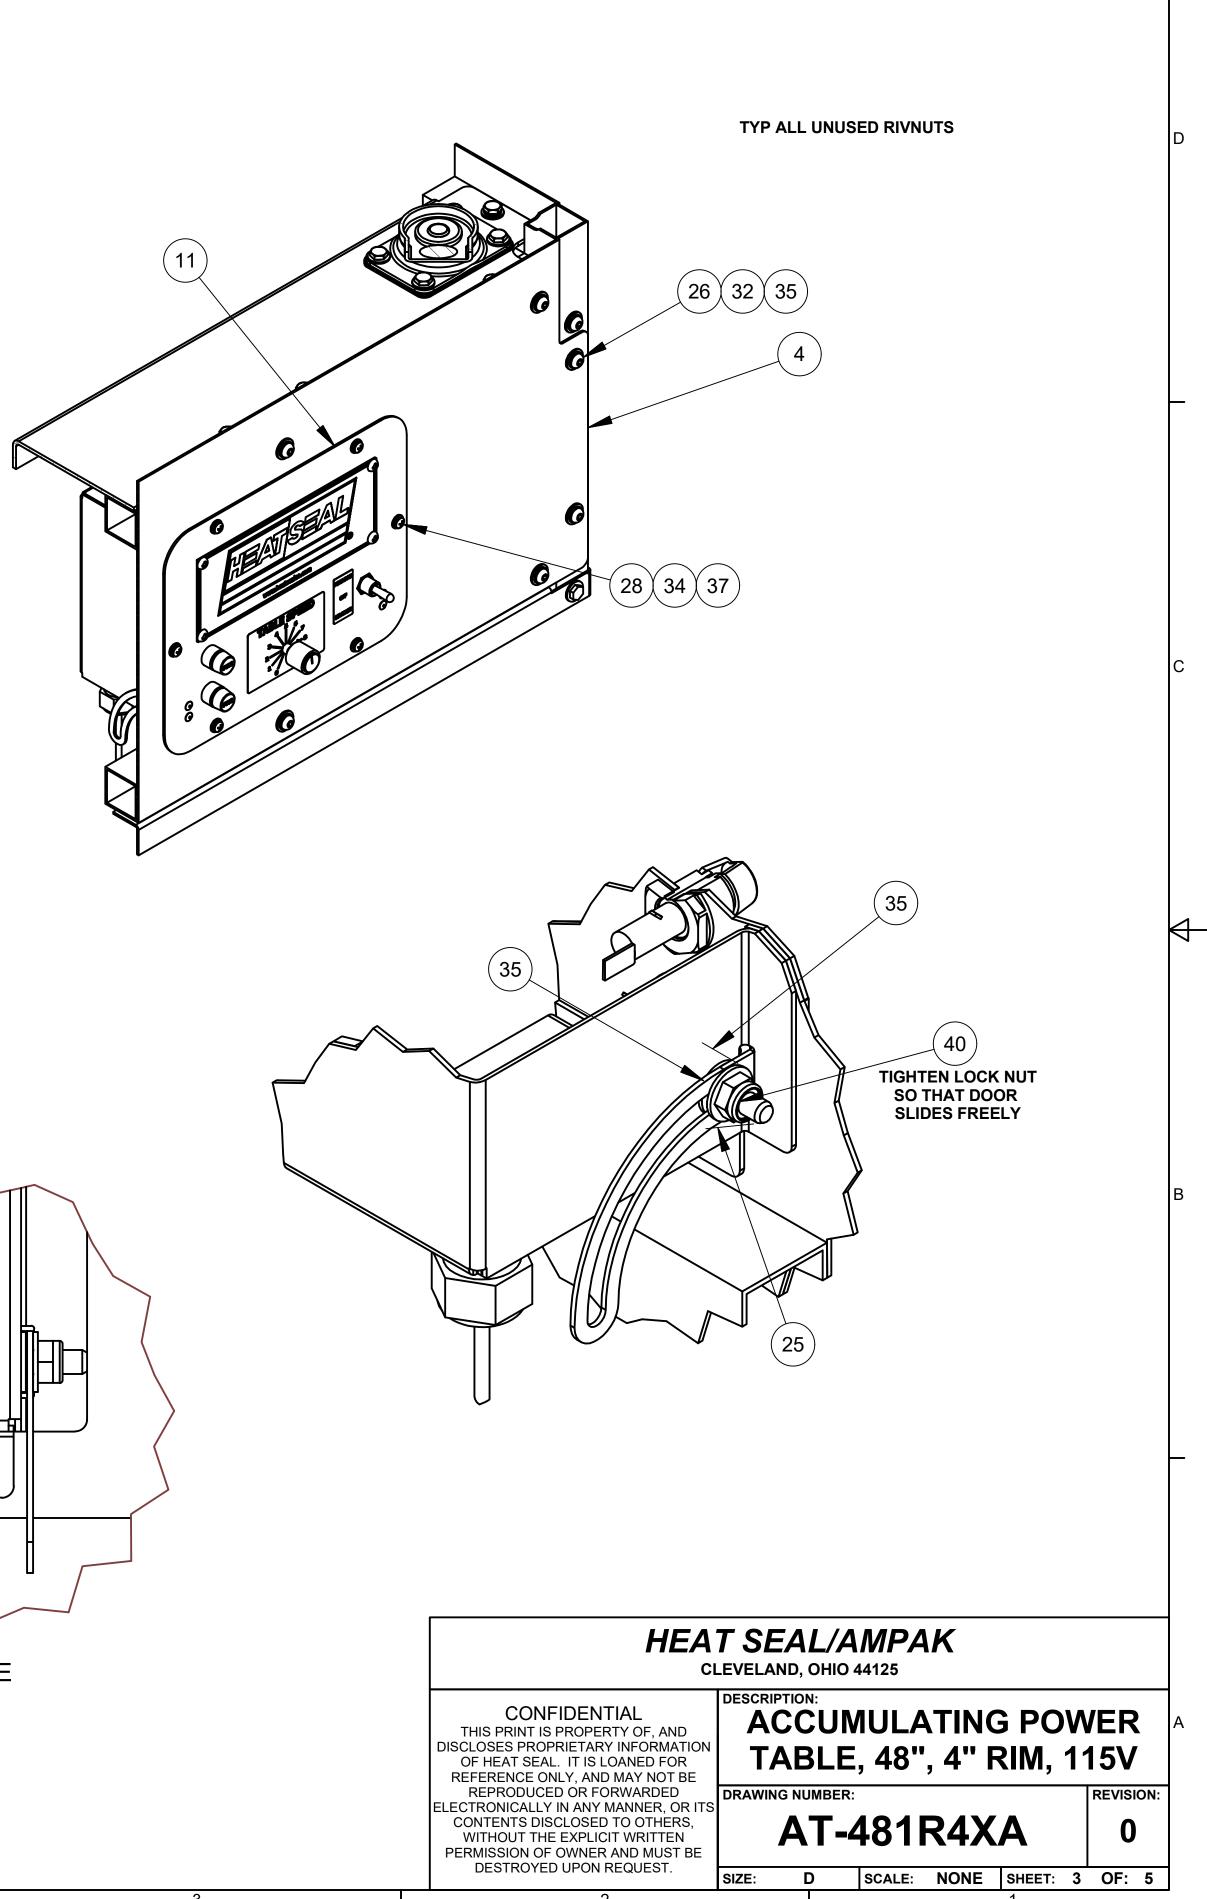

| I        | 1        |                      |                                                                              | _ |
|----------|----------|----------------------|------------------------------------------------------------------------------|---|
| 2        |          | 6510-234             | FRAME WELDMENT, ACCUMULATOR PWR TBL                                          | - |
| 2        | 2        | 6510-235             | LEG WELDMENT, AT                                                             | - |
| 3        | 1        | 6510-236             | DRIVE SHAFT WELDMENT, AT                                                     | - |
| 4        | 1        | 6510-237             | ELECTRICAL PANEL WELDMENT, AT                                                | + |
| 5        | 2        | 6510-240             | LEG JOINING PLATE, AT                                                        | - |
| 6        | 2        | 6510-241             | CASTER MOUNT PLATE, AT                                                       | - |
| 7        |          | 6510-243             | DRIVE MOUNT PLATE, AT                                                        | - |
| 8        | 3        | 6510-243             | SIDE PANEL, AT                                                               | - |
| 9        | 1        | 6510-245             | DRIVE CHAIN ASSY, AT                                                         | - |
| 10       | 1        | 6510-245             | WIRING DIAGRAM, ACCUMULATOR TABLE                                            |   |
| 12       | 1        | 6510-247             | ACCUMULATOR TABLE ASSY, 48", 4" RIM<br>ELECTRICAL COVER PANEL ASSY, AT, 115V | - |
| 13       | 8<br>1   | 6510-247             |                                                                              | - |
| 14       | 2        | 6510-069             | SHIM, 16GA, 2125015 CASTER                                                   | - |
| 15       | 4        | 2115-001             | BEARING, FLG MT, SQ, 1" BORE, 2.75" HOLE SPCNG                               | В |
| 15       | 4        | 2115-022             | CASTER, SWIVEL, STEM TYPE, 3" W/BRAKE                                        | _ |
| 17       | 4        | 2125-015             | INSERT, CASTER                                                               | - |
| 17       | 4        | 2135-041             | CASTER, SWIVEL 3", POLYPROPYLENE, 270#                                       | _ |
| 19       | 4        | 2175-047             | LEVELER, SWIVEL, 1/2-13x5" STEM,3.15" DIA FOOT                               | - |
| 20<br>19 | 1        | 2175-047             | SPROCKET, ROLLER CHAIN #41, 41B11, 5/8 BORE, W/KW & SS                       | - |
| 21       | 1        | 1839-071             | GEARMOTOR, 90VDC, 42RPM, 166IN-LBS                                           | - |
| 22       | 1        | 1851-051             | Power Cord 3-16, SJT, 84 IN. LG.                                             | - |
| 23       |          | 1863-001             | CORD GRIP, NYLON, 1/2 NPT, 0.184 DIA<br>SPEED CONTROL, CONVEYOR              | - |
| 24       | 2        | 1869-043             |                                                                              |   |
| 25<br>24 | 34<br>2  | 1903-045             | SCR, CAP, HEX HD, SS, 1/4-20 X 3/4 LG<br>1/2 NPT LOCKNUT                     |   |
|          | 34       | 1903-045             | SCR, CAP, BUTTON HD, SOCKET 1/4-20 X 5/8 LG, SS                              | - |
| 27<br>26 | 56       | 1903-180<br>1903-169 | SCR, CAP, HEX HD, SS, 1/4-20 X 2 LG, W/ 3/4 THD                              | _ |
| 28       | 10<br>16 | 1903-275             | SCR, MACH, PAN HD, PHIL, SS, #8-32 X 1/2 LG                                  | _ |
| 29       | 4        | 1903-291             | SCR, CAP, SOCKET HD, 1/4 -28 X 3/4, SS                                       | _ |
| 30       | 4        | 1903-633             | SCR, FLAT HD, SS, SOCKET, 1/4-20 x 1.5 LG                                    | _ |
| 31       | 4        | 1903-731             | SCR, CAP, HEX HD, SS, 3/8-16 X 2, PARTIAL THD                                | _ |
| 32       | 108      | 1907-001             | LOCKWASHER, SPLIT, 1/4 MED, SS                                               | - |
| 33       | 4        | 1907-009             | LOCKWASHER, SPLIT, 3/8                                                       | - |
| 34       | 10       | 1907-012             | LOCKWASHER, SPLIT, #8 MED, SS                                                | - |
| 35       | 112      | 1909-002             | WASHER, FLAT, SS, 5/8 OD X 1/4 ID X .065 THK                                 | c |
| 36       | 8        | 1909-009             | WASHER, FLAT, 3/8, .406 ID X .812 OD X .065                                  | _ |
| 37       | 10       | 1909-039             | WASHER, FLAT, #8, SS                                                         | _ |
| 38       | 4        | 1911-004             | NUT, HEX, FINISHED, 3/8-16 SS                                                | _ |
| 39       | 32       | 1911-010             | NUT, HEX, 1/4-20 SS                                                          | _ |
| 40       | 6        | 1911-021             | NUT, HEX, NYLOCK 1/4-20, SS                                                  | _ |
| 4.0      | 12.5FT   | 0910-018             |                                                                              | _ |
| 41       |          |                      | WASHER, FENDER, SS, .875 OD X .25 ID X .075 THK                              | _ |
| 42<br>41 | 20       | 1909-008             |                                                                              | 1 |