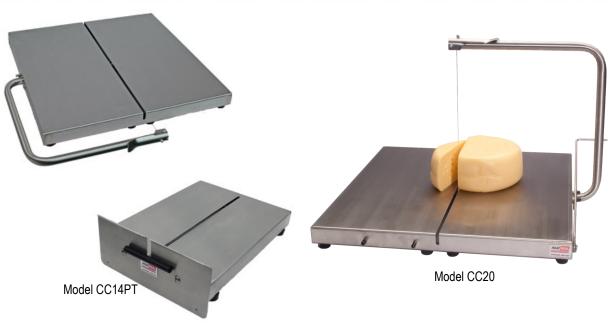

## **Cheese Cutters**

Models: CC20, CC12, CC14PT

## **FEATURES**

- Constructed of Food Service Grade Heavy Duty Stainless Steel
- Rubber Feet Stop Sliding on Countertops
- Adjustable Stainless Steel Stop Plate
- Oversized Front Plate Allows for Permanent Mounting to Work Surface on CC14PT
- Quick Flip Handle Allows for Easy Replacement of Cutting Wire on CC12 & CC20

- Ideal for Deli Departments and Restaurants
- Completely Portable and Easy to Store When Not in Use
- Easily Cuts All Types of Cheese with Slicing Lever Arm or Push Cheese Through Cutting Wire
- · Easily Cleaned
- Wires are Replaceable

## **MODEL SPECS**

| MODEL              | CC20                       | CC12                       | CC14PT                |
|--------------------|----------------------------|----------------------------|-----------------------|
| OPERATION          | Lever Arm, or Push Through | Lever Arm, or Push Through | Pull Type Arm         |
| OVERALL DIMENSIONS | 20" L, 20" W, 15" H        | 12" L, 12" W, 9" H         | 14" L, 10" W, 4.75" H |
| WORKING HEIGHT     | Table Top                  |                            |                       |
| WEIGHT             | 23 lbs. (10 kg)            | 16 lbs. (7 kg)             | 12 lbs. (5 kg)        |