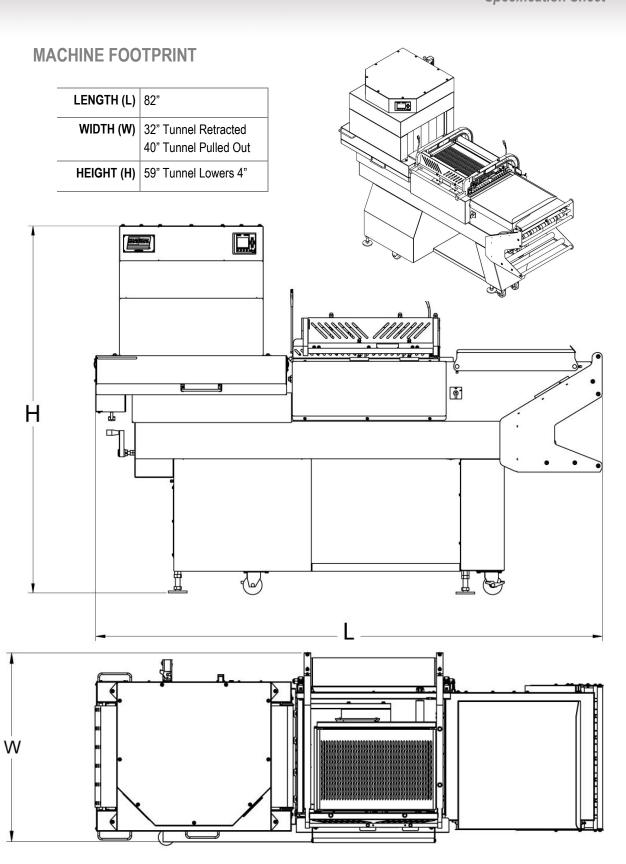

## **MODEL SPECS**

| FILM CAPACITY   | 22" Wide (56 cm)        |
|-----------------|-------------------------|
| L BAR SEALING   | 17" W, 21" L            |
| AREA            | (43 W, 53 L cm)         |
| INSIDE TUNNEL   | 21" L, 16" W, 8" H      |
| DIMENSIONS      | (53 L, 41 W, 22 H cm)   |
| TUNNEL CONVEYOR | 0-20 Feet per Minute    |
| SPEED           | (0-6 meters per minute) |
| OVERALL         | 82" L, 32" W, 59" H     |
| DIMENSIONS      | (208 L, 82 W, 150 H cm) |
| WORKING HEIGHT  | 38" (97 cm)             |
| POWER           | 220 Volts, 23 Amp,      |
| REQUIREMENTS    | Single Phase            |
| TUNNEL WATTAGE  | 3,100                   |
| WEIGHT          | 800 lbs. (363 kg)       |