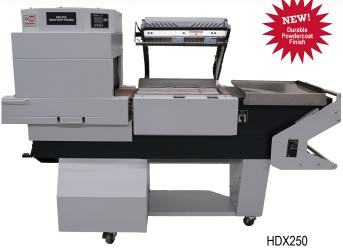

# **HEAVY DUTY COMBO SHRINK SYSTEM**

HEAT SEAL

**MODEL: HDX250** 

**Specification Sheet** 

#### **CONTROL PANEL**

- Conveniently Positioned, RS-5 Plus Digital Controller
- Meets UL 508A Standard
- Simple Operation and Precise Temperature Controls
- Cycle Counter Comes Standard with Reset
- Single Cord 220V Single Phase Power Supply

#### **SEALING AREA**

- Hot Knife Exact Seal System with Multiple Profile Options
- Large 17" W by 21" L Seal Area
- Heavy Duty Cast Aluminum Seal Head with Stainless Film Clamps
- · Balanced Magnetic Hold Down for Strong, Consistent Seals
- Seal Conveyor with Smooth Product Transfer from Seal Area to Tunnel

#### **SHRINK TUNNEL**

- Non-Stick Mesh Tunnel Belt with Adjustable Riser Bar for Improved Bottom Shrink
- Efficient MaxAir Tunnel Triples the Airflow and Evenly Wraps Air Around Package
- Automatic Cool Down Extends Heating Element Life

### **OTHER FEATURES**

- Package Centering System for Even Shrink Sealing and Tunnel Conveyor Move in Tandem Vertically. Also, Includes Tunnel Horizontal Quick Slide Adjustment.
- Two Year Warranty
- · Four Individually Adjustable Perforating Wheels
- Auto Tensioning Film Cradle
- · Heavy Duty Casters and Levelers