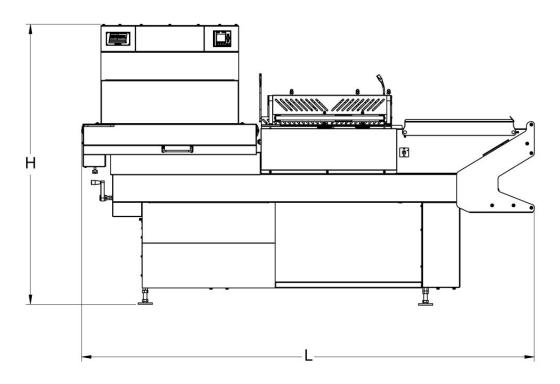

# **MACHINE FOOTPRINT**

| LENGTH (L) | 95"                                           |
|------------|-----------------------------------------------|
| WIDTH (W)  | 35" Tunnel Retracted<br>43" Tunnel Pulled Out |
| HEIGHT (H) | 63" Tunnel Lowers 4"                          |