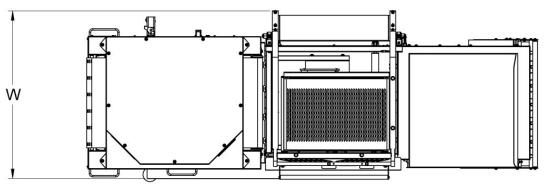

# **MACHINE FOOTPRINT**

| LENGTH (L) | 95"                                           |
|------------|-----------------------------------------------|
| WIDTH (W)  | 35" Tunnel Retracted<br>43" Tunnel Pulled Out |
| HEIGHT (H) | 63" Tunnel Lowers 4"                          |