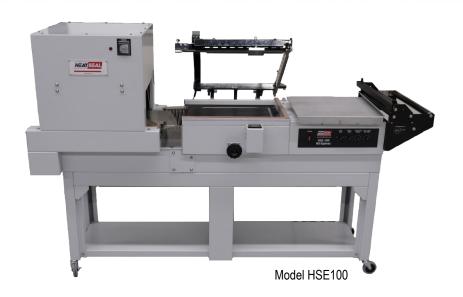

# STANDARD DUTY COMBO SHRINK SYSTEM

HEAT SEAL

Specification Sheet

**MODEL: HSE100** 

#### **CONTROL PANEL**

- Express Control Panel for Machine Operations
- Single Plug 115V Power Supply

## **SEALING AREA**

- Impulse Wire Seal System
- Large 16" W by 20" L Seal Area
- Standard Seal Head with Film Clamps
- Adjustable Height Sealing Platform
- Balanced Magnetic Hold Down
- Pre-Wired Seal Conveyor Ready

#### **SHRINK TUNNEL**

- Independent Tunnel Temperature Control
- Non-Stick Mesh Tunnel Belt
- Automatic Cool Down Extends Heating Element Life

## **MODEL SPECS**

| FILM CAPACITY         | 20" Wide (50 cm)                              |
|-----------------------|-----------------------------------------------|
| L BAR                 | 16" W, 20" L                                  |
| SEALING AREA          | (41 W, 51 L cm)                               |
| INSIDE TUNNEL         | 20" L, 14" W, 6.5" H                          |
| DIMENSIONS            | (51 L, 36 W, 17 H cm)                         |
| TUNNEL CONVEYOR       | 0–20 Feet per Minute                          |
| SPEED                 | (0-6 meters per minute)                       |
| OVERALL               | 76.5" L, 24" W, 32"/55" H (Table Top/Leg Kit) |
| DIMENSIONS            | (195 L, 61 W, 82 H cm)                        |
| WORKING HEIGHT        | 36" (92 cm) - with Leg Kit                    |
| POWER<br>REQUIREMENTS | 115 Volts, Single Phase, 20 Amp               |
| WEIGHT                | 380 LBS                                       |
| TUNNEL WATTAGE        | 2,000                                         |