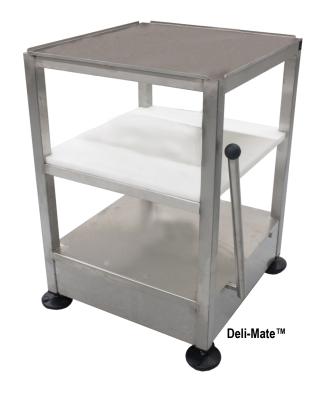

Rolling equipment stand with retractable casters, for use in place, or the ability to be moved for cleaning. Recommended for manual slicers.

## **MODEL SPECS**

|                | 26" D, 26" W, 31.5" H<br>(66.04 D, 66.04 W, 80.01 H cm) |
|----------------|---------------------------------------------------------|
| WORKING HEIGHT | 31.5" (80.01 cm)                                        |
| WEIGHT         | 95 lbs. (43 kg)                                         |