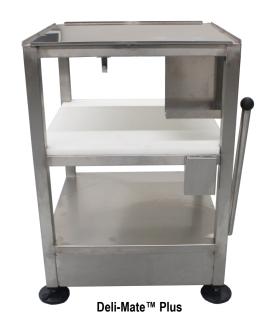

Rolling equipment stand with retractable casters, for use in place, or the ability to be moved for cleaning. Recommended for manual slicers.

## **FEATURES**

- Compact Lever Arm allows easy operation yet is out of the way for convenience
- Lever Arm gives the ability for the stand to be mobile or locked in place.
- Stainless Construction is easy to clean and durable
- Deli-Mate<sup>™</sup> Plus Integrated hooks to hold deli bags and boxes of deli paper
- Deli-Mate<sup>™</sup> Plus Covered Box attached holds up to (2) paring knives and is removable for cleaning
- Removable Kwik Kleen shelf is easy to clean.

## **MODEL SPECS**

|                | 26" D, 26" W, 31.5" H<br>(66.04 D, 66.04 W, 80.01 H cm) |
|----------------|---------------------------------------------------------|
| WORKING HEIGHT | 31.5" (80.01 cm)                                        |
| WEIGHT         | 95 lbs. (43 kg)                                         |