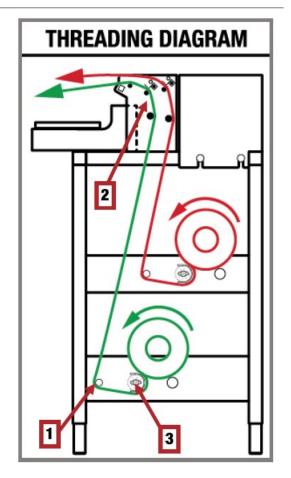

## FILM THREADING

- Facing the tension knob side of the machine, the film should come off the roll counter-clockwise and go in-between the two rollers it sits on.
- 2. Pull the film under film guide roller (1), and up through the film selector rollers. Route the upper film roll first.
- The black tension knob (3) can be adjusted for proper tension on the film by loosening (rotate counter clockwise) or tightening (rotate clockwise) the knob.