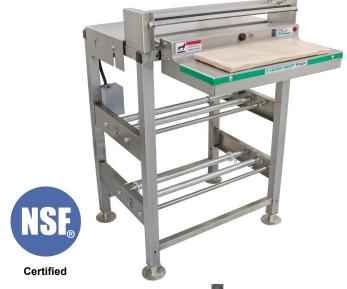

### **FEATURES**

- Innovative Seal Plate with 10 Independent Heat Zones that Allow for Continued Use of Seal Plate in the Event of Damage Without Immediate Replacement
- Polyamide Film Wrap Seals & Protects Seal Plate
   From Moisture
- Photo Eye Detects All Tray Colors Consistently & Initiates Heating Cycle
- Dual LED Light Indicator Indicates Heating Status
- Energy Smart Microprocessor Reduces Power Consumption by 80%
- Local Utility Rebates may be Available

### **OPTIONS**

- 8" x 15" Seal Plate
- REINFORCED Right or Left Wings
- Pole Mounting Kit with Accessory Pole & Cord Guides
- Monitor Mount to Fit All Scales
- Printer Shelf
- Label Dispenser with Stand
- Load Cell Retaining Plate
- EXTENDED 50" Right or Left Wing

### **MODEL SPECS**

| MODEL          | SM20ESC6                                             |
|----------------|------------------------------------------------------|
| FILM MOUNT     | Cradle Mount                                         |
| FILM CAPACITY  | (2) 20" Maximum Roll Width, 8" Maximum Roll Diameter |
| SEAL PLATE     | 6" x 15"                                             |
| OVERALL        | 25" D, 25" W, 37" H                                  |
| DIMENSIONS     | (64 D, 64 W, 94 H cm)                                |
| ELECTRICAL     | 445 \/-\\ 601  - 420 \/\-\\-                         |
| SPECIFICATIONS | ontertek 115 Volt, 60Hz, 132 Watts                   |