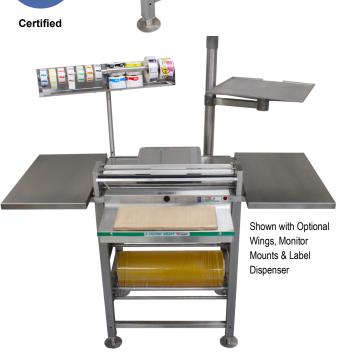

### **OPTIONS**

- 8" x 15" Seal Plate
- REINFORCED Right or Left Wings
- Pole Mounting Kit with Accessory Pole & Cord Guides
- Monitor Mount to Fit All Scales
- Printer Shelf
- Label Dispenser with Stand
- Load Cell Retaining Plate
- EXTENDED 50" Right or Left Wing