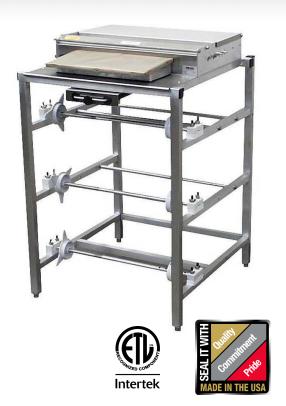

## **Extra Wide Floor Model Wrappers**

## Model 104A

## **FEATURES**

- Standard 115V Power Supply
- Solid State Controlled Film Cut Off Rod
- Thermostatically controled Hot Plate with Non-Stick, Replaceable Cover
- Heavy Gauge Aluminum Frame
- Aluminum & Stainless Steel Construction
- Stainless Steel Wrapping Surface
- Adjustable Foot Pads for Easy Leveling on Uneven Floors
- Easy to Use Film Selector Feature
- Adjustable Film Tension

- 12 Hour Timer
- 220V Power Supply
- All Stainless Steel Construction (S104A) (MOQ Applies)

## **MODEL SPECS**

| MODEL              | 104A                                        |
|--------------------|---------------------------------------------|
| FILM CAPACITY      | (3) Roll, 20"                               |
| HOT PLATE          | 8" x 15"                                    |
| OVERALL DIMENSIONS | 26"D, 25"W, 38"H (66cm D, 63.5cm W, 97cm H) |
| WORKING            | 36" (91cm)                                  |
| POWER REQUIREMENT  | 115 Volt, 6.5 Amp, 60 Cycles                |
| WATTAGE            | 725 Watts                                   |
| WEIGHT             | 49 lbs. (22 kg)                             |