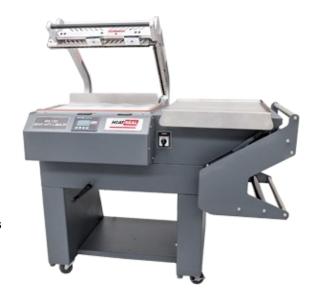

# **HEAVY DUTY L BAR SEALER**

MODEL: HDX1721

#### **CONTROL PANEL**

- Conveniently Positioned, *RS-5 Plus* Digital Controller with
- Meets UL 508A Standard
- Single Plug 115V power supply

#### **SEALING AREA**

- Hot Knife Exact Seal System with Multiple Profile Options
- Heavy Duty Cast Aluminum Seal Head with Stainless Film Clamps
- Balanced Magnetic Hold Down for Strong, Consistent Seals
- FDA Approved Self Tracking, Polyurethane, Sealing Conveyor with 4" Adjustable Height

#### **OTHER FEATURES**

- · Two Year Warranty
- Heavy Duty Construction with Adjustable Levelers & Casters
- Individually Adjustable Perforating Wheels

- Auto Tensioning Film Cradle
- · Stainless Steel Product Loading Tray

## **MODEL SPECS**

| FILM CAPACITY         | 22" Wide (55 cm)   |
|-----------------------|--------------------|
| L BAR SEALING AREA    | 17" W, 21" L       |
| OVERALL               | 52" L, 32" W, 56"H |
| WORKING HEIGHT        | 38" (96 cm)        |
| POWER<br>REQUIREMENTS | 115 Volts, 10 Amp  |
| WEIGHT                | 350 lbs. (159 kg)  |