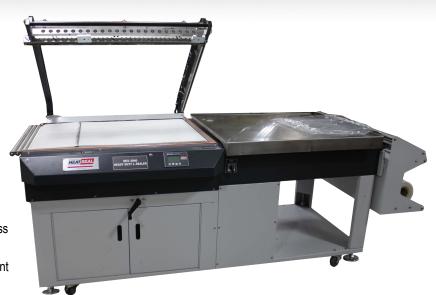

# **HEAVY DUTY L BAR SEALER**

### MODEL: HDX3040

**Specification Sheet** 

#### **CONTROL PANEL**

- Easy Access Control Panel
- BS-5 Plus Digital Controller
- Single Plug 115V power supply

#### SEALING AREA

- Hot Knife Exact Seal System with Multiple Profile
  Options
- Heavy Duty Cast Aluminum Seal Head with Stainless Film Clamps
- Balanced Magnetic Hold Down for Strong, Consistent Seals
- Woven Fabric Seal Conveyor

#### **OTHER FEATURES**

- Two Year Warranty
- Heavy Duty Construction with Adjustable Levelers & Casters
- Storage Cabinet

- Individually Adjustable Perforating Wheels
- Adjustable Film Roll Cradle with Brake
- Stainless Steel Product Loading Tray