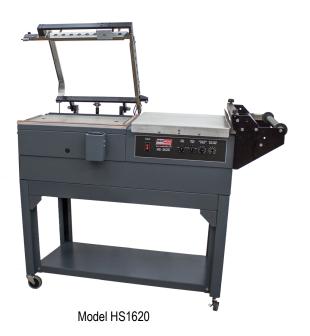

## L BAR SEALER

**MODEL: HS1620** 

## **FEATURES**

#### **CONTROL PANEL**

- Express Control Panel for Machine Operations
- Single Plug 115V Power Supply

#### **SEALING AREA**

- Impulse Wire Seal System
- Standard Duty Seal Head Design With Film Clamps
- Balanced Magnetic Hold Down With Adjustable Pressure And Dwell Time
- Adjustable Height Sealing Platform

#### **OTHER FEATURES**

- Two Year Warranty
- Heavy Gauge Steel Construction
- Console Leg Kit With 3" Locking Casters
- Adjustable Film Cradle
- Individually Adjustable Perforating Wheels

## **MODEL SPECS**

| FILM CAPACITY         | 20" Wide (50 cm)                               |
|-----------------------|------------------------------------------------|
| L BAR SEALING<br>AREA | 16" W, 20" L                                   |
|                       | 49" H, 23" W, 49" L<br>(125 L, 59 W, 125 H cm) |
| WORKING HEIGHT        | 35" (89 cm)                                    |
| POWER<br>REQUIREMENTS | 115 Volts, 15 Amp                              |
| WEIGHT                | 185 lbs. (84 kg)                               |