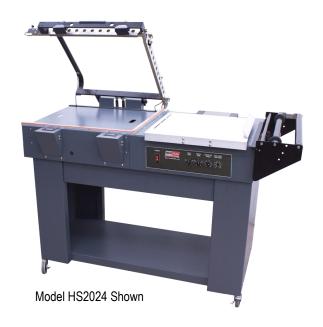

# L BAR SEALER

MODEL: HS2030

#### **CONTROL PANEL**

- Express Control Panel for Machine Operations
- Single Plug 115V Power Supply

#### **SEALING AREA**

- Impulse Wire Seal System
- Standard Duty Seal Head Design With Film Clamps
- Magnetic Hold Down With Adjustable Pressure And Dwell Time
- · Adjustable Height Sealing Platform

#### **OTHER FEATURES**

- One Year Warranty
- Individually Adjustable Perforating Wheels
- Heavy Gauge Steel Construction
- Console Leg Kit With 3" Locking Casters
- Adjustable Film Cradle