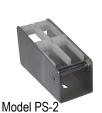

| MODELS      | PS-1   | PS-2   | PS-7   | PS-12   | PS-20   | *PS-40  |
|-------------|--------|--------|--------|---------|---------|---------|
| CAPACITY    | 1 Roll | 2 Roll | 7 Roll | 12 Roll | 20 Roll | 40 Roll |
| (MAX ROLLS) | TINOI  | 2 1101 | 7 1101 | 12 1101 | 2011011 | 40 1001 |
| WIDTH       | 3"     |        | 9 1/2" | 15 1/2" | 25 3/4" | 25 3/4" |
| DEPTH       | 7 1/4" |        |        |         |         |         |
| HEIGHT      | 4"     |        |        |         |         | 15"     |
| WEIGHT      | 3 1    | DS.    | 4 lbs. | 6 lbs.  | 7 lbs.  | 15 lbs. |