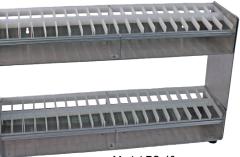

## Models: PS-1, PS-2, PS-7, PS-12, PS-20, PS-40

**Specification Sheet** 

Model PS-40

| MODELS      | PS-1   | PS-2   | PS-7   | PS-12   | PS-20   | *PS-40  |
|-------------|--------|--------|--------|---------|---------|---------|
| CAPACITY    | 1 Roll | 2 Roll | 7 Roll | 12 Roll | 20 Roll | 40 Roll |
| (MAX ROLLS) | TINOI  | 2 1101 | 7 1101 | 12 1101 | 2011011 | 40 1001 |
| WIDTH       | 3"     |        | 9 1/2" | 15 1/2" | 25 3/4" | 25 3/4" |
| DEPTH       | 7 1/4" |        |        |         |         |         |
| HEIGHT      | 4"     |        |        |         |         | 15"     |
| WEIGHT      | 3 1    | DS.    | 4 lbs. | 6 lbs.  | 7 lbs.  | 15 lbs. |