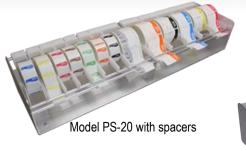

## FEATURES

- Easy to Load Any Roll Onto Individual Core Mounting
- Each Label Roll Turns Freely on Independent Core of Polystyrene Plastic
- Easily Separates Pressure Sensitive Labels From the Backing Paper
- New Rolls Can Be Inserted Without Removing Other Rolls
- Heavy Gauge Aluminum Frame
- Roll Cores Are Removable
- Optional Spacers Available to Accommodate Larger Size Rolls
- Keyhole Slots for Mounting to Wall
- Sturdy Non-Skid Rubber Feet (Except the PS-1, PS-2)

| MODELS      | PS-1   | PS-2   | PS-7   | PS-12   | PS-20   | *PS-40  |
|-------------|--------|--------|--------|---------|---------|---------|
| CAPACITY    | 1 Roll | 2 Roll | 7 Roll | 12 Roll | 20 Roll | 40 Roll |
| (MAX ROLLS) | TINOI  | 2 1101 | 7 1101 | 12 1101 | 2011011 | 40 1001 |
| WIDTH       | 3"     |        | 9 1/2" | 15 1/2" | 25 3/4" | 25 3/4" |
| DEPTH       | 7 1/4" |        |        |         |         |         |
| HEIGHT      | 4"     |        |        |         |         | 15"     |
| WEIGHT      | 3 1    | DS.    | 4 lbs. | 6 lbs.  | 7 lbs.  | 15 lbs. |