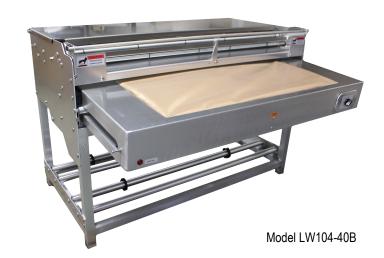

## LAUNDRY WRAPPER

**MODEL: LW104-40B** 

## **FEATURES**

- Standard 115V Power Supply
- Solid State Controlled Film Cut Off Rod
- 12" x 30" Thermostatically Controlled Hot Plate with Non-Stick Replaceable Cover
- Unique Gravity Hot Plate Sealing Drawer Easily Slides In and Out
- 5 Inch Casters Allow for Easy Portability
- Aluminum and Stainless Steel Construction
- Stainless Steel Wrapping Surface
- Stretch film 40" Maximum Width (10440LW)
- Easy to Use Film Selector Feature
- Adjustable Film Tension
- Table Top Laundry Wrapper Available

## **MODEL SPECS**

| FILM CAPACITY      | (2) 40" Wide (102 cm)     |
|--------------------|---------------------------|
| OVERALL DIMENSIONS | 26 1/2"D, 42" W, 33 1/2"H |
| WORKING HEIGHT     | 33.5" (91 cm)             |
| POWER REQUIREMENTS | 115 Volts, 12 Amps        |
| WATTAGE            | 1300 Watts                |
| WEIGHT             | 176 lbs.                  |