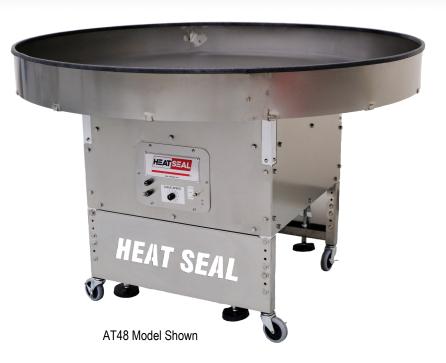

# **ROTARY ACCUMULATOR TABLE**

MODEL: AT36, AT48

#### **CONTROL PANEL**

- Single Plug 115V power supply
- Variable Speed Control

### **TABLE FEATURES**

- Large 36" Diameter, 4" Deep, Easy Clean Tub
- Tub Rated For 300 Pound Loads

#### **OTHER FEATURES**

- Two Year Warranty
- Stainless Steel & Aluminum Construction
- · Adjustable Height
- · Levelers Included
- · Locking Casters Included

# **MODEL SPECS**

| WORKING HEIGHT<br>WITH 4" RIM          | On Casters: 32" - 35"<br>In 1" increments      |
|----------------------------------------|------------------------------------------------|
| (From the top of the rim to the floor) | On Levelers: 30" - 36"                         |
| OVERALL<br>DIMENSIONS                  | 36" Table Diameter, 24" W Base                 |
| POWER<br>REQUIREMENTS                  | 115 Volts, 15 Amps, Single Circuit with Ground |
| WEIGHT                                 | 130 lbs. (59 kg)                               |

# **AVAILABLE OPTIONS**

- AT48 48" Diameter
- 220 Volt
- 1" Rim Height
- Non-rotating Rim with Side Product Entry