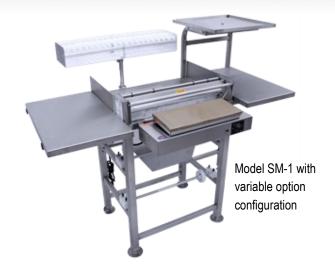

## **AVAILABLE OPTIONS**

- 12 Hour Timer
- 220 Volt Power Supply
- 8" x 15" Hot Plate
- All Stainless Steel Wing, 14" x 22" (R/L)
- All Stainless Steel Wing w/ Hood, 14" x 34" or 50" (R/L)
- All Purpose Stainless Steel Shelf, 12" x 24"

## **MODEL SPECS**

| FILM CAPACITY                            | Two 18" Rolls - SM-1                           |
|------------------------------------------|------------------------------------------------|
| BASE UNIT<br>OVERALL<br>DIMENSIONS       | 26" D, 23" W, 37" H<br>(66 D, 58 W, 94 H cm)   |
| VARIABLE OPTION<br>OVERALL<br>DIMENSIONS | 31" D, 51" W, 49" H<br>(79 D, 130 W, 124 H cm) |
| WORKING HEIGHT                           | 37" (91cm)                                     |
| POWER<br>REQUIREMENT                     | 115 Volt, 6.5 Amp, 60 Cycles                   |
| WATTAGE                                  | 725 Watts                                      |
| WEIGHT                                   | 65 lbs. (30 kg)                                |