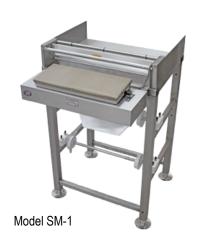

## ScaleMate Floor Model Wrapper

Models: SM-1

Specification Sheet

## **FEATURES**

- Standard 115V Power Supply
- · Solid State Controlled Film Cut Off Rod
- 6" by 15" Thermostatically Controlled Hot Plate with Non-Stick, Replaceable Cover
- All Stainless Steel Construction
- Fully Welded Wrapper Frame

- Adjustable, Oversized Stainless Steel Foot Pads for Easy Leveling on Uneven Floors
- Easy to Use Film Selector Feature
- Adjustable Film Tension
- Models and Accessories to Fit Any Scale

## **MODEL SPECS**

| FILM CAPACITY                            | Two 18" Rolls - SM-1                           |
|------------------------------------------|------------------------------------------------|
| BASE UNIT<br>OVERALL<br>DIMENSIONS       | 26" D, 23" W, 37" H<br>(66 D, 58 W, 94 H cm)   |
| VARIABLE OPTION<br>OVERALL<br>DIMENSIONS | 31" D, 51" W, 49" H<br>(79 D, 130 W, 124 H cm) |
| WORKING HEIGHT                           | 37" (91cm)                                     |
| POWER<br>REQUIREMENT                     | 115 Volt, 6.5 Amp, 60 Cycles                   |
| WATTAGE                                  | 725 Watts                                      |
| WEIGHT                                   | 65 lbs. (30 kg)                                |