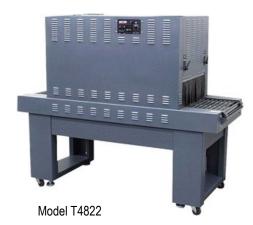

# **SHRINK TUNNEL**

**MODEL: T4822** 

#### **TUNNEL CHAMBER**

- Digital Tunnel Temperature Control
- High Velocity Air Flow with Dual Mechanical Controls
- Three Heat Zones
- High Temperature Limit Switch
- Automatic Cool Down Extends Heating Element Life

#### **CONVEYOR FEATURES**

- 1/2" Diameter Live/Dead Rollers with 2" Spacing
- One Quarter Horsepower Motor With Adjustable Conveyor Speeds Of Up To 70 Feet Per Minute

#### **OTHER FEATURES**

- Heavy Gauge Adjustable Height Console With Levelers And 3" Casters
- Stainless Steel Model Available
- Two Year Warranty

## **MODEL SPECS**

| INSIDE TUNNEL DIMENSIONS | 48" L, 22" W, 8" H<br>(122 cm L, 56 cm W, 20 cm H)                                     |
|--------------------------|----------------------------------------------------------------------------------------|
| CONVEYOR                 | Variable Speed, Quick Change Live/<br>Dead Silicone Covered Rollers with 2"<br>Spacing |
| CONVEYOR                 | 0 - 30 ft./min. (9 m./min.)                                                            |
| SPEED                    | 0 - 70 ft./min. LDR (0 - 21 m./min. LDR)                                               |
| OVERALL                  | 74" L, 31" W, 58" H                                                                    |
| DIMENSIONS               | (189 cm L, 79 cm W, 148 cm H)                                                          |
| POWER                    | 208~240 Volts, 65 Amps                                                                 |
| REQUIREMENTS             | Three Phase                                                                            |
| WATTAGE                  | 18,000 Watts                                                                           |
| WEIGHT                   | 675 lbs. (307 kg)                                                                      |