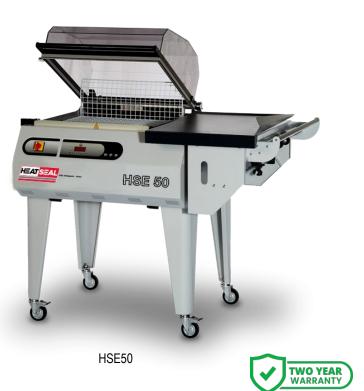

## **ONE STEP SHRINK WRAP MACHINE**

MODEL: HSE50

## **FEATURES**

- All Electric, No Air Required
- Simple Digital Controls
- Easily Adjustable for Different Sizes
- Save 10 Separate Programs
- Seal Only and SoftShrink Setting
- Powder Coated Steel Construction
- Compact Design for Retail and Limited Space Applications
- Cut and Seal Magnetic Hold Down
- Hood Magnetic Hold Down
- Multiple Alarms for Machine Monitoring
- Locking Casters
- Two Year Limited Warranty

## **MODEL SPECS**

| SEAL AREA                    | 15"W, 21"L (390mm W, 540mm L)                      |
|------------------------------|----------------------------------------------------|
| FILM CAPACITY                | 23.5" W, 9.5"OD (600mm W, 250mm OD)                |
| PRODUCTION RATE              | 0 – 5 PPM, Dependent upon product and film size    |
| MAXIMUM PRODUCT<br>DIMENSION | 15" W, 19.5" L, 7.8" H (380mm W, 500mm L, 200mm H) |
| POWER<br>REQUIREMENTS        | 200-240VAC, SINGLE PHASE, 16.5A                    |
| WORKING HEIGHT               | 37" (940mm)                                        |
| OVERALL<br>DIMENSIONS        | 50" L, 32" W, 46" H (1260mm L, 810mm W, 1165mm H)  |
| WEIGHT                       | 232 Lbs. (105 Kg)                                  |