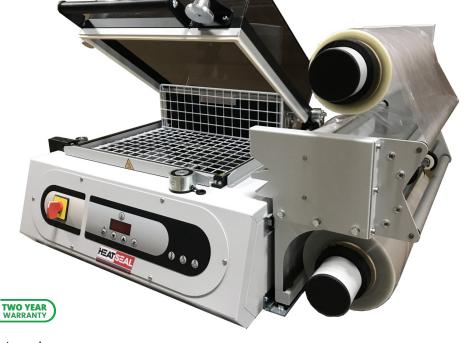

## ONE STEP SHRINK WRAP MACHINE

**MODEL: HSE 30** 

## **FEATURES**

- All Electric, No Air Required
- Easily Save 10 Separate Sealing Programs using Digital Controls
- Powder Coated Steel Construction
- · Seal Only and Soft Shrink Setting
- Creates a Layer of Film for Tamper Evident Product
- Compact, Table Top Design
- Two Year Limited Warranty
- Chamber Allows for Various Products and Multiple Sizes to be Packaged

• Holds 2 Center Folded Film Rolls

HSE 30

## **MODEL SPECS**

| SEAL AREA                          | 15"W x 9.5"D (380 mm W x 250 mm D)                                         |
|------------------------------------|----------------------------------------------------------------------------|
| FILM CAPACITY                      | 15.00" W, 6.63"OD<br>(380 mm W, 170 mm OD film roll)                       |
| PRODUCTION RATE                    | 0 – 5 PPM, Dependent upon product and film size                            |
| MAXIMUM PRODUCT DIMENSION          | 13.75" L, 9.25" W, 5" H - 17.5lbs<br>(350 mm W, 240 mm L, 144 mm H - 8 Kg) |
| RATED VOLTAGE & FULL LOAD AMPERAGE | 120V Single Phase 12A                                                      |
| OVERALL<br>DIMENSIONS              | 33" L, 25" W, 27" H<br>(840mm L, 640mm W, 690mm H)<br>*With Film loaded    |
| WEIGHT                             | 100 Lbs. (45 Kg)                                                           |